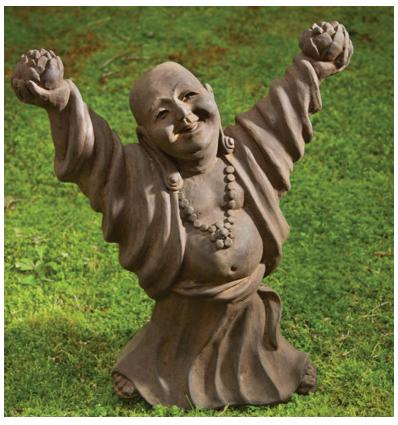

## **Dancing Buddha**

Shown in Pietra Nuova

| Material   | Item Description | Item # | Outside<br>Dimensions | Base<br>Dimensions | Approx.<br>Weight |
|------------|------------------|--------|-----------------------|--------------------|-------------------|
| Cast Stone | Dancing Buddha   | OR-131 | 13"L x 6.5"W x 14.5"H | 8.5"L x 6"W        | 20 lbs            |

## **Dancing Buddha**

Materials: water, sand, stone aggregate and cement

**Touch-up & Patch Kits:** Available upon request by calling 215.541.4330.

Cleaning Instructions: Campania's cast stone statuary can be cleaned with diluted vinegar and water or with any commercially available mild detergent. Use a soft cloth, sponge, or brush. Do not pressure wash, apply corrosive cleaners or clean with anything abrasive. Note that it may take several cycles of wiping and drying before the statuary is completely clean. Cast stone contains salts that may effloresce over time. You will notice a fine white powdery coating on the surface of the cast stone if the efflorescence is present in your product. If you wish to remove the salt deposits, Campania can recommend an appropriate an efflorescence cleaner. Contact us at 215-541-4330 for details.