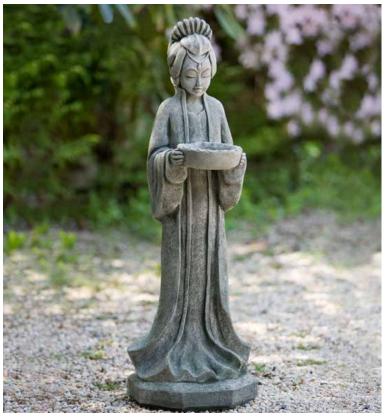

## **Nobility**

Shown in Alpine Stone

| Material   | Item Description | Item # | Outside<br>Dimensions | Base<br>Dimensions | Approx.<br>Weight |
|------------|------------------|--------|-----------------------|--------------------|-------------------|
| Cast Stone | Nobility         | OR-116 | 12"L x 11.5"W x 33"H  | 10.5" Diam.        | 73 lbs            |