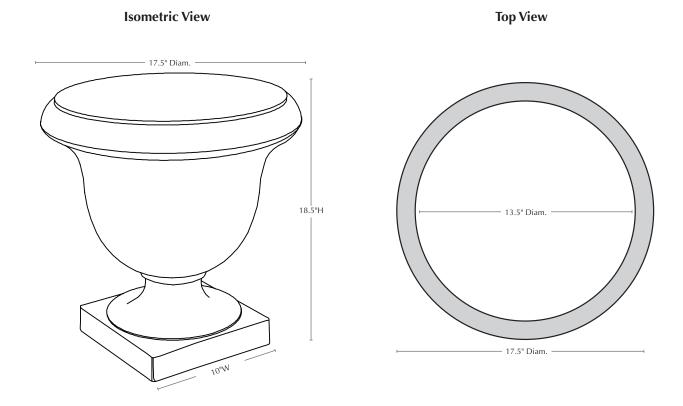

| Material   | Item Description | Item # | Outside<br>Dimensions | Base<br>Dimensions | Inside Top<br>Dimensions | Inside Height<br>Dimensions | Approx.<br>Weight | Approx. Soil<br>Capacity |
|------------|------------------|--------|-----------------------|--------------------|--------------------------|-----------------------------|-------------------|--------------------------|
| Cast Stone | Litchfield Urn   | P-366  | 17.5" Diam. x 18.5"H  | 10" Sq.            | 13.5" Diam.              | 11.5"H                      | 75 lbs            | 0.5 cu ft.               |