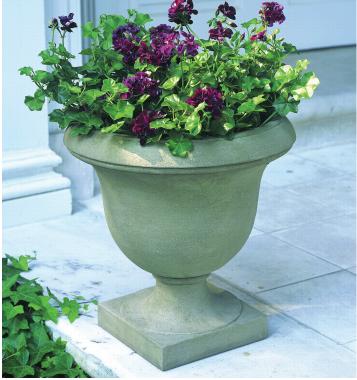

## Litchfield Urn

Shown in Verde

## Litchfield Urn

Materials: cement, sand, stone aggregate and water

**Care & Maintenance/Outdoor Planting Instructions:** Our cast stone planters are equipped with pre-installed drainage holes to allow for drainage. The drain holes must be kept clear to maintain the longevity of your planter, especially in climates that undergo freeze thaw cycles in the winter. Whenever possible, raising the planter off of the ground to prevent the planter from freezing to the surface below; Covering the drain holes with a mesh screen or equivalent to keep debris from clogging the openings; Filling the bottom of the planter with non-porous drainage material; Filling the remainder of the planter with a well-draining soil mix that will not retain water; and lastly, covering the soil with decorative mulch or pine bark to the top rim of the planter to discourage water from pooling on the surface.