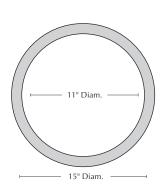

Please note that actual colors may vary slightly from those depicted here.

| Material | Item Description             | Item #     | Available Colors                                                        | Outside<br>Dimensions | Planting<br>Dimensions | Base<br>Dimensions | Approx.<br>Weight |
|----------|------------------------------|------------|-------------------------------------------------------------------------|-----------------------|------------------------|--------------------|-------------------|
| Glazed   | Lambrate Planter S/3         | 6766-XXX03 | (33) Verdigris<br>(35) Graphite<br>(65) Angkor<br>(101) Aqua Blue Coral |                       |                        |                    | 132 lbs/set       |
| Glazed   | Lambrate Planter -<br>Large  | 6766-XXX00 | (33) Verdigris<br>(35) Graphite<br>(65) Angkor<br>(101) Aqua Blue Coral | 21.75"W x 20.5"H      | 16"W x 20.25"H         | 13" Diam.          | 73 lbs            |
| Glazed   | Lambrate Planter -<br>Medium | 6766-XXX01 | (33) Verdigris<br>(35) Graphite<br>(65) Angkor<br>(101) Aqua Blue Coral | 15"W x 15"H           | 11"W x 14"H            | 9" Diam.           | 31 lbs            |
| Glazed   | Lambrate Planter -<br>Small  | 6766-XXX02 | (33) Verdigris<br>(35) Graphite<br>(65) Angkor<br>(101) Aqua Blue Coral | 9"W x 8.25"H          | 6"W x 7.75"H           | 6" Diam.           | 10 lbs            |