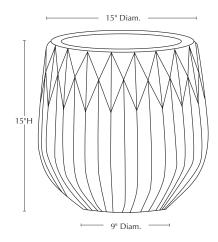

Please note that actual colors may vary slightly from those depicted here.

| Material | Item Description             | Item #     | Available Colors                                                        | Outside<br>Dimensions | Planting<br>Dimensions | Base<br>Dimensions | Approx.<br>Weight |
|----------|------------------------------|------------|-------------------------------------------------------------------------|-----------------------|------------------------|--------------------|-------------------|
| Glazed   | Lambrate Planter S/3         | 6766-XXX03 | (33) Verdigris<br>(35) Graphite<br>(65) Angkor<br>(101) Aqua Blue Coral |                       |                        |                    | 132 lbs/set       |
| Glazed   | Lambrate Planter -<br>Large  | 6766-XXX00 | (33) Verdigris<br>(35) Graphite<br>(65) Angkor<br>(101) Aqua Blue Coral | 21.75"W x 20.5"H      | 16"W x 20.25"H         | 13" Diam.          | 73 lbs            |
| Glazed   | Lambrate Planter -<br>Medium | 6766-XXX01 | (33) Verdigris<br>(35) Graphite<br>(65) Angkor<br>(101) Aqua Blue Coral | 15"W x 15"H           | 11"W x 14"H            | 9" Diam.           | 31 lbs            |
| Glazed   | Lambrate Planter -<br>Small  | 6766-XXX02 | (33) Verdigris<br>(35) Graphite<br>(65) Angkor<br>(101) Aqua Blue Coral | 9"W x 8.25"H          | 6"W x 7.75"H           | 6" Diam.           | 10 lbs            |