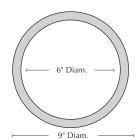

Please note that actual colors may vary slightly from those depicted here.

| Material | Item Description             | Item #     | Available Colors                                                        | Outside<br>Dimensions | Planting<br>Dimensions | Base<br>Dimensions | Approx.<br>Weight |
|----------|------------------------------|------------|-------------------------------------------------------------------------|-----------------------|------------------------|--------------------|-------------------|
| Glazed   | Lambrate Planter S/3         | 6766-XXX03 | (33) Verdigris<br>(35) Graphite<br>(65) Angkor<br>(101) Aqua Blue Coral |                       |                        |                    | 132 lbs/set       |
| Glazed   | Lambrate Planter -<br>Large  | 6766-XXX00 | (33) Verdigris<br>(35) Graphite<br>(65) Angkor<br>(101) Aqua Blue Coral | 21.75"W x 20.5"H      | 16"W x 20.25"H         | 13" Diam.          | 73 lbs            |
| Glazed   | Lambrate Planter -<br>Medium | 6766-XXX01 | (33) Verdigris<br>(35) Graphite<br>(65) Angkor<br>(101) Aqua Blue Coral | 15"W x 15"H           | 11"W x 14"H            | 9" Diam.           | 31 lbs            |
| Glazed   | Lambrate Planter -<br>Small  | 6766-XXX02 | (33) Verdigris<br>(35) Graphite<br>(65) Angkor<br>(101) Aqua Blue Coral | 9"W x 8.25"H          | 6"W x 7.75"H           | 6" Diam.           | 10 lbs            |