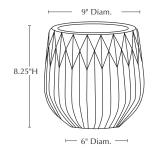

Please note that actual colors may vary slightly from those depicted here.

| Material | Item Description             | Item #     | Available Colors                                                        | Outside<br>Dimensions | Planting<br>Dimensions | Base<br>Dimensions | Approx.<br>Weight |
|----------|------------------------------|------------|-------------------------------------------------------------------------|-----------------------|------------------------|--------------------|-------------------|
| Glazed   | Lambrate Planter S/3         | 6766-XXX03 | (33) Verdigris<br>(35) Graphite<br>(65) Angkor<br>(101) Aqua Blue Coral |                       |                        |                    | 132 lbs/set       |
| Glazed   | Lambrate Planter -<br>Large  | 6766-XXX00 | (33) Verdigris<br>(35) Graphite<br>(65) Angkor<br>(101) Aqua Blue Coral | 21.75"W x 20.5"H      | 16"W x 20.25"H         | 13" Diam.          | 73 lbs            |
| Glazed   | Lambrate Planter -<br>Medium | 6766-XXX01 | (33) Verdigris<br>(35) Graphite<br>(65) Angkor<br>(101) Aqua Blue Coral | 15"W x 15"H           | 11"W x 14"H            | 9" Diam.           | 31 lbs            |
| Glazed   | Lambrate Planter -<br>Small  | 6766-XXX02 | (33) Verdigris<br>(35) Graphite<br>(65) Angkor<br>(101) Aqua Blue Coral | 9"W x 8.25"H          | 6"W x 7.75"H           | 6" Diam.           | 10 lbs            |