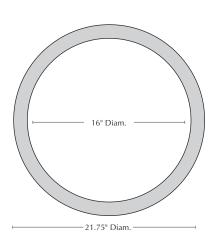

Please note that actual colors may vary slightly from those depicted here.

| Material | Item Description             | Item #     | Available Colors                                                        | Outside<br>Dimensions | Planting<br>Dimensions | Base<br>Dimensions | Approx.<br>Weight |
|----------|------------------------------|------------|-------------------------------------------------------------------------|-----------------------|------------------------|--------------------|-------------------|
| Glazed   | Lambrate Planter S/3         | 6766-XXX03 | (33) Verdigris<br>(35) Graphite<br>(65) Angkor<br>(101) Aqua Blue Coral |                       |                        |                    | 132 lbs/set       |
| Glazed   | Lambrate Planter -<br>Large  | 6766-XXX00 | (33) Verdigris<br>(35) Graphite<br>(65) Angkor<br>(101) Aqua Blue Coral | 21.75"W x 20.5"H      | 16"W x 20.25"H         | 13" Diam.          | 73 lbs            |
| Glazed   | Lambrate Planter -<br>Medium | 6766-XXX01 | (33) Verdigris<br>(35) Graphite<br>(65) Angkor<br>(101) Aqua Blue Coral | 15"W x 15"H           | 11"W x 14"H            | 9" Diam.           | 31 lbs            |
| Glazed   | Lambrate Planter -<br>Small  | 6766-XXX02 | (33) Verdigris<br>(35) Graphite<br>(65) Angkor<br>(101) Aqua Blue Coral | 9"W x 8.25"H          | 6"W x 7.75"H           | 6" Diam.           | 10 lbs            |

### **Isometric View**

**Top View** 

Materials: Natural clay and natural glazing elements

Care & Maintenance/Outdoor Planting Instructions: There is no such thing as a 100% frost-proof planter. The freeze-thaw cycles that occur in winter will cause any water in the container to freeze and expand which may cause the container to crack. It is best to store the item in a dry place out of the elements. Our Glazed and Terra Cotta planters are equipped with pre-installed drainage holes to allow for drainage. The drain holes must be kept clear to maintain the longevity of your planter, especially in climates that undergo freeze thaw cycles in the winter. If you are unable to bring a planter out of the elements: We recommend covering the drain holes with a mesh screen or equivalent to keep debris from clogging the openings; Filling the bottom of the planter with non-porous drainage material; Filling the remainder of the planter with a well-draining soil mix that will not retain water; and lastly, covering the soil with decorative mulch or pine bark to the top rim of the planter to discourage water from pooling on the surface. For indoor use, Campania can source saucers for special orders and plugs are available upon request.