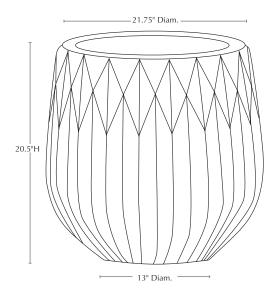

Please note that actual colors may vary slightly from those depicted here.

| Material | Item Description             | Item #     | Available Colors                                                        | Outside<br>Dimensions | Planting<br>Dimensions | Base<br>Dimensions | Approx.<br>Weight |
|----------|------------------------------|------------|-------------------------------------------------------------------------|-----------------------|------------------------|--------------------|-------------------|
| Glazed   | Lambrate Planter S/3         | 6766-XXX03 | (33) Verdigris<br>(35) Graphite<br>(65) Angkor<br>(101) Aqua Blue Coral |                       |                        |                    | 132 lbs/set       |
| Glazed   | Lambrate Planter -<br>Large  | 6766-XXX00 | (33) Verdigris<br>(35) Graphite<br>(65) Angkor<br>(101) Aqua Blue Coral | 21.75"W x 20.5"H      | 16"W x 20.25"H         | 13" Diam.          | 73 lbs            |
| Glazed   | Lambrate Planter -<br>Medium | 6766-XXX01 | (33) Verdigris<br>(35) Graphite<br>(65) Angkor<br>(101) Aqua Blue Coral | 15"W x 15"H           | 11"W x 14"H            | 9" Diam.           | 31 lbs            |
| Glazed   | Lambrate Planter -<br>Small  | 6766-XXX02 | (33) Verdigris<br>(35) Graphite<br>(65) Angkor<br>(101) Aqua Blue Coral | 9"W x 8.25"H          | 6"W x 7.75"H           | 6" Diam.           | 10 lbs            |