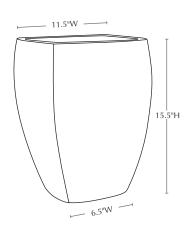

Available colors are Playa Blanca, Playa Noche and Playa.

Please note that actual colors may vary slightly from those depicted here.

| Material        | Item Description           | Item #                     | Available Colors                      | Outside<br>Dimensions | Inside Top<br>Dimensions | Base<br>Dimensions | Approx.<br>Weight | Approx. Soil<br>Capacity |
|-----------------|----------------------------|----------------------------|---------------------------------------|-----------------------|--------------------------|--------------------|-------------------|--------------------------|
| Fiber<br>Cement | Cedros Planter - S/3       | 93-406-4403<br>93-406-5803 | (44) Playa Noche<br>(58) Playa Blanca |                       |                          |                    | 128 lbs           |                          |
| Fiber<br>Cement | Cedros Planter -<br>Large  | 93-406-4400<br>93-406-5800 | (44) Playa Noche<br>(58) Playa Blanca | 20.5" Sq. x 26.75"H   | 16.75" Sq.               | 11.5" Sq.          | 70 lbs            | 2.5 cu ft.               |
| Fiber<br>Cement | Cedros Planter -<br>Medium | 93-406-4401<br>93-406-5801 | (44) Playa Noche<br>(58) Playa Blanca | 16.25" Sq. x 21.25"H  | 12.5" Sq.                | 9.25" Sq.          | 43 lbs            | 1 cu ft.                 |
| Fiber<br>Cement | Cedros Planter -<br>Small  | 93-406-4402<br>93-406-5802 | (44) Playa Noche<br>(58) Playa Blanca | 11.5" Sq. x 15.5"H    | 8.75" Sq.                | 6.5" Sq.           | 26 lbs            | 0.4 cu ft.               |