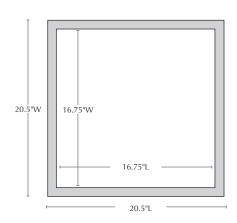

Available colors are Playa Blanca, Playa Noche and Playa.

Please note that actual colors may vary slightly from those depicted here.

| Material        | Item Description           | Item #                     | Available Colors                      | Outside<br>Dimensions | Inside Top<br>Dimensions | Base<br>Dimensions | Approx.<br>Weight | Approx. Soil<br>Capacity |
|-----------------|----------------------------|----------------------------|---------------------------------------|-----------------------|--------------------------|--------------------|-------------------|--------------------------|
| Fiber<br>Cement | Cedros Planter - S/3       | 93-406-4403<br>93-406-5803 | (44) Playa Noche<br>(58) Playa Blanca |                       |                          |                    | 128 lbs           |                          |
| Fiber<br>Cement | Cedros Planter -<br>Large  | 93-406-4400<br>93-406-5800 | (44) Playa Noche<br>(58) Playa Blanca | 20.5" Sq. x 26.75"H   | 16.75" Sq.               | 11.5" Sq.          | 70 lbs            | 2.5 cu ft.               |
| Fiber<br>Cement | Cedros Planter -<br>Medium | 93-406-4401<br>93-406-5801 | (44) Playa Noche<br>(58) Playa Blanca | 16.25" Sq. x 21.25"H  | 12.5" Sq.                | 9.25" Sq.          | 43 lbs            | 1 cu ft.                 |
| Fiber<br>Cement | Cedros Planter -<br>Small  | 93-406-4402<br>93-406-5802 | (44) Playa Noche<br>(58) Playa Blanca | 11.5" Sq. x 15.5"H    | 8.75" Sq.                | 6.5" Sq.           | 26 lbs            | 0.4 cu ft.               |

#### **Isometric View**