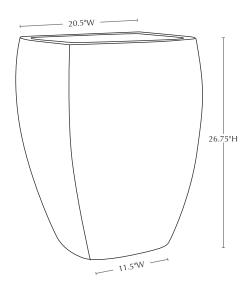

## **Cedros Planter**

#### **Isometric View**

#### **Top View**

Materials: cement, chopped fibers and/or a fiberglass mesh

Care & Maintenance/Outdoor Planting Instructions: Our fiber cement planters are equipped with pre-installed drainage holes. The drain holes must be kept clear to maintain the longevity of your planter, especially in climates that undergo freeze thaw cycles in the winter. We recommend: Covering the drain holes with a mesh screen or equivalent to keep debris from clogging the openings; Filling the bottom of the planter with non-porous drainage material; Filling the remainder of the planter with a well-draining soil mix that will not retain water; and lastly, covering the soil with decorative mulch or pine bark to the top rim of the planter to discourage water from pooling on the surface.

Available colors are Playa Blanca, Playa Noche and Playa.

Please note that actual colors may vary slightly from those depicted here.

| Material        | Item Description           | Item #                     | Available Colors                      | Outside<br>Dimensions | Inside Top<br>Dimensions | Base<br>Dimensions | Approx.<br>Weight | Approx. Soil<br>Capacity |
|-----------------|----------------------------|----------------------------|---------------------------------------|-----------------------|--------------------------|--------------------|-------------------|--------------------------|
| Fiber<br>Cement | Cedros Planter - S/3       | 93-406-4403<br>93-406-5803 | (44) Playa Noche<br>(58) Playa Blanca |                       |                          |                    | 128 lbs           |                          |
| Fiber<br>Cement | Cedros Planter -<br>Large  | 93-406-4400<br>93-406-5800 | (44) Playa Noche<br>(58) Playa Blanca | 20.5" Sq. x 26.75"H   | 16.75" Sq.               | 11.5" Sq.          | 70 lbs            | 2.5 cu ft.               |
| Fiber<br>Cement | Cedros Planter -<br>Medium | 93-406-4401<br>93-406-5801 | (44) Playa Noche<br>(58) Playa Blanca | 16.25" Sq. x 21.25"H  | 12.5" Sq.                | 9.25" Sq.          | 43 lbs            | 1 cu ft.                 |
| Fiber<br>Cement | Cedros Planter -<br>Small  | 93-406-4402<br>93-406-5802 | (44) Playa Noche<br>(58) Playa Blanca | 11.5" Sq. x 15.5"H    | 8.75" Sq.                | 6.5" Sq.           | 26 lbs            | 0.4 cu ft.               |