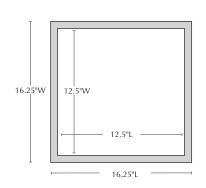

Available colors are Playa Blanca, Playa Noche and Playa.

Please note that actual colors may vary slightly from those depicted here.

| Material        | Item Description           | Item #                     | Available Colors                      | Outside<br>Dimensions | Inside Top<br>Dimensions | Base<br>Dimensions | Approx.<br>Weight | Approx. Soil<br>Capacity |
|-----------------|----------------------------|----------------------------|---------------------------------------|-----------------------|--------------------------|--------------------|-------------------|--------------------------|
| Fiber<br>Cement | Cedros Planter - S/3       | 93-406-4403<br>93-406-5803 | (44) Playa Noche<br>(58) Playa Blanca |                       |                          |                    | 128 lbs           |                          |
| Fiber<br>Cement | Cedros Planter -<br>Large  | 93-406-4400<br>93-406-5800 | (44) Playa Noche<br>(58) Playa Blanca | 20.5" Sq. x 26.75"H   | 16.75" Sq.               | 11.5" Sq.          | 70 lbs            | 2.5 cu ft.               |
| Fiber<br>Cement | Cedros Planter -<br>Medium | 93-406-4401<br>93-406-5801 | (44) Playa Noche<br>(58) Playa Blanca | 16.25" Sq. x 21.25"H  | 12.5" Sq.                | 9.25" Sq.          | 43 lbs            | 1 cu ft.                 |
| Fiber<br>Cement | Cedros Planter -<br>Small  | 93-406-4402<br>93-406-5802 | (44) Playa Noche<br>(58) Playa Blanca | 11.5" Sq. x 15.5"H    | 8.75" Sq.                | 6.5" Sq.           | 26 lbs            | 0.4 cu ft.               |

#### **Top View**

Materials: cement, chopped fibers and/or a fiberglass mesh

Care & Maintenance/Outdoor Planting Instructions: Our fiber cement planters are equipped with pre-installed drainage holes. The drain holes must be kept clear to maintain the longevity of your planter, especially in climates that undergo freeze thaw cycles in the winter. We recommend: Covering the drain holes with a mesh screen or equivalent to keep debris from clogging the openings; Filling the bottom of the planter with non-porous drainage material; Filling the remainder of the planter with a well-draining soil mix that will not retain water; and lastly, covering the soil with decorative mulch or pine bark to the top rim of the planter to discourage water from pooling on the surface.