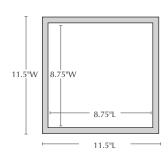

#### **Isometric View**

#### **Top View**

Materials: cement, chopped fibers and/or a fiberglass mesh

Care & Maintenance/Outdoor Planting Instructions: Our fiber cement planters are equipped with pre-installed drainage holes. The drain holes must be kept clear to maintain the longevity of your planter, especially in climates that undergo freeze thaw cycles in the winter. We recommend: Covering the drain holes with a mesh screen or equivalent to keep debris from clogging the openings; Filling the bottom of the planter with non-porous drainage material; Filling the remainder of the planter with a well-draining soil mix that will not retain water; and lastly, covering the soil with decorative mulch or pine bark to the top rim of the planter to discourage water from pooling on the surface.