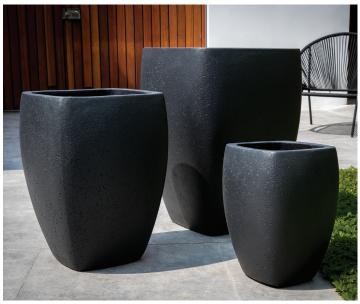

## **Cedros Planter**

93-406-4403 Shown in Playa Noche

# Fiber Cement Collection

Campania's Fiber Cement planters are made using cement, chopped fibers and/or a fiberglass mesh. The fiberglass mesh replaces the stone aggregate traditionally used in cast stone creating a planter that is about 25% lighter with a similar aesthetic. The clean and simple lines of Campania's Fiber Cement planters provide a distinctly modern sensibility and appeal. Fiber Cement planters are appropriate for indoor or outdoor use in medium-low traffic areas, patios, terraces and gardens. Fiber Cement is lighter than traditional cast stone and replicates the look and feel of poured concrete.

Available colors are Playa Blanca, Playa Noche and Playa.

Please note that actual colors may vary slightly from those depicted here.

| Material        | Item Description           | Item #                     | Available Colors                      | Outside<br>Dimensions | Inside Top<br>Dimensions | Base<br>Dimensions | Approx.<br>Weight | Approx. Soil<br>Capacity |
|-----------------|----------------------------|----------------------------|---------------------------------------|-----------------------|--------------------------|--------------------|-------------------|--------------------------|
| Fiber<br>Cement | Cedros Planter - S/3       | 93-406-4403<br>93-406-5803 | (44) Playa Noche<br>(58) Playa Blanca |                       |                          |                    | 128 lbs           |                          |
| Fiber<br>Cement | Cedros Planter -<br>Large  | 93-406-4400<br>93-406-5800 | (44) Playa Noche<br>(58) Playa Blanca | 20.5" Sq. x 26.75"H   | 16.75" Sq.               | 11.5" Sq.          | 70 lbs            | 2.5 cu ft.               |
| Fiber<br>Cement | Cedros Planter -<br>Medium | 93-406-4401<br>93-406-5801 | (44) Playa Noche<br>(58) Playa Blanca | 16.25" Sq. x 21.25"H  | 12.5" Sq.                | 9.25" Sq.          | 43 lbs            | 1 cu ft.                 |
| Fiber<br>Cement | Cedros Planter -<br>Small  | 93-406-4402<br>93-406-5802 | (44) Playa Noche<br>(58) Playa Blanca | 11.5" Sq. x 15.5"H    | 8.75" Sq.                | 6.5" Sq.           | 26 lbs            | 0.4 cu ft.               |