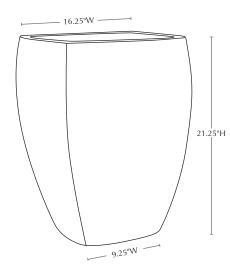

Available colors are Playa Blanca, Playa Noche and Playa.

Please note that actual colors may vary slightly from those depicted here.

| Material        | Item Description           | Item #                     | Available Colors                      | Outside<br>Dimensions | Inside Top<br>Dimensions | Base<br>Dimensions | Approx.<br>Weight | Approx. Soil<br>Capacity |
|-----------------|----------------------------|----------------------------|---------------------------------------|-----------------------|--------------------------|--------------------|-------------------|--------------------------|
| Fiber<br>Cement | Cedros Planter - S/3       | 93-406-4403<br>93-406-5803 | (44) Playa Noche<br>(58) Playa Blanca |                       |                          |                    | 128 lbs           |                          |
| Fiber<br>Cement | Cedros Planter -<br>Large  | 93-406-4400<br>93-406-5800 | (44) Playa Noche<br>(58) Playa Blanca | 20.5" Sq. x 26.75"H   | 16.75" Sq.               | 11.5" Sq.          | 70 lbs            | 2.5 cu ft.               |
| Fiber<br>Cement | Cedros Planter -<br>Medium | 93-406-4401<br>93-406-5801 | (44) Playa Noche<br>(58) Playa Blanca | 16.25" Sq. x 21.25"H  | 12.5" Sq.                | 9.25" Sq.          | 43 lbs            | 1 cu ft.                 |
| Fiber<br>Cement | Cedros Planter -<br>Small  | 93-406-4402<br>93-406-5802 | (44) Playa Noche<br>(58) Playa Blanca | 11.5" Sq. x 15.5"H    | 8.75" Sq.                | 6.5" Sq.           | 26 lbs            | 0.4 cu ft.               |