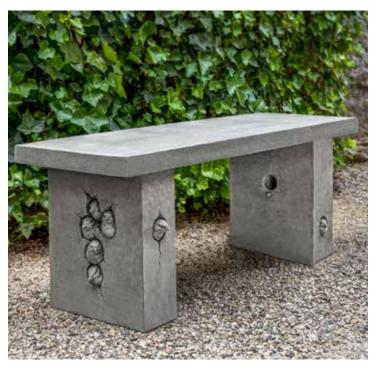

## **Birdhouse Bench**

Shown in Alpine Stone

| Material   | Item Description | Item # | Outside<br>Dimensions   | Approx.Weight |
|------------|------------------|--------|-------------------------|---------------|
| Cast Stone | Birdhouse Bench  | BE-144 | 48"L x 15.5"W x 18.25"H | 408 lbs       |

## **Birdhouse Bench**

Materials: water, sand, stone aggregate and cement

Cleaning Instructions: Campania's cast stone benches can be cleaned with diluted vinegar and water or with any commercially available mild detergent. Use a soft cloth, sponge, or brush. Do not pressure wash, apply corrosive cleaners or clean with anything abrasive. Note that it may take several cycles of wiping and drying before the stepping stone is completely clean. Cast stone contains salts that may effloresce over time. You will notice a fine white powdery coating on the surface of the cast stone if the efflorescence is present in your product. If you wish to remove the salt deposits, Campania can recommend an appropriate an efflorescence cleaner. Contact us at 215-541-4330 for details.