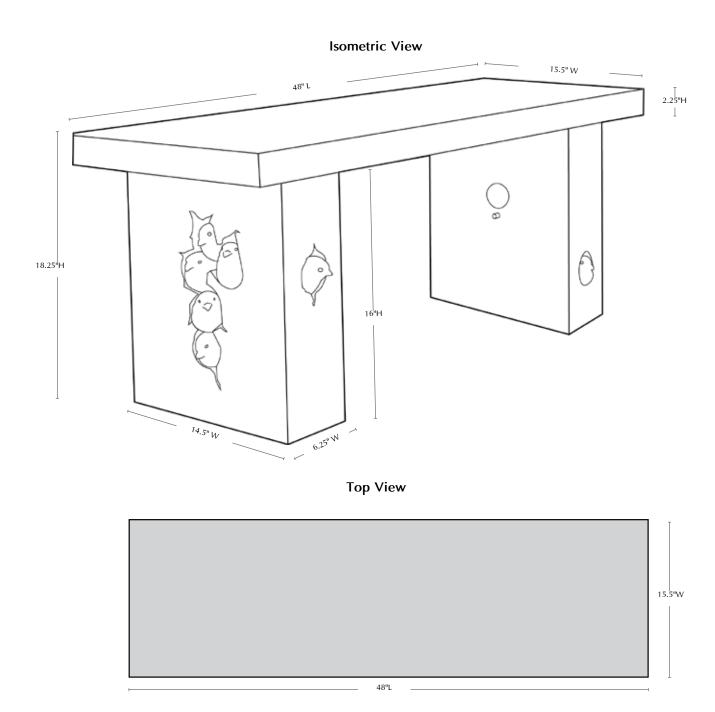

## **Birdhouse Bench**

Shown in Alpine Stone

| Material   | Item Description | Item # | Outside<br>Dimensions   | Approx.Weight |
|------------|------------------|--------|-------------------------|---------------|
| Cast Stone | Birdhouse Bench  | BE-144 | 48"L x 15.5"W x 18.25"H | 408 lbs       |