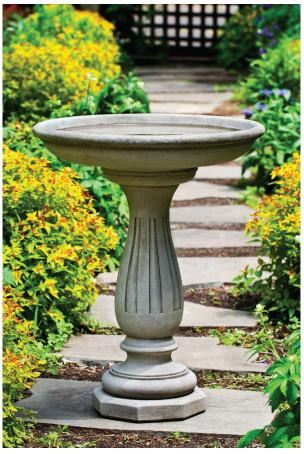

## **Wyndmoor Birdbath**

Shown in Verde

| Material   | Item Description  | Item # | Outside<br>Dimensions              | Base<br>Dimensions | Inside Bowl<br>Height | Approx.<br>Weight | Connection<br>Type |
|------------|-------------------|--------|------------------------------------|--------------------|-----------------------|-------------------|--------------------|
| Cast Stone | Wyndmoor Birdbath | B-156  | 24.5" Diam. x 31"H<br>Post: 26.5"H | 11.25" Diam.       | 2.5"H                 | 141 lbs           | Flat               |

## **Wyndmoor Birdbath**

Materials: water, sand, stone aggregate and cement

Touch-up & Patch Kits: Available upon request by calling 215.541.4330.

Cleaning Instructions: Campania's cast stone birdbaths can be cleaned with diluted vinegar and water or with any commercially available mild detergent. Use a soft cloth, sponge, or brush. Do not pressure wash, apply corrosive cleaners or clean with anything abrasive. Note that it may take several cycles of wiping and drying before the birdbath is completely clean. Cast stone contains salts that may effloresce over time. You will notice a fine white powdery coating on the surface of the cast stone if the efflorescence is present in your product. If you wish to remove the salt deposits, Campania can recommend an appropriate an efflorescence cleaner. Contact us at 215-541-4330 for details.