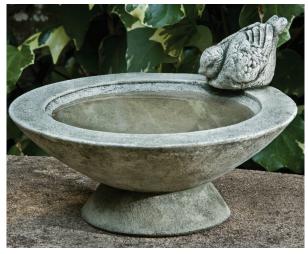

## Songbird's Rest Birdbath (1 piece)

Shown in Alpine Stone

| Material   | Item Description            | Item # | Outside<br>Dimensions             | Base<br>Dimensions | Inside Bowl<br>Height | Approx.<br>Weight | Connection<br>Type |
|------------|-----------------------------|--------|-----------------------------------|--------------------|-----------------------|-------------------|--------------------|
| Cast Stone | Songbird's Rest<br>Birdbath | B-140  | 10"L x 9.5"W x 6"H<br>Post: 1.5"H | 5" Diam.           | 1.5"H                 | 7 lbs             | N/A<br>1 piece     |