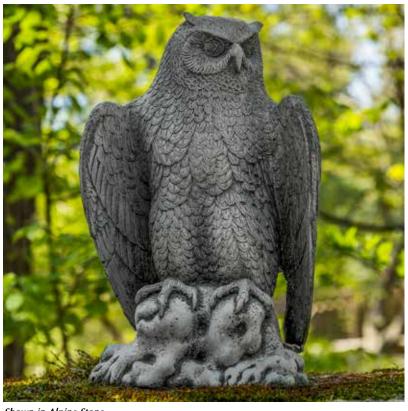

## **August Owl**

Shown in Alpine Stone

| Material   | Item Description | Item # | Outside<br>Dimensions      | Base<br>Dimensions | Approx.<br>Weight |
|------------|------------------|--------|----------------------------|--------------------|-------------------|
| Cast Stone | August Owl       | A-654  | 11.75"L x 5.75"W x 15.75"H | 8"L x 5"W          | 52 lbs.           |

## **August Owl**

Materials: water, sand, stone aggregate and cement

Touch-up & Patch Kits: Available upon request by calling 215.541.4330.

Cleaning Instructions: Campania's cast stone statuary can be cleaned with diluted vinegar and water or with any commercially available mild detergent. Use a soft cloth, sponge, or brush. Do not pressure wash, apply corrosive cleaners or clean with anything abrasive. Note that it may take several cycles of wiping and drying before the statuary is completely clean. Cast stone contains salts that may effloresce over time. You will notice a fine white powdery coating on the surface of the cast stone if the efflorescence is present in your product. If you wish to remove the salt deposits, Campania can recommend an appropriate an efflorescence cleaner. Contact us at 215-541-4330 for details.