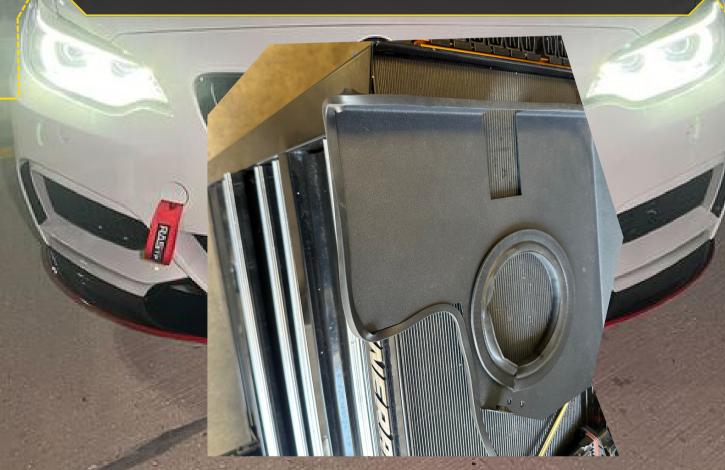

INSTALL THE REST SMALLER WEATHER STRIPPING AROUND BOTTOM PORTIONS OF THE BOX. (SPRAY ADHESIVE OR HAIR SPRAY WILL HELP YOU TACK IT DOWN).

#GETARMED

ARMMOTORSPORTS.COM

(THIS PIECE IS A HUGE PAIN TO INSTALL AND YOU WILL HAVE TO ROTATE SOME PIECES TO GET THE PIPE IN THE HOLE)