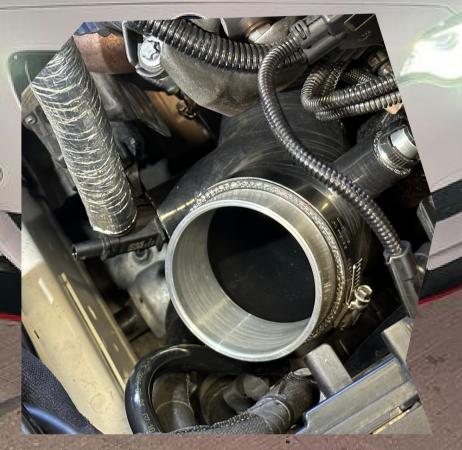

### **REMOVE THE INTAKE**

- Pull directly up on the entire airbox
- It is held on by the gromets below

#GETARMED

ARMMOTORSPORTS.COM

INSTALL SLIP JOINT WITH PROVIDED CLAMP AND TIGHTEN

#GETARMED

ARMMOTORSPORTS.COM