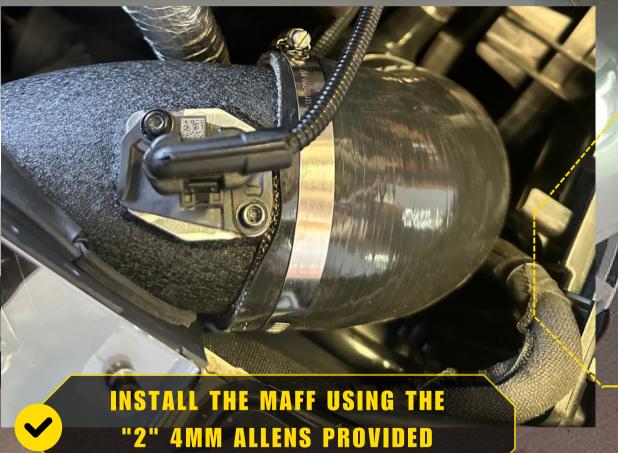

### **UNPLUG THE MAF SENSOR**

 You will need to depress the tab, and pull the MAF plug out.

ARMMOTORSPORTS.COM