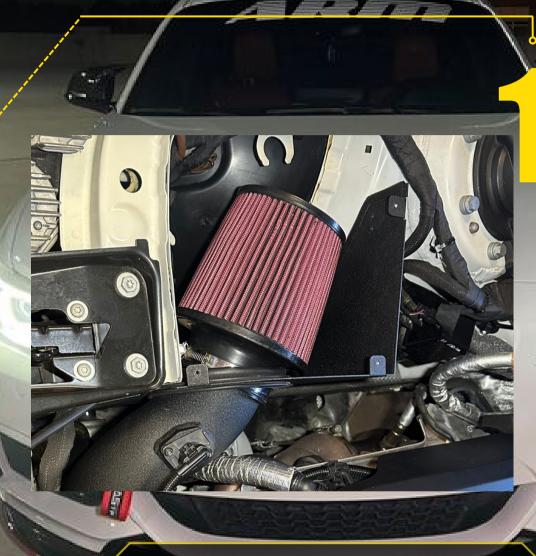

ARMMOTORSPORTS.COM

Our B58 Inlet is one of the best looking ones on the market, choose the plexiglass cover, and see the inner workings of the filter, without sucking in hot air. Oh, and there's some spooly boy noises too that come with it.