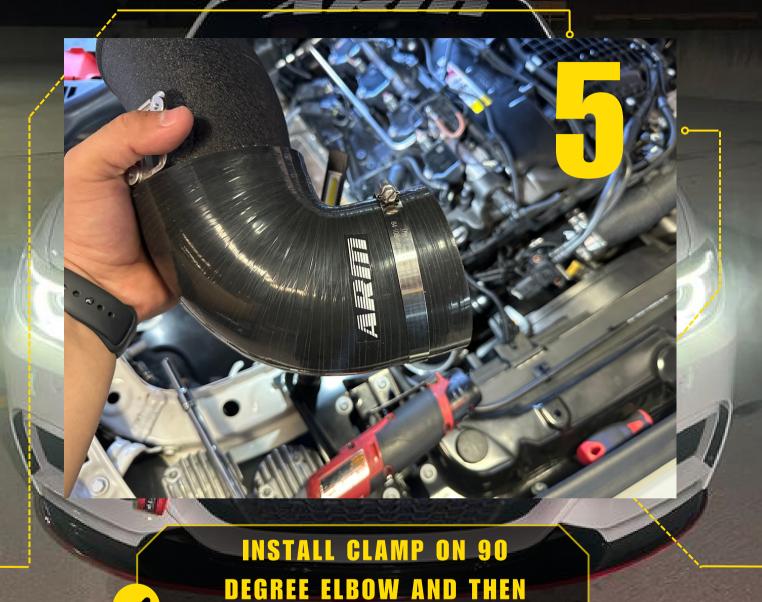

TURTLE

Expert Auto Mechanic

DEGREE ELBOW AND THEN PLACE ON THE JOINT (DO NOT TIGHTEN DOWN THE CLAMP AS IT WILL MAKE IT EASIER TO INSTALL THE REST OF THE SYSTEM).

A STATE Motorsports

#GETARMED

ARMMOTORSPORTS.COM