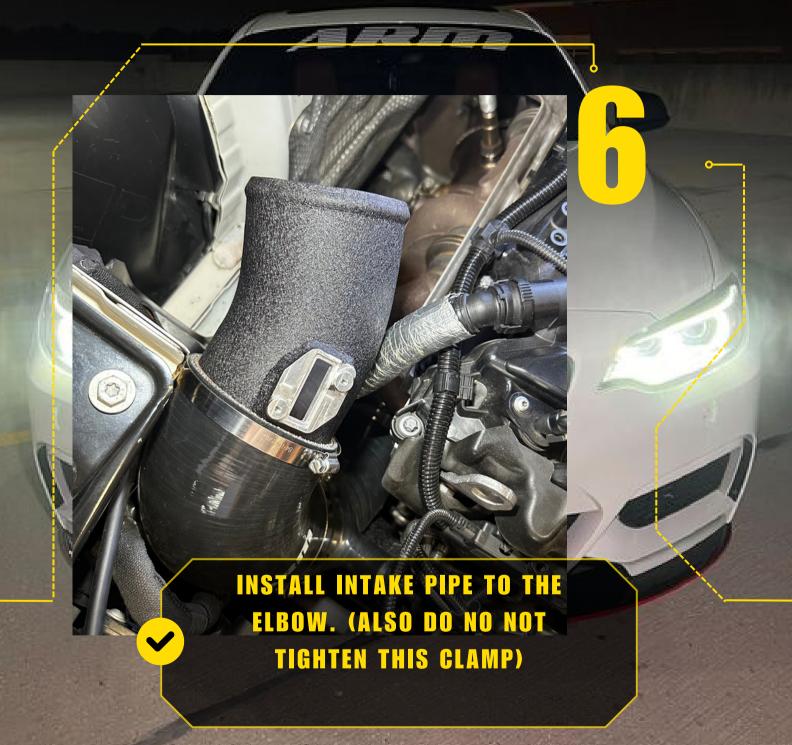

A BELLE Motorsports

#GETARMED

A STATE Motorsports

#GETARMED

ARMMOTORSPORTS.COM

ONCE ACHIEVED SLIP ON THE FILTER. (THE BIGGEST CLAMP IS FOR THE INTAKE).

A STATE Motorsports

#GETARMED