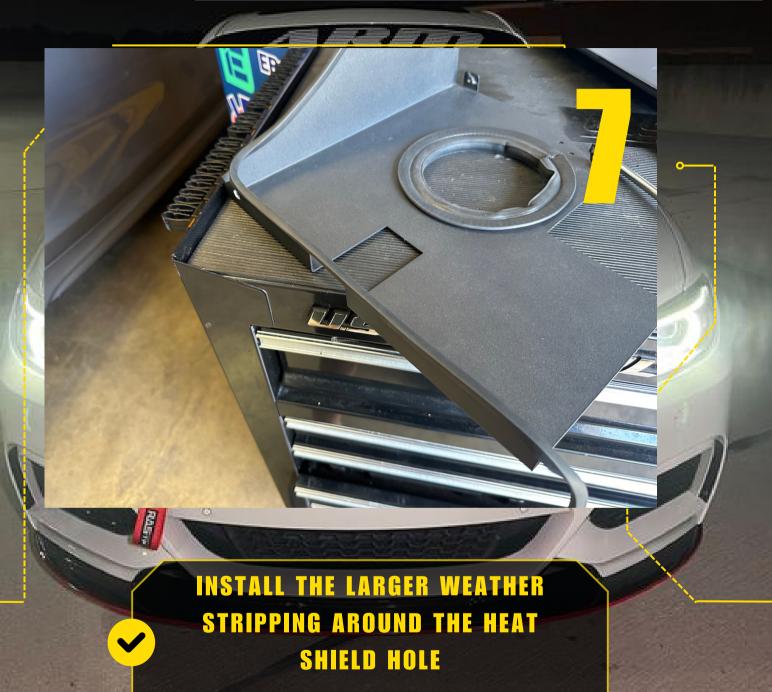

INSTALL THE REST SMALLER WEATHER STRIPPING AROUND BOTTOM PORTIONS OF THE BOX. (SPRAY ADHESIVE OR HAIR SPRAY WILL HELP YOU TACK IT DOWN).

#GETARMED

ARMMOTORSPORTS.COM

(THIS PIECE IS A HUGE PAIN TO INSTALL AND YOU WILL HAVE TO ROTATE SOME PIECES TO GET THE PIPE IN THE HOLE)