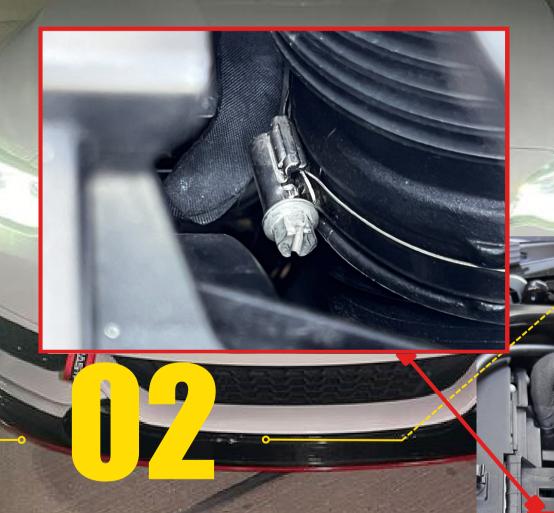

ARMMOTORSPORTS.COM

Our B58 Inlet is one of the best looking ones on the market, choose the plexiglass cover, and see the inner workings of the filter, without sucking in hot air. Oh, and there's some spooly boy noises too that come with it.

 $\times$   $\times$   $\times$   $\times$  MINUTE

Install time

EASY





### PROTIP

Allow the vehicle to cool down before doing this install

## **Tools Required**

- Metric Driver Set
- Screw Driver





ARMMOTORSPORTS.COM

### **UNPLUG THE MAF SENSOR**

 You will need to depress the tab, and pull the MAF plug out.







ARMMOTORSPORTS.COM



## LOOSEN THE LOWER HOSE CLAMP

• 8mm Screws in red







ARMMOTORSPORTS.COM

# 13

### **REMOVE THE INTAKE**

- Pull directly up on the entire airbox
- It is held on by the gromets below



#GETARMED

ARMMOTORSPORTS.COM

INSTALL SLIP JOINT WITH PROVIDED CLAMP AND TIGHTEN





#GETARMED

ARMMOTORSPORTS.COM



TURTLE

Expert Auto Mechanic

DEGREE ELBOW AND THEN PLACE ON THE JOINT (DO NOT TIGHTEN DOWN THE CLAMP AS IT WILL MAKE IT EASIER TO INSTALL THE REST OF THE SYSTEM).

A STATE Motorsports

#GETARMED















ARMMOTORSPORTS.COM

INSTALL THE REST SMALLER WEATHER STRIPPING AROUND BOTTOM PORTIONS OF THE BOX. (SPRAY ADHESIVE OR HAIR SPRAY WILL HELP YOU TACK IT DOWN).





#GETARMED

ARMMOTORSPORTS.COM



(THIS PIECE IS A HUGE PAIN TO INSTALL AND YOU WILL HAVE TO ROTATE SOME PIECES TO GET THE PIPE IN THE HOLE)



A BELLE Motorsports

#GET