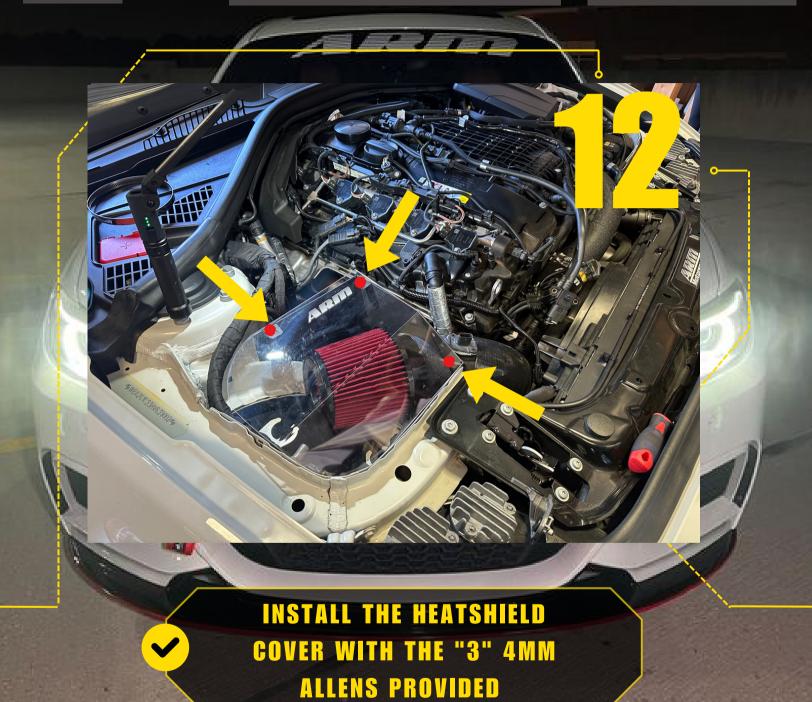

LL SLIP JOINT WITH PROVIDED CLAMP AND TIGHTEN





#GETARMED

ARMMOTORSPORTS.COM



TURTLE

Expert Auto Mechanic

DEGREE ELBOW AND THEN PLACE ON THE JOINT (DO NOT TIGHTEN DOWN THE CLAMP AS IT WILL MAKE IT EASIER TO INSTALL THE REST OF THE SYSTEM).

A STATE Motorsports

#GETARMED















ARMMOTORSPORTS.COM

INSTALL THE REST SMALLER WEATHER STRIPPING AROUND BOTTOM PORTIONS OF THE BOX. (SPRAY ADHESIVE OR HAIR SPRAY WILL HELP YOU TACK IT DOWN).





#GETARMED

ARMMOTORSPORTS.COM



(THIS PIECE IS A HUGE PAIN TO INSTALL AND YOU WILL HAVE TO ROTATE SOME PIECES TO GET THE PIPE IN THE HOLE)



A BELLE Motorsports

#GETARMED







A STATE Motorsports

#GETARMED

ARMMOTORSPORTS.COM



ONCE ACHIEVED SLIP ON THE FILTER. (THE BIGGEST CLAMP IS FOR THE INTAKE).



A STATE Motorsports

#GETARMED





#GETARMED

ARMMOTORSPORTS.COM



GO BACK TO STEP 2 AND 3 AND TIGHTEN THE REST OF THE CLAMPS.