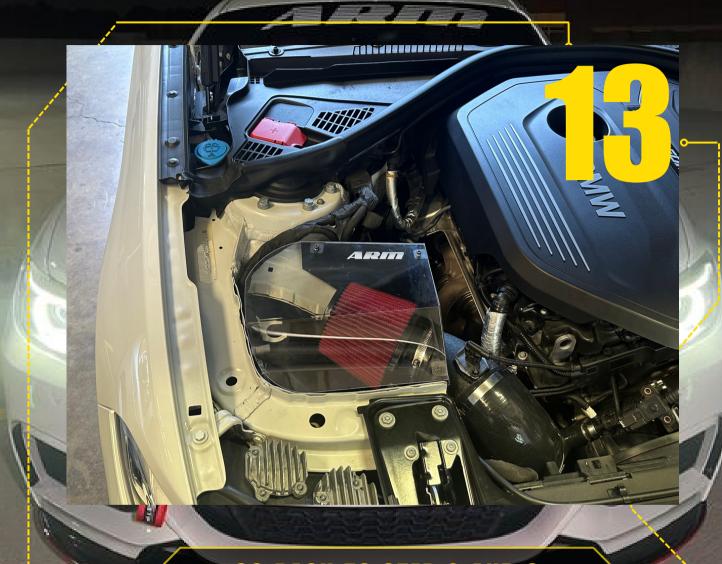

# 13

### **REMOVE THE INTAKE**

- Pull directly up on the entire airbox
- It is held on by the gromets below

#GETARMED

ARMMOTORSPORTS.COM

INSTALL SLIP JOINT WITH PROVIDED CLAMP AND TIGHTEN

#GETARMED

ARMMOTORSPORTS.COM