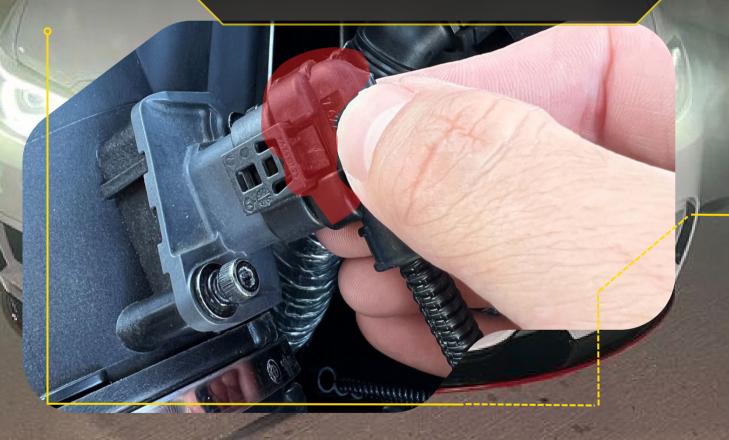

### **UNPLUG THE MAF SENSOR**

 You will need to depress the tab, and pull the MAF plug out.

ARMMOTORSPORTS.COM