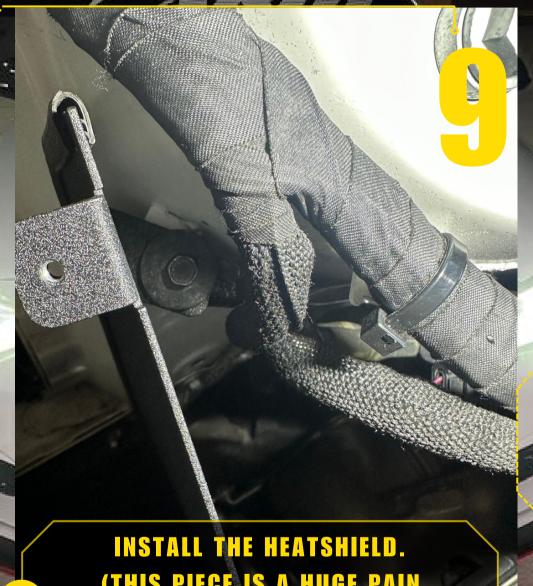

INSTALL THE REST SMALLER WEATHER STRIPPING AROUND BOTTOM PORTIONS OF THE BOX. (SPRAY ADHESIVE OR HAIR SPRAY WILL HELP YOU TACK IT DOWN).

#GETARMED

ARMMOTORSPORTS.COM

(THIS PIECE IS A HUGE PAIN TO INSTALL AND YOU WILL HAVE TO ROTATE SOME PIECES TO GET THE PIPE IN THE HOLE)