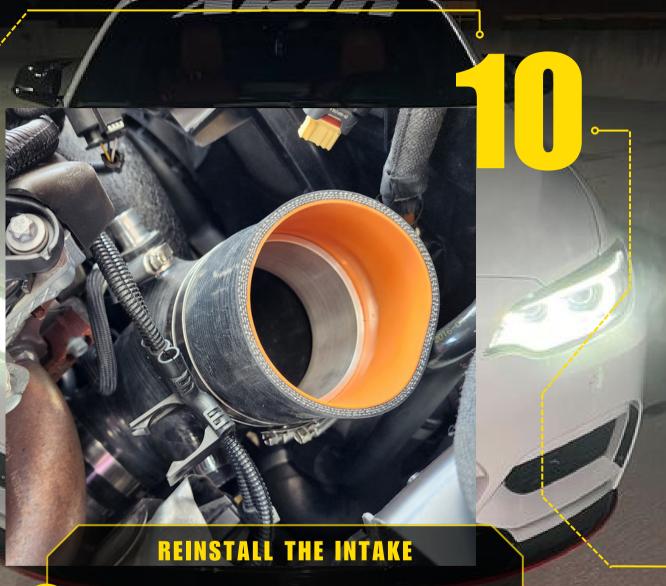

## REMOVE THE INTAKE/INLET

- Pull directly up on the entire airbox
- It is held on by the two grommets below

ARMMOTORSPORTS.COM

Depresss the circular clip on the sides and pull out

#GETARMED

ARMMOTORSPORTS.COM