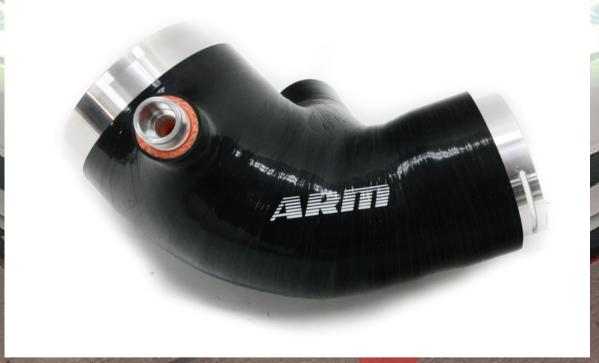

A Residents

Motorsports

ARMMOTORSPORTS.COM

B58 F-SERIES

ARMMOTORSPORTS.COM

Our B58 inlet is the final step after the intake for allowing the turbo to work at full capacity on the inlet side. Not only will it increase performance, but it will turn up the volume on your screaming turbo!

## INSTALL TURBO ADAPTER

- With the Aluminum Turbo Adapter installed into the small end of the inlet, apply a clamp to this adapter and tighten it.
- Install the OEM clip onto the aluminum Turbo Adapter
- Install Inlet Assembly onto the turbo ensuring the clip is fully seated.