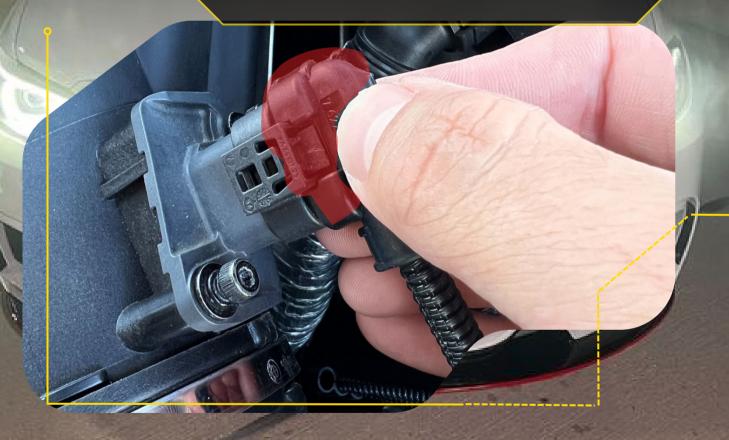

## **UNPLUG THE MAF SENSOR**

 You will need to depress the tab, and pull the MAF plug out.

A TOTAL Motorsports

#GETARMED

ARMMOTORSPORTS.COM