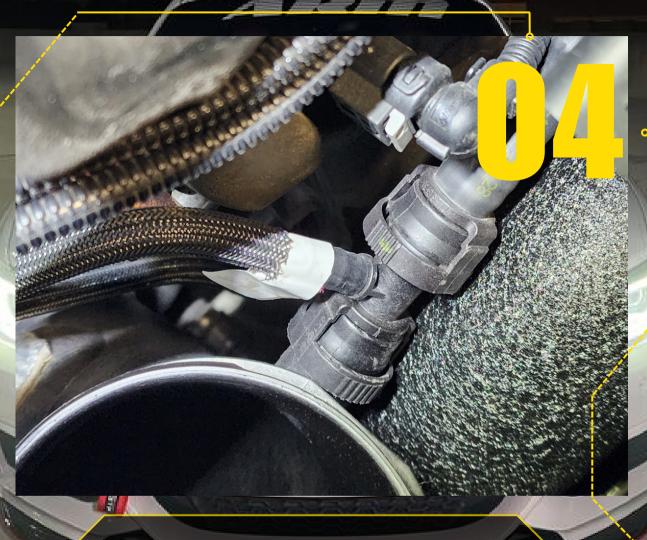

## **REMOVE THE PCV HOSE**

- With a pick, depress the clip circled in red
- On the exact opposite side there will be another clip you will also need to depress with a different pick

1

#GETARMED #GETARMED