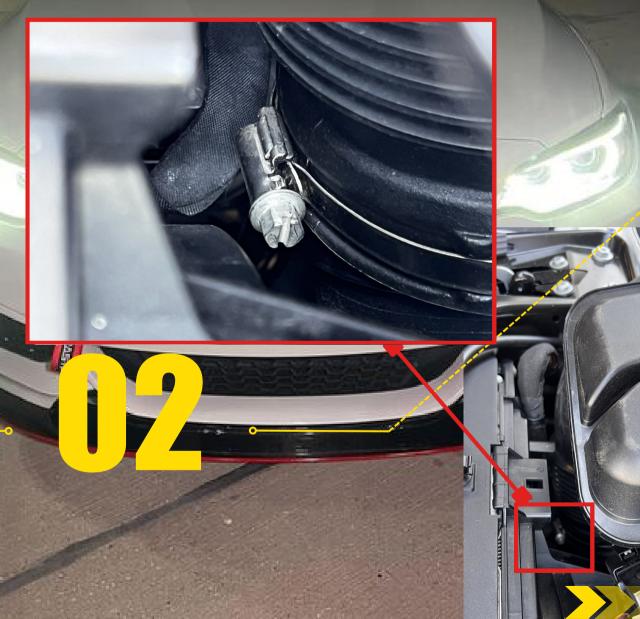

## REMOVE THE INTAKE/INLET

- Pull directly up on the entire airbox
- It is held on by the two grommets below

ARMMOTORSPORTS.COM

Depresss the circular clip on the sides and pull out

#GETARMED

ARMMOTORSPORTS.COM