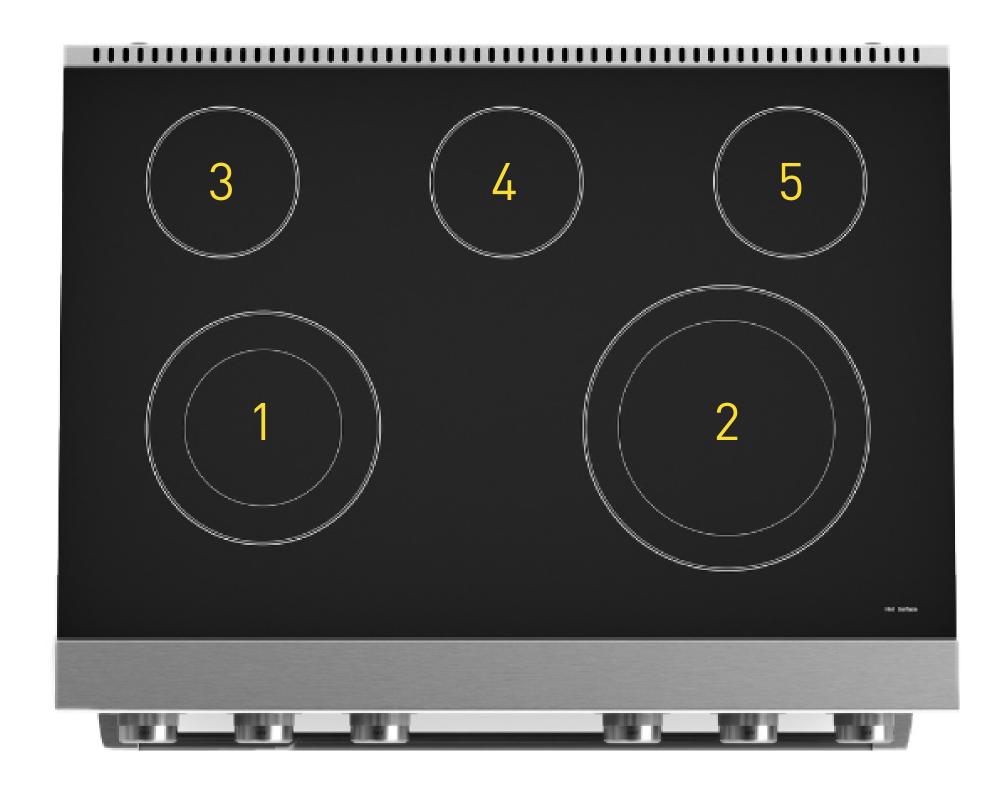

### **COOKTOP PERFORMANCE**

### Large Oven Capacity - 6.0 cu. ft. oven capacity can

| Cooktop                          | Black Polished Plate Glass |
|----------------------------------|----------------------------|
|                                  | Ceramic                    |
| Total Number Of Heating Elements | 5                          |
| 1 - Front Left Element (Dual)    | 1,500W & 1,500W            |
| 2 - Front Right Element (Dual)   | 1,500W & 1,500W            |
| 3 - Rear Left Element (Single)   | 12,000W                    |
| 4 - Rear Middle Element (Single) | 12,000W                    |

| 5 - Rear Right Element (Single) | 12,000W |
|---------------------------------|---------|
|---------------------------------|---------|