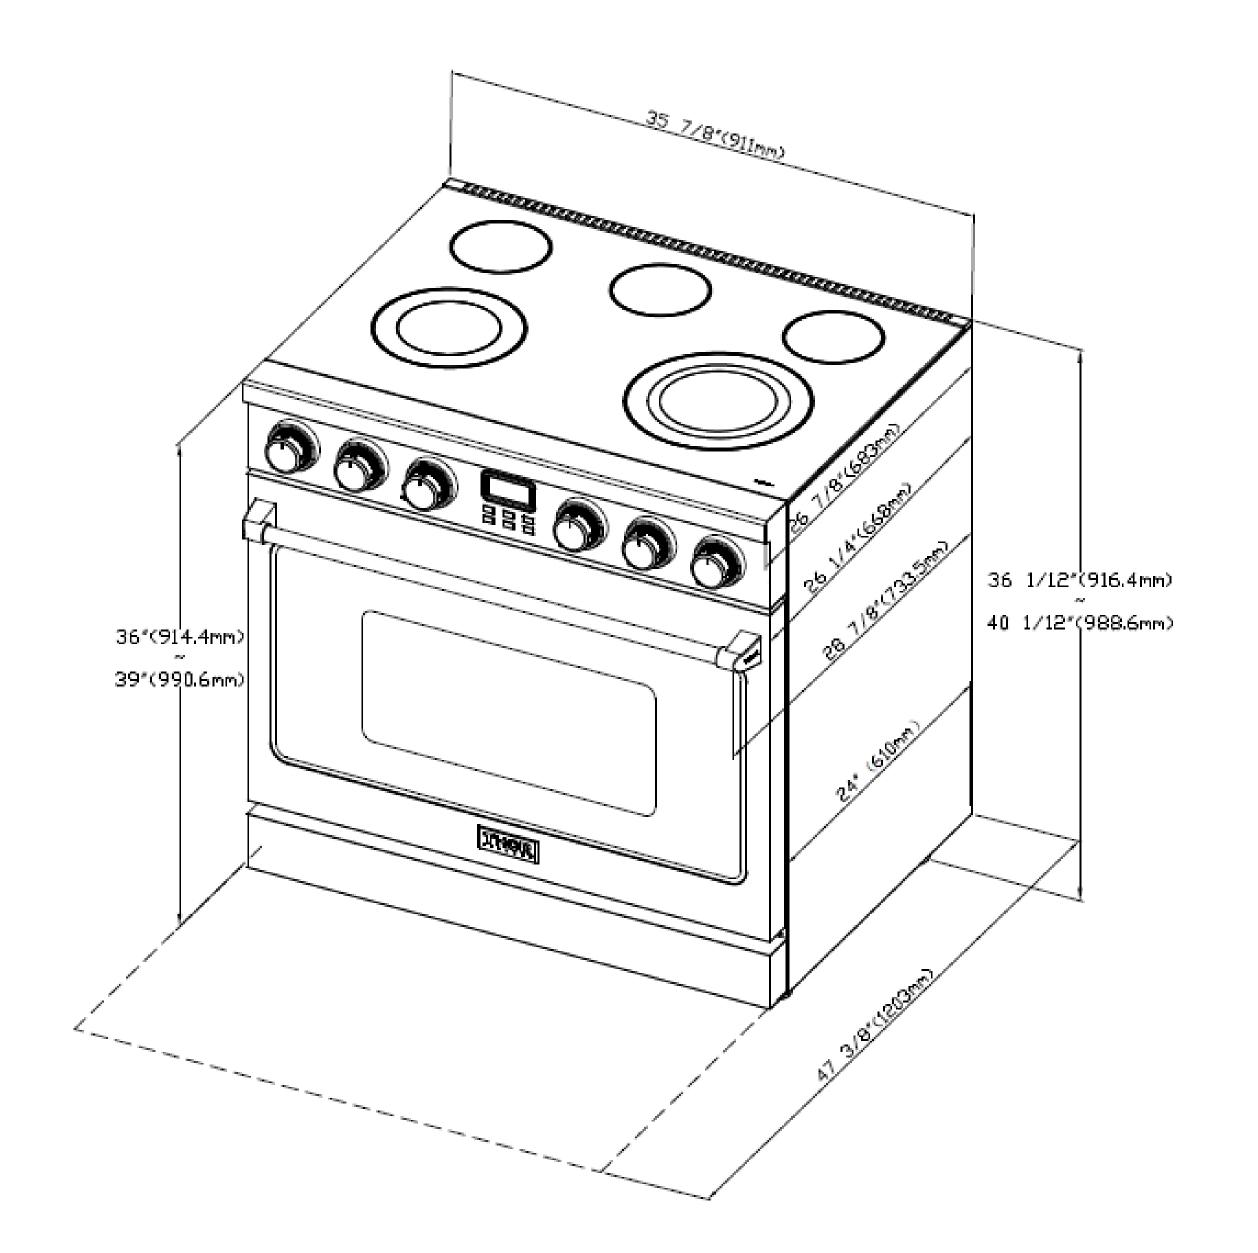

# 36-INCH CONTEMPORARY PROFESSIONAL ELECTRIC RANGE, RADIANT

STAINLESS STEEL, FREESTANDING, LED PANEL DISPLAY

| DIMENSIONS & WEIGHT            |           |  |
|--------------------------------|-----------|--|
| Product Height                 | 36" - 39" |  |
| Product Width                  | 35 7/8"   |  |
| Product Depth (Including Door) | 26 1/2"   |  |
| Adjustable Leg Size            | 3" Max.   |  |

| Cutout Height | 36" |
|---------------|-----|
| Cutout Width  | 36" |
| Cutout Depth  | 24" |

### **36-INCH ELECTRIC RANGE DIMENSIONS**

35 7/8″(911mm)