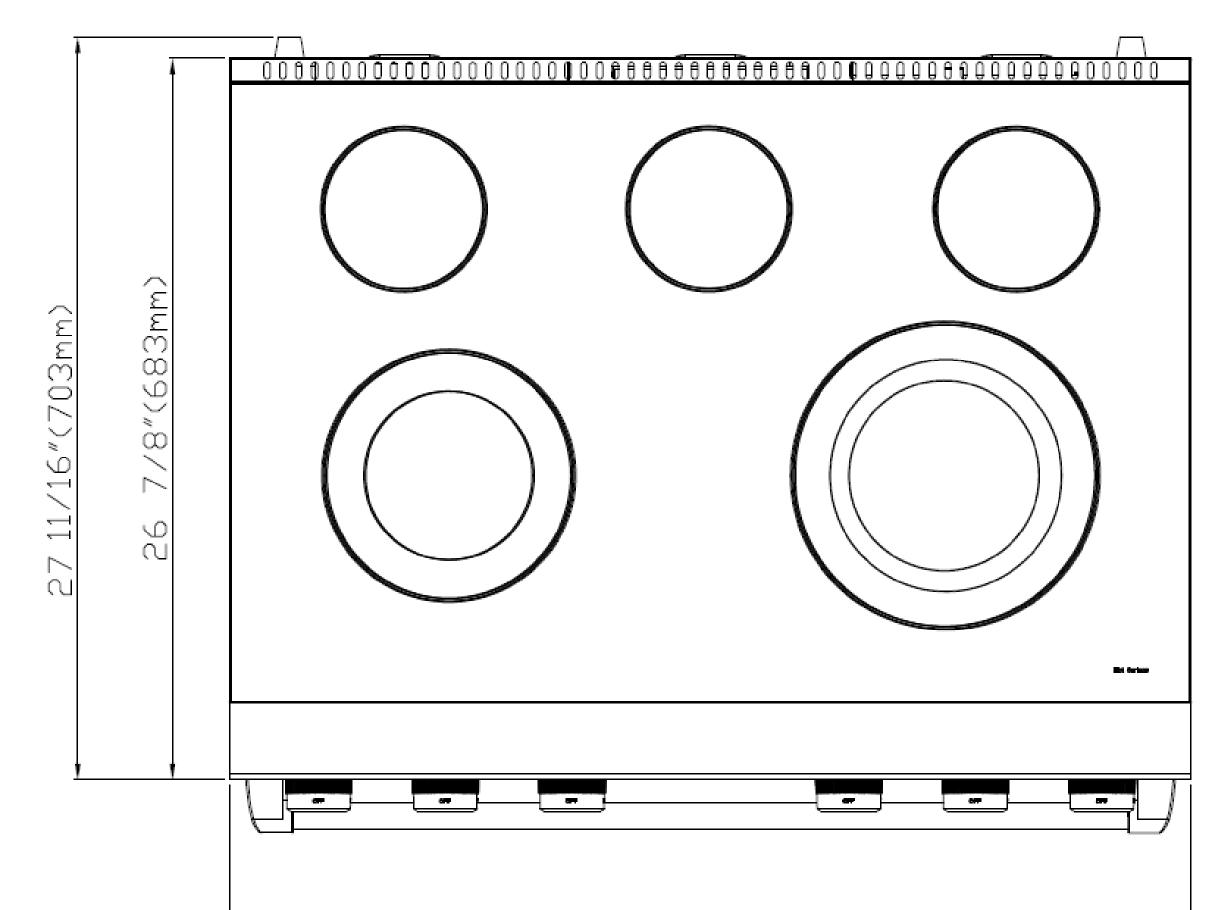

|

Page 1 of 3





# 36-INCH CONTEMPORARY PROFESSIONAL ELECTRIC RANGE, RADIANT

STAINLESS STEEL, FREESTANDING, LED PANEL DISPLAY

| DIMENSIONS & WEIGHT            |           |  |
|--------------------------------|-----------|--|
| Product Height                 | 36" - 39" |  |
| Product Width                  | 35 7/8"   |  |
| Product Depth (Including Door) | 26 1/2"   |  |
| Adjustable Leg Size            | 3" Max.   |  |



| Cutout Height | 36" |
|---------------|-----|
| Cutout Width  | 36" |
| Cutout Depth  | 24" |

#### **ACCESSORIES INCLUDED**

2 Oven Racks, 1 Broiler Pan, 1 Bake Pan













# 36-INCH CONTEMPORARY PROFESSIONAL ELECTRIC RANGE, RADIANT

STAINLESS STEEL, FREESTANDING, LED PANEL DISPLAY

### **CUT SHEETS**

### **36-INCH ELECTRIC RANGE DIMENSIONS**





35 7/8″(911mm)

#### **36-INCH ELECTRIC RANGE REQUIRED CLEARANCE**



#### Page 3 of 3