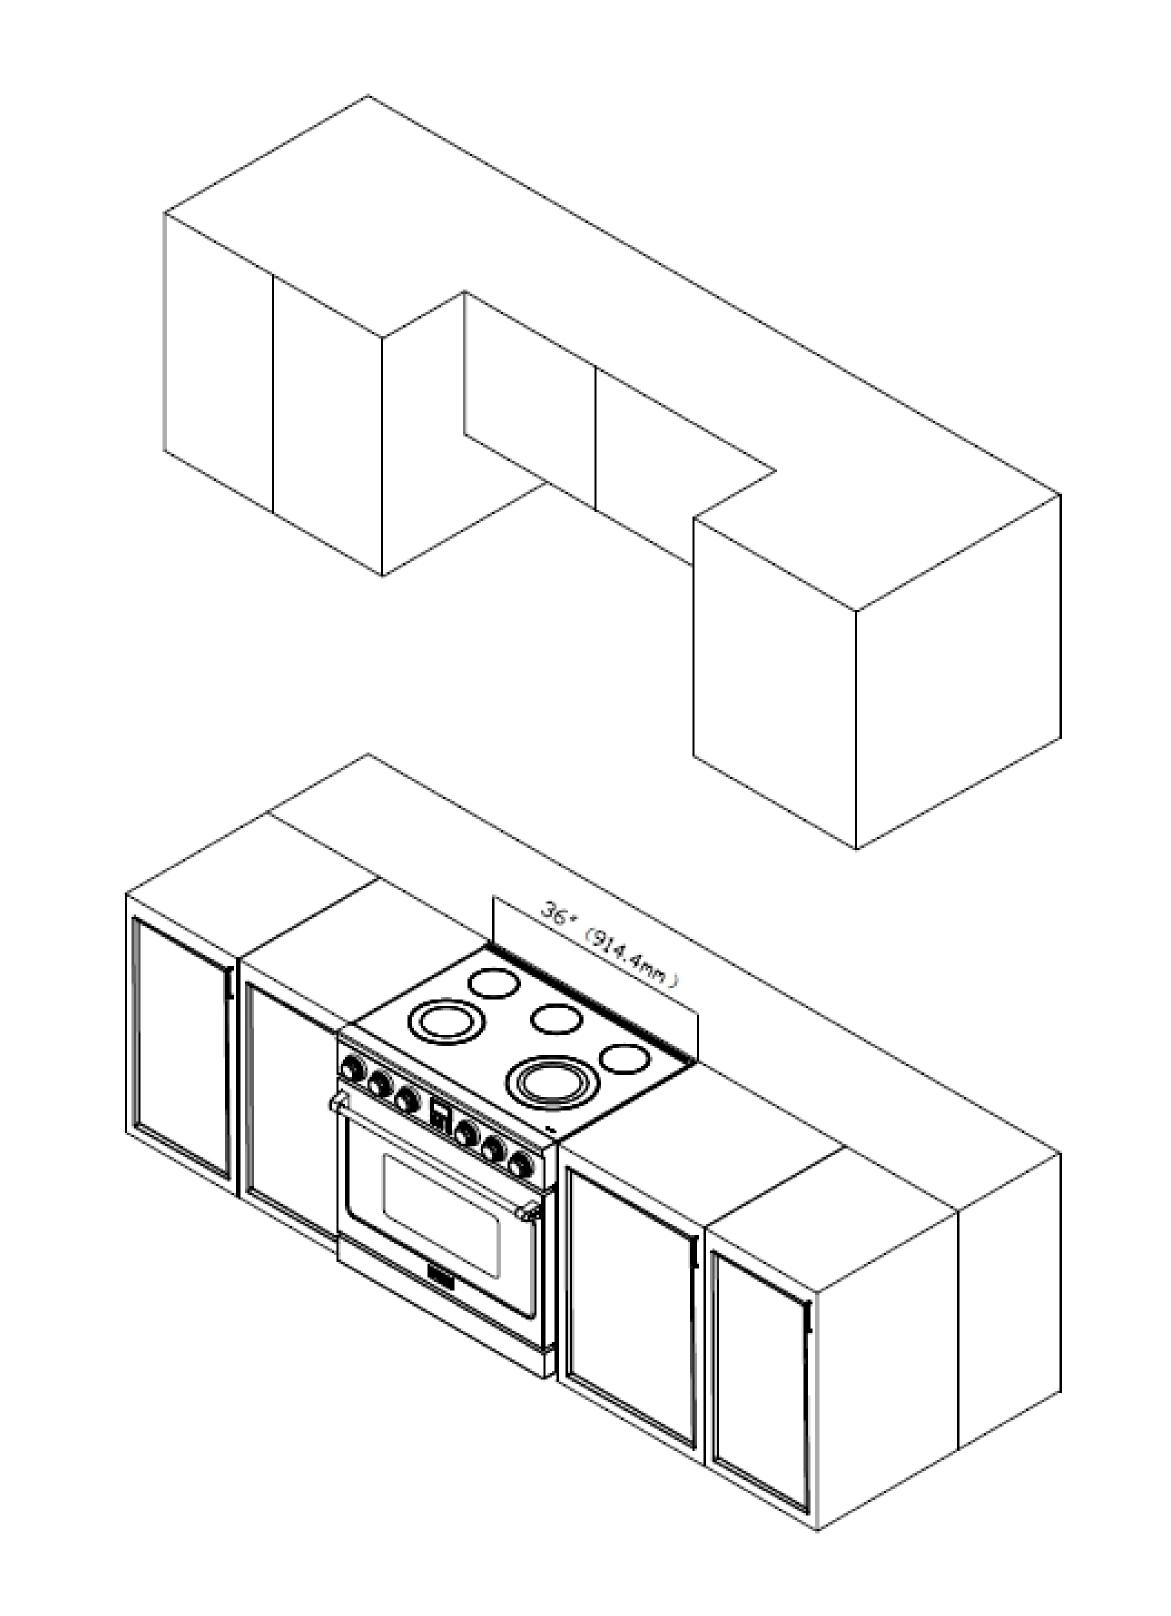

RIC RANGE, RADIANT

STAINLESS STEEL, FREESTANDING, LED PANEL DISPLAY

| DIMENSIONS & WEIGHT            |           |  |
|--------------------------------|-----------|--|
| Product Height                 | 36" - 39" |  |
| Product Width                  | 35 7/8"   |  |
| Product Depth (Including Door) | 26 1/2"   |  |
| Adjustable Leg Size            | 3" Max.   |  |



| Cutout Height | 36" |
|---------------|-----|
| Cutout Width  | 36" |
| Cutout Depth  | 24" |

#### **ACCESSORIES INCLUDED**

2 Oven Racks, 1 Broiler Pan, 1 Bake Pan













# 36-INCH CONTEMPORARY PROFESSIONAL ELECTRIC RANGE, RADIANT

STAINLESS STEEL, FREESTANDING, LED PANEL DISPLAY

### **CUT SHEETS**

### **36-INCH ELECTRIC RANGE DIMENSIONS**





35 7/8″(911mm)

#### **36-INCH ELECTRIC RANGE REQUIRED CLEARANCE**



#### Page 3 of 3