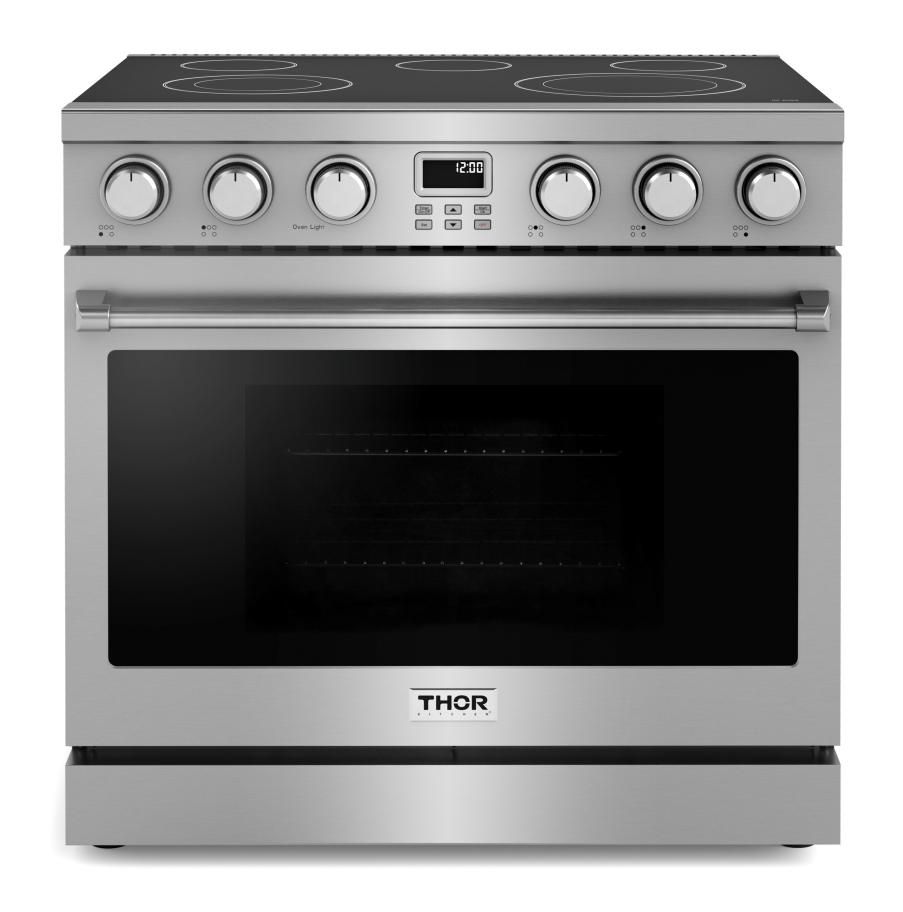

# 36-INCH CONTEMPORARY PROFESSIONAL ELECTRIC RANGE, RADIANT

STAINLESS STEEL, FREESTANDING, LED PANEL DISPLAY

### **TECHNICAL DETAILS**

| Fuel Type                   | Electric                                         |
|-----------------------------|--------------------------------------------------|
| Installation Type           | Freestanding                                     |
| Color                       | Stainless Steel                                  |
| Voltage                     | 240V 50A                                         |
| Frequency(Hz)               | 60Hz                                             |
| Control Type                | Oven Function Button + LED<br>Panel Display      |
| Hot Surface Indicator Light | Front Right Corner Of<br>Cooktop w/Temp At 150°F |
| Plug Type                   | 3 Prongs Included                                |
| Cord Length                 | 60 in.                                           |