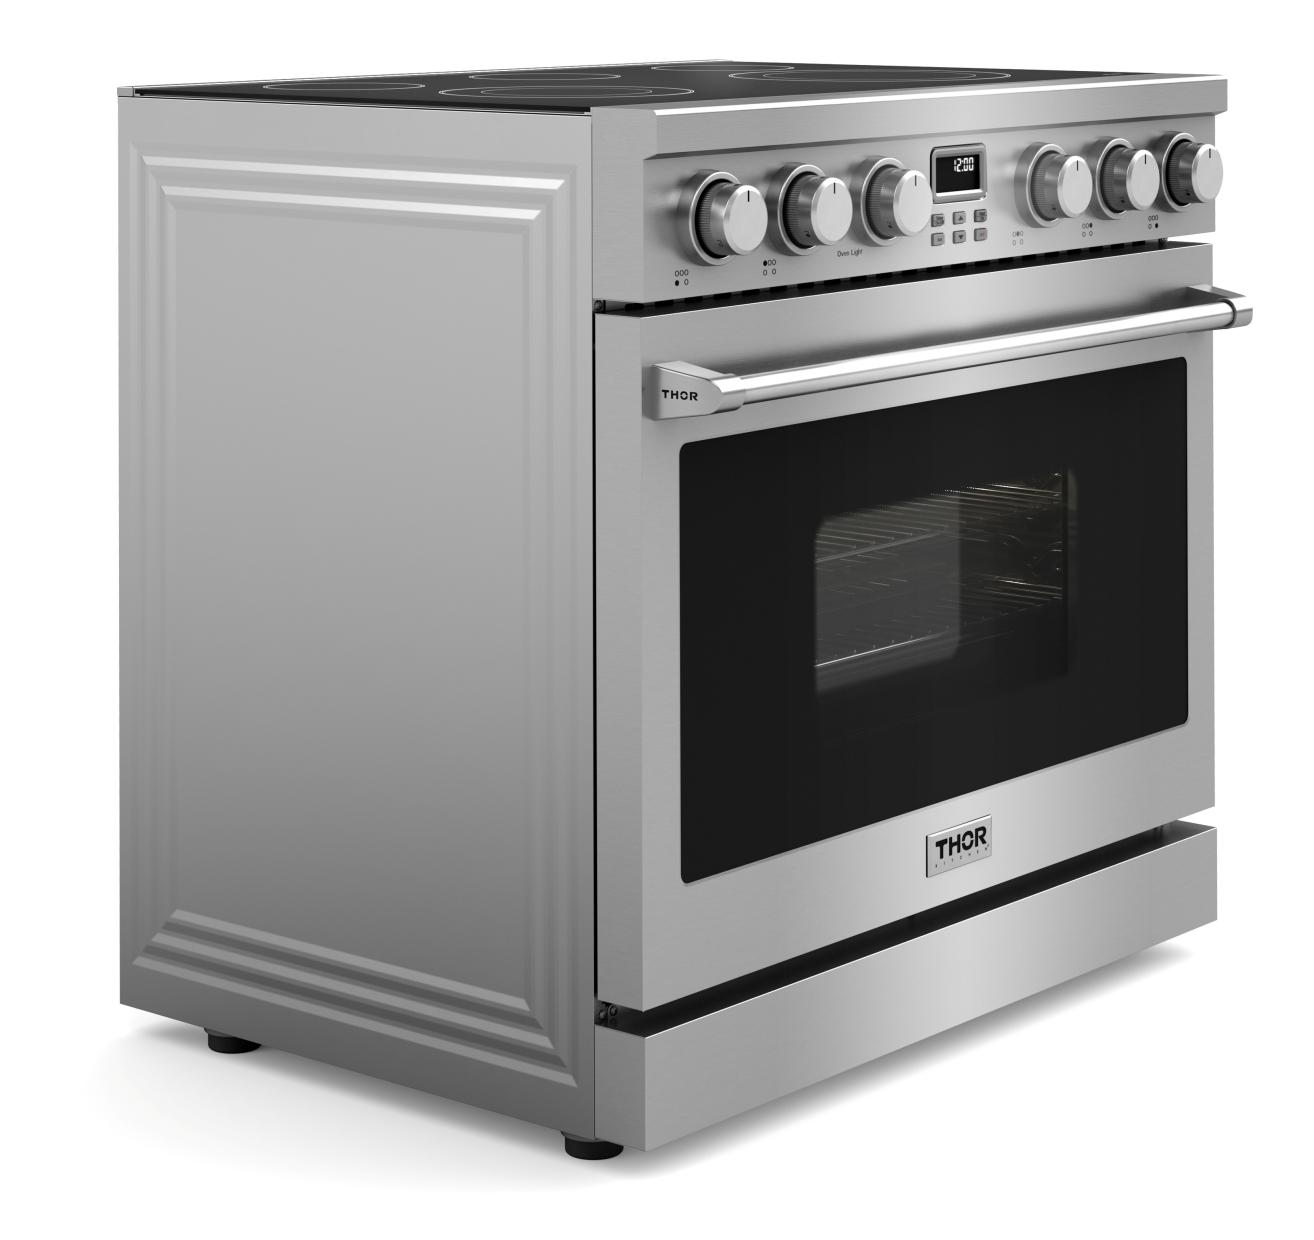

# 36-INCH CONTEMPORARY PROFESSIONAL ELECTRIC RANGE, RADIANT

STAINLESS STEEL, FREESTANDING, LED PANEL DISPLAY

- accommodate multiple dishes for enhanced cooking.
- Black Glass Top Black glass top catches the mess and makes cleanup easy.
- **Convection fan -** Convection fan provides controlled heat distribution for fast and efficient cooking.
- Led Display Screen LED display screen, oven function button operation.

### **TECHNICAL DETAILS**

| Fuel Type                   | Electric                                         |
|-----------------------------|--------------------------------------------------|
| Installation Type           | Freestanding                                     |
| Color                       | Stainless Steel                                  |
| Voltage                     | 240V 50A                                         |
| Frequency(Hz)               | 60Hz                                             |
| Control Type                | Oven Function Button + LED<br>Panel Display      |
| Hot Surface Indicator Light | Front Right Corner Of<br>Cooktop w/Temp At 150°F |
| Plug Type                   | 3 Prongs Included                                |
| Cord Length                 | 60 in.                                           |