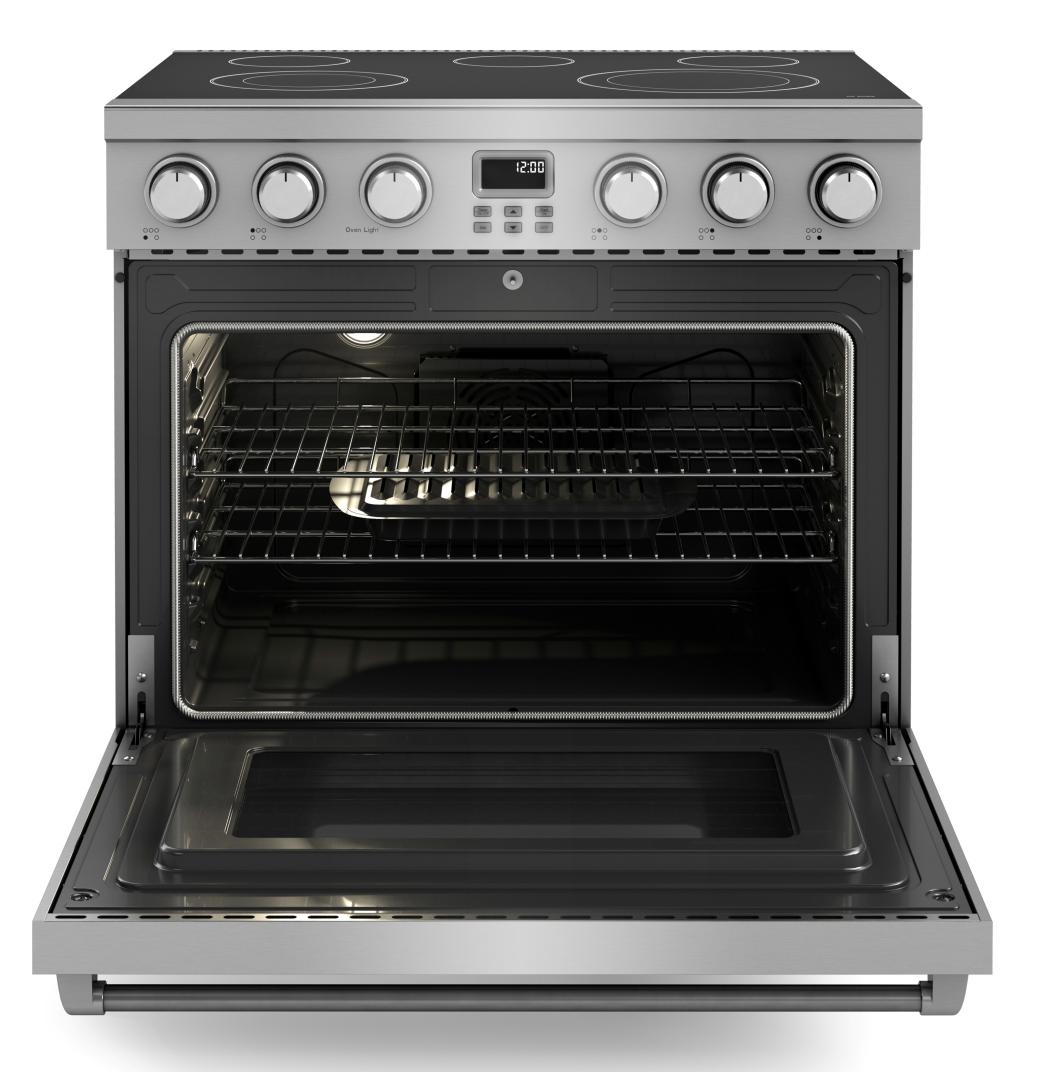

# **OVEN PERFORMANCE**

| 6.0 cu. ft.                                       |
|---------------------------------------------------|
| Black                                             |
| Bake, Broil, Conv Bake/Roast,<br>Pizza, Keep Warm |
| Start/Ok,Timer On/Off                             |
| 3,000W                                            |
| 3,500W                                            |
| Convection Fan                                    |
| 1*40W, Rear                                       |
| 2                                                 |
| 6                                                 |
| Chrome Plated                                     |
| Fits up to 28" x 14" Sheet                        |
| 18 in.                                            |
| 30 in.                                            |
| 19 in.                                            |
|                                                   |

#### **ACCESSORIES INCLUDED**

2 Oven Racks, 1 Broiler Pan, 1 Bake Pan