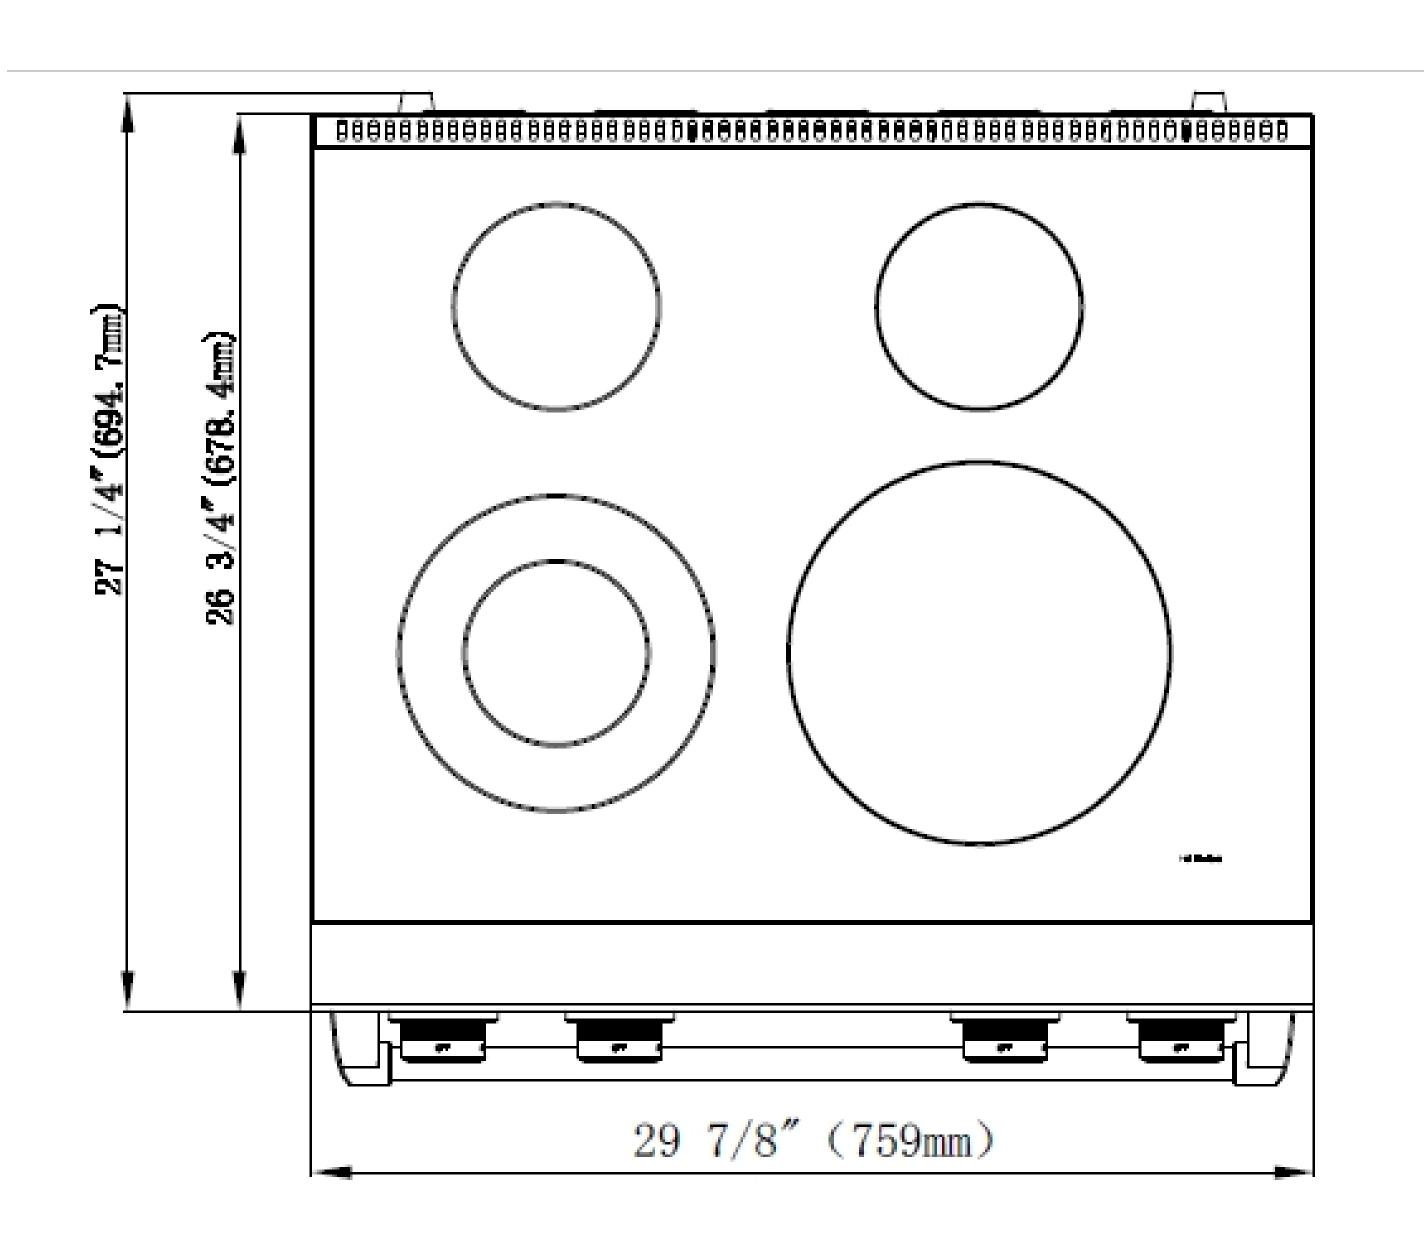

#### COOKTOP PERFORMANCE

| Cooktop                          | Black Polished Plate Glass<br>Ceramic |
|----------------------------------|---------------------------------------|
| Total Number Of Heating Elements | 4                                     |
| 1 - Front Left Element (Dual)    | 1,500W & 1,500W                       |
| 2 - Front Right Element (Single) | 3,000W                                |
| 3 - Rear Left Element (Single)   | 1,200W                                |
| 4 - Rear Right Element (Single)  | 1,200W                                |

# 30-INCH CONTEMPORARY PROFESSIONAL ELECTRIC RANGE, RADIANT

STAINLESS STEEL, FREESTANDING, LED PANEL DISPLAY

| DIMENSIONS & WEIGHT            |            |  |
|--------------------------------|------------|--|
| Product Height                 | 36-37 in.  |  |
| Product Width                  | 29 7/8 in. |  |
| Product Depth (Including Door) | 26 1/2 in. |  |
| Adjustable Leg Size            | 1 in. Max. |  |
| Cutout Height                  | 36 in.     |  |
| Cutout Width                   | 30 in.     |  |
| Cutout Depth                   | 24 in.     |  |

### 30-INCH ELECTRIC RANGE DIMENSIONS