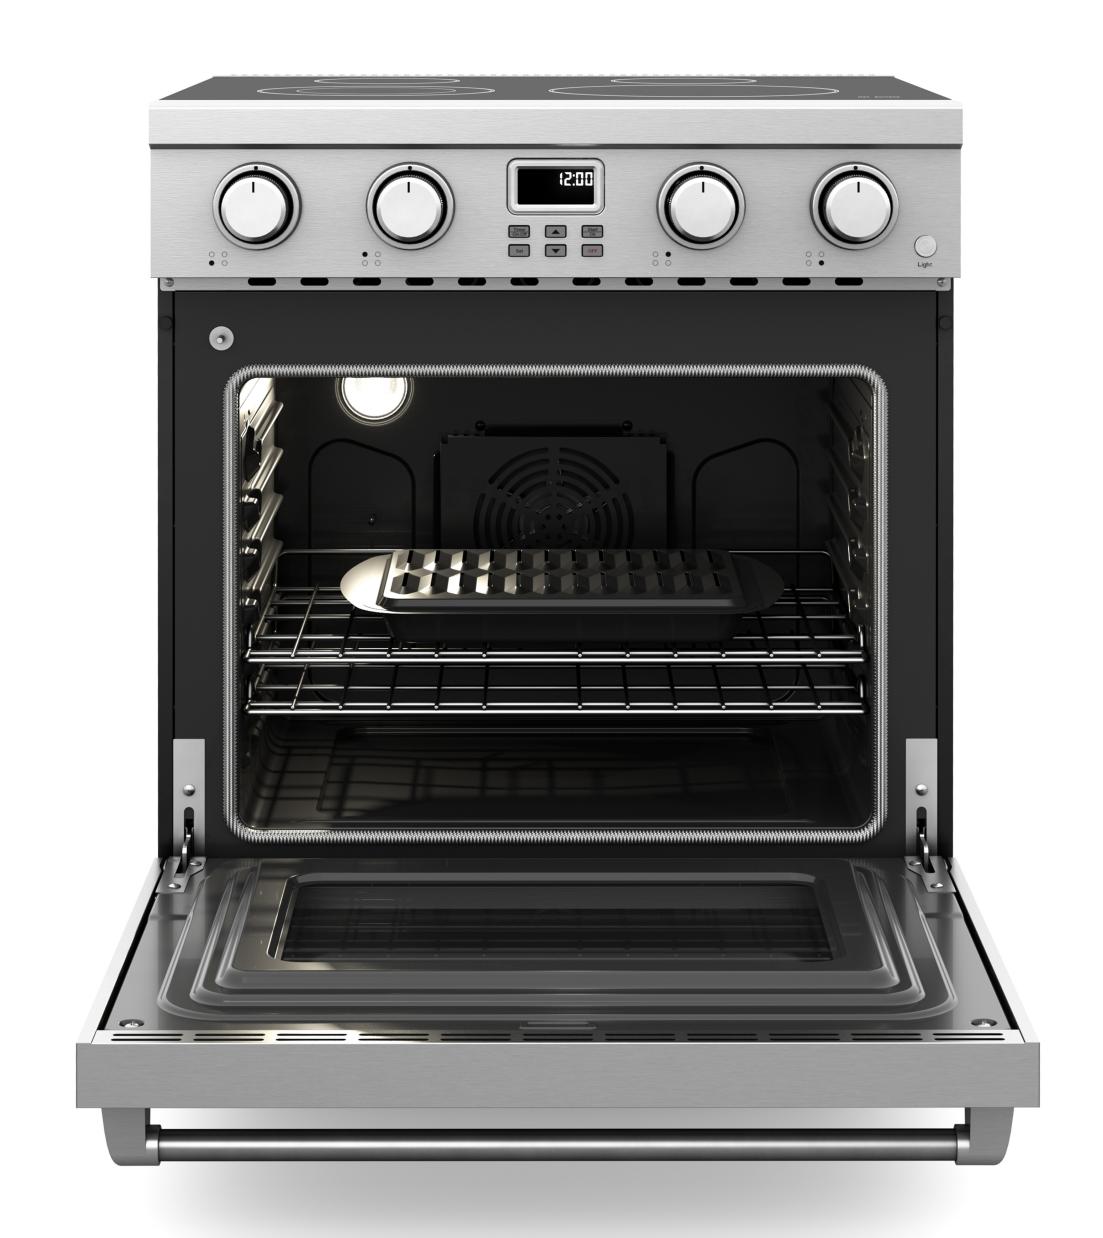

| OVEN PERFORMANCE     |                                                   |  |
|----------------------|---------------------------------------------------|--|
| Oven Capacity        | 4.8 cu. ft.                                       |  |
| Oven Color           | Black                                             |  |
| Oven Features        | Bake, Broil, Conv Bake/Roast,<br>Pizza, Keep Warm |  |
| Oven Control Buttons | Start/Ok,Timer On/Off                             |  |
| Lower Heater Power   | 3,000W                                            |  |
| Top Heater Power     | 3,500W                                            |  |
| Convection           | Convection Fan                                    |  |
| Oven Light           | 1*40W, Rear                                       |  |
| Oven Racks           | 2                                                 |  |
| Rack Positions       | 6                                                 |  |
| Oven Rack Material   | Chrome Plated                                     |  |
| Baking Sheet Size    | Fits up to 22" x 14" Sheet                        |  |
| Oven Height          | 17 in.                                            |  |
| Oven Width           | 24 in.                                            |  |
| Oven Depth           | 19 in.                                            |  |

#### ACCESSORIES INCLUDED

2 Oven Racks, 1 Broiler Pan, 1 Bake Pan