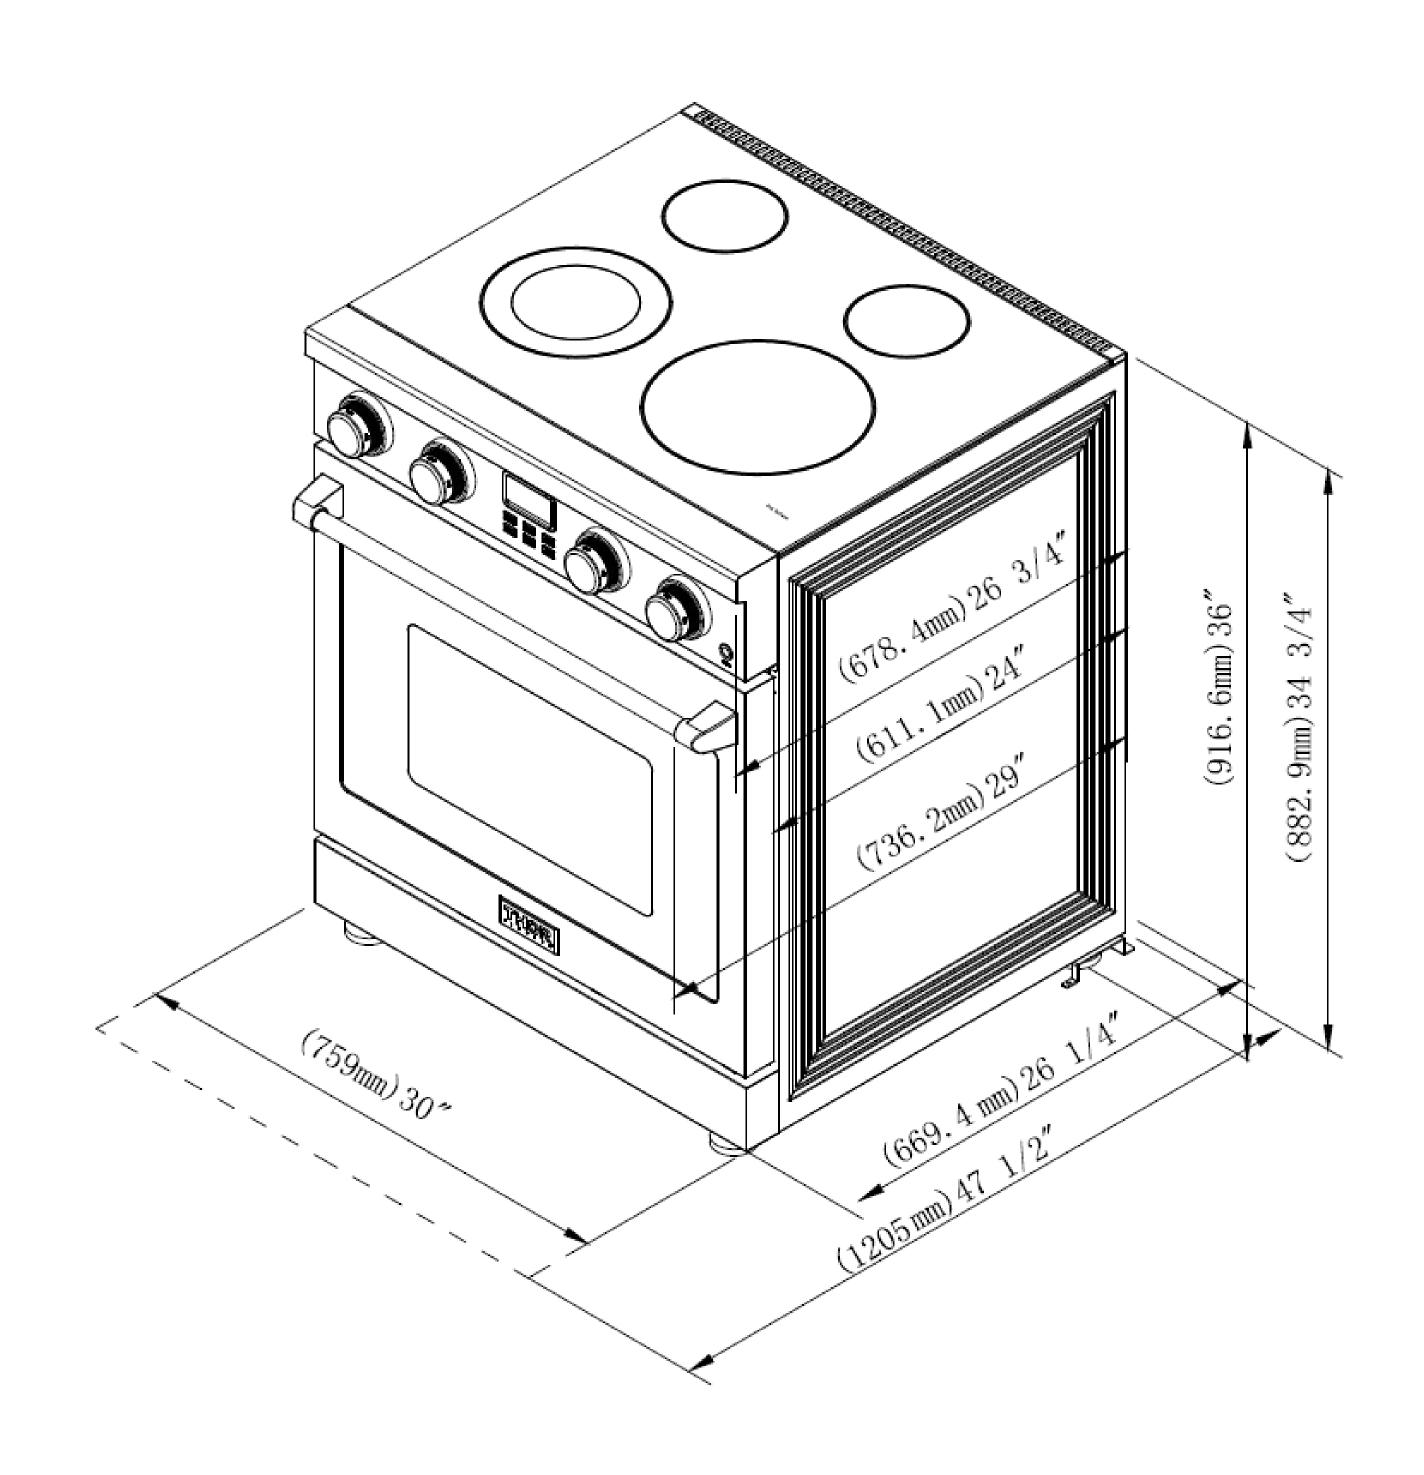

# 30-INCH CONTEMPORARY PROFESSIONAL ELECTRIC RANGE, RADIANT

STAINLESS STEEL, FREESTANDING, LED PANEL DISPLAY

| DIMENSIONS & WEIGHT            |            |  |
|--------------------------------|------------|--|
| Product Height                 | 36-37 in.  |  |
| Product Width                  | 29 7/8 in. |  |
| Product Depth (Including Door) | 26 1/2 in. |  |
| Adjustable Leg Size            | 1 in. Max. |  |
| Cutout Height                  | 36 in.     |  |
| Cutout Width                   | 30 in.     |  |
| Cutout Depth                   | 24 in.     |  |

### 30-INCH ELECTRIC RANGE DIMENSIONS