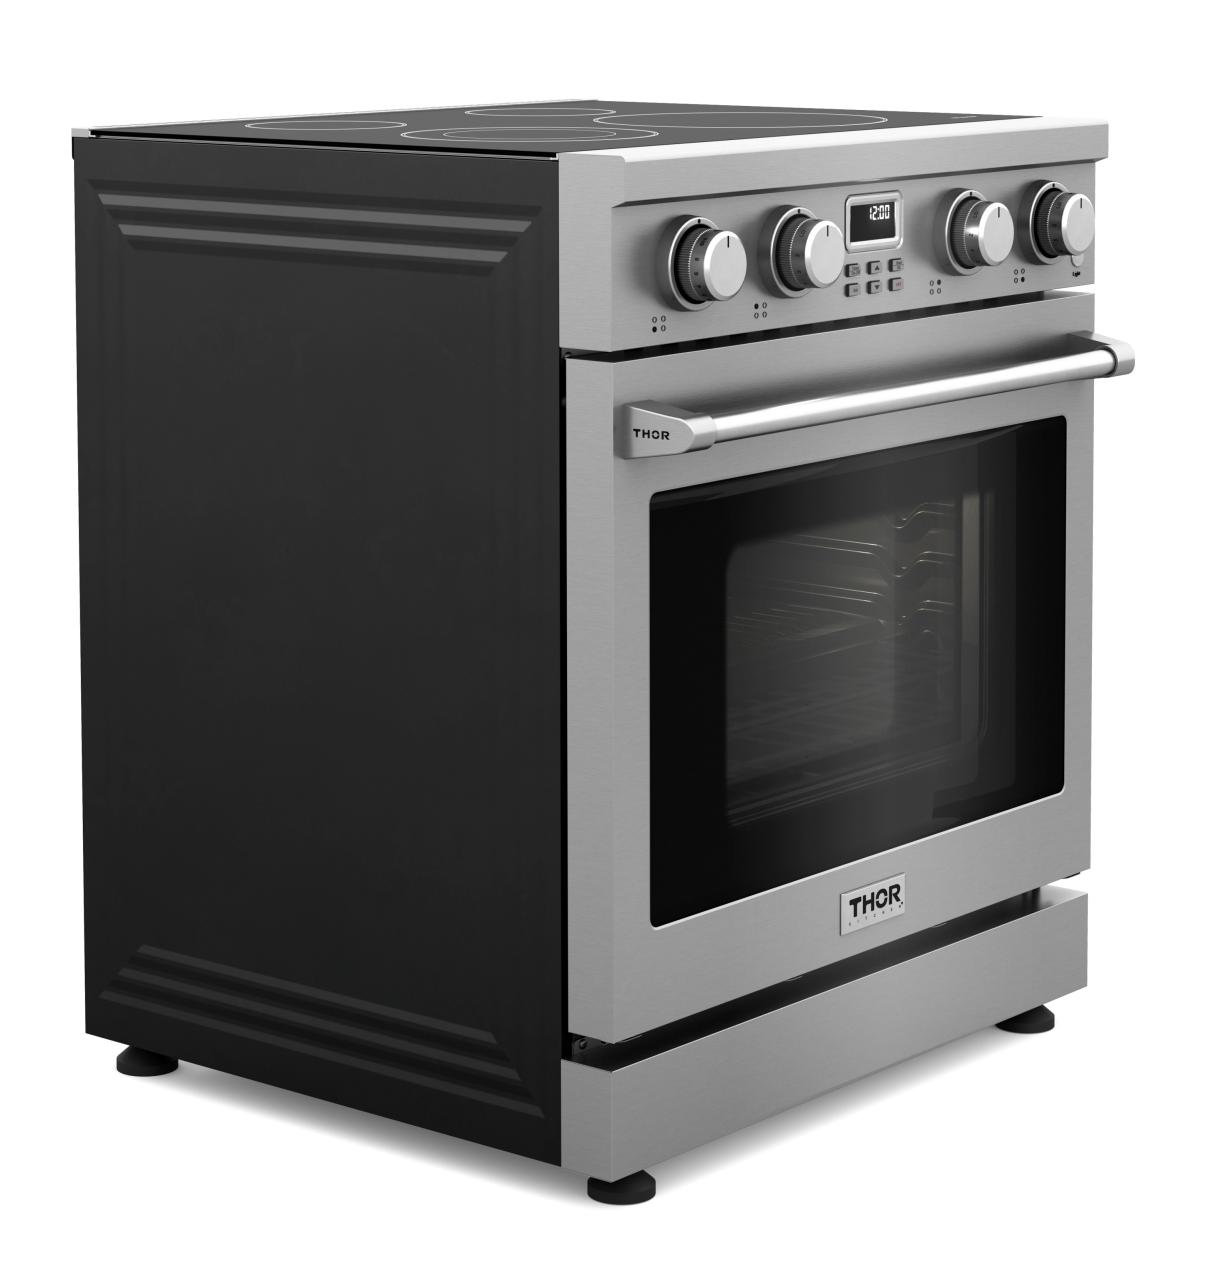

## 30-INCH CONTEMPORARY PROFESSIONAL ELECTRIC RANGE, RADIANT

STAINLESS STEEL, FREESTANDING, LED PANEL DISPLAY

### 2-YEAR PARTS & LABOR WARRANTY

- Four Heating Elements Four element cooktop gives you the ultimate cooking flexibility with a powerful radiant cooktop. From a 1,200W single burner to a high-powered 3,000W dual heating element, this range gives you the power to master any meal.
- Large Oven Capacity 4.8 cu. ft. oven capacity can accommodate multiple dishes for enhanced cooking.
- Black Glass Top Black glass top catches the mess and makes cleanup easy.
- Convection fan Convection fan provides controlled heat distribution for fast and efficient cooking.
- Led Display Screen LED display screen, oven function button operation.

#### COOKTOP PERFORMANCE

| Cooktop                          | Black Polished Plate Glass<br>Ceramic |
|----------------------------------|---------------------------------------|
| Total Number Of Heating Elements | 4                                     |
| 1 - Front Left Element (Dual)    | 1,500W & 1,500W                       |
| 2 - Front Right Element (Single) | 3,000W                                |
| 3 - Rear Left Element (Single)   | 1,200W                                |
| 4 - Rear Right Element (Single)  | 1,200W                                |