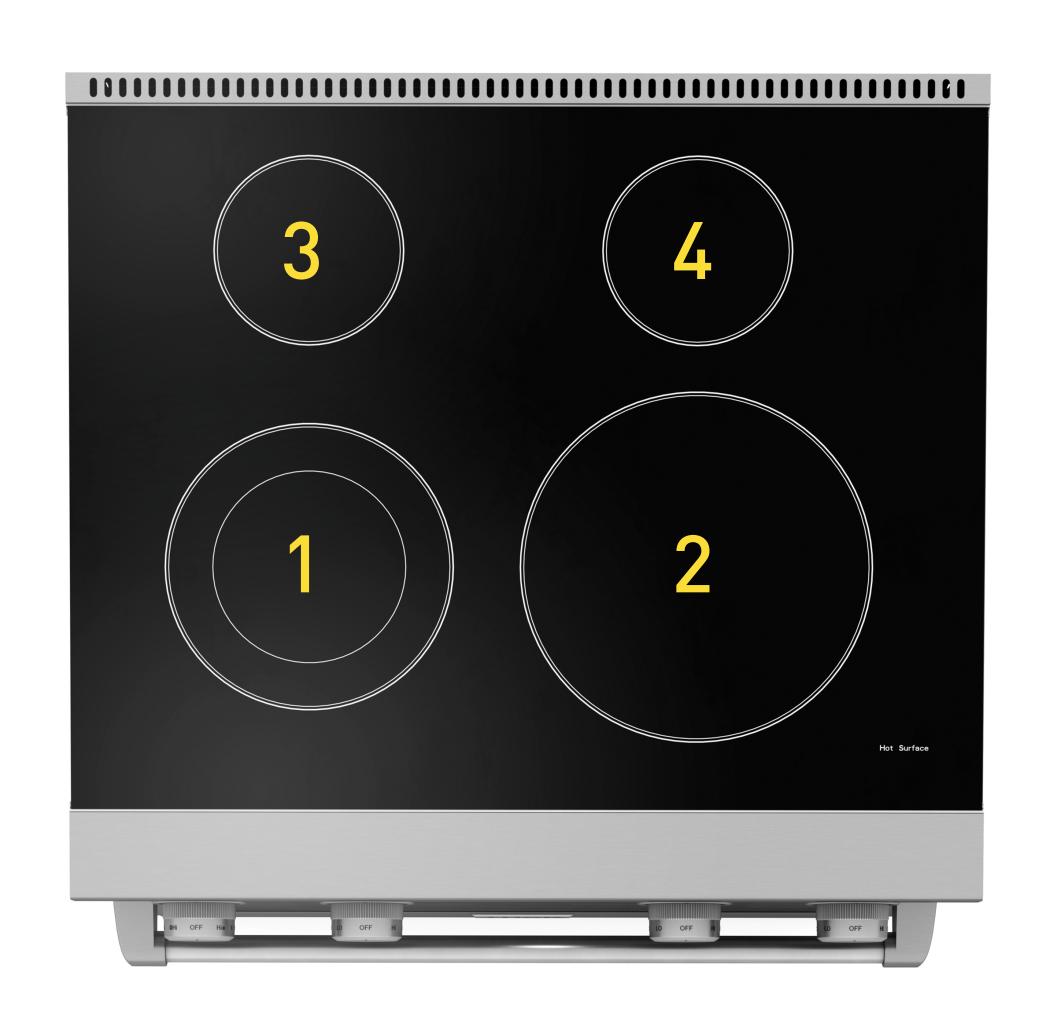

#### COOKTOP PERFORMANCE

| Cooktop                          | Black Polished Plate Glass<br>Ceramic |
|----------------------------------|---------------------------------------|
| Total Number Of Heating Elements | 4                                     |
| 1 - Front Left Element (Dual)    | 1,500W & 1,500W                       |
| 2 - Front Right Element (Single) | 3,000W                                |
| 3 - Rear Left Element (Single)   | 1,200W                                |
| 4 - Rear Right Element (Single)  | 1,200W                                |