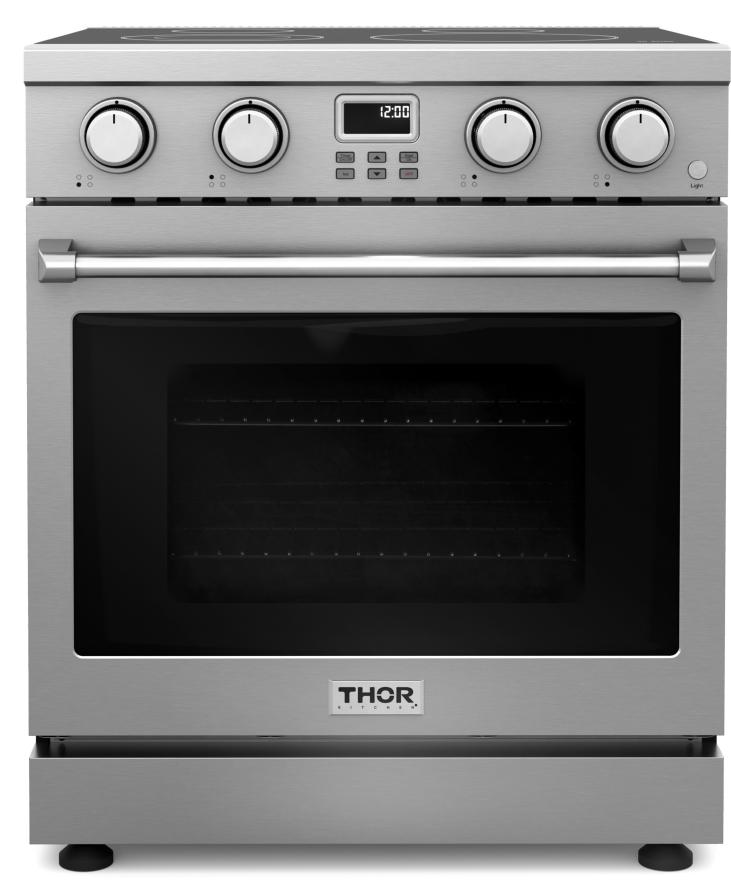

## 30-INCH CONTEMPORARY PROFESSIONAL ELECTRIC RANGE, RADIANT

STAINLESS STEEL, FREESTANDING, LED PANEL DISPLAY

### 2-YEAR PARTS & LABOR WARRANTY

- Four Heating Elements Four element cooktop gives you the ultimate cooking flexibility with a powerful radiant cooktop. From a 1,200W single burner to a high-powered 3,000W dual heating element, this range gives you the power to master any meal.
- Large Oven Capacity 4.8 cu. ft. oven capacity can accommodate multiple dishes for enhanced cooking.
- Black Glass Top Black glass top catches the mess and makes cleanup easy.
- Convection fan Convection fan provides controlled heat distribution for fast and efficient cooking.
- Led Display Screen LED display screen, oven function button operation.

| TECHNICAL DETAILS           |                                                  |
|-----------------------------|--------------------------------------------------|
| Fuel Type                   | Electric                                         |
| Installation Type           | Freestanding                                     |
| Color                       | Stainless Steel                                  |
| Voltage                     | 240V 50A                                         |
| Frequency(Hz)               | 60Hz                                             |
| Control Type                | Oven Function Button + LED Panel Display         |
| Hot Surface Indicator Light | Front Right Corner Of<br>Cooktop w/Temp at 150°F |
| Plug Type                   | 3 Prongs Included                                |
| Cord Length                 | 60 in.                                           |