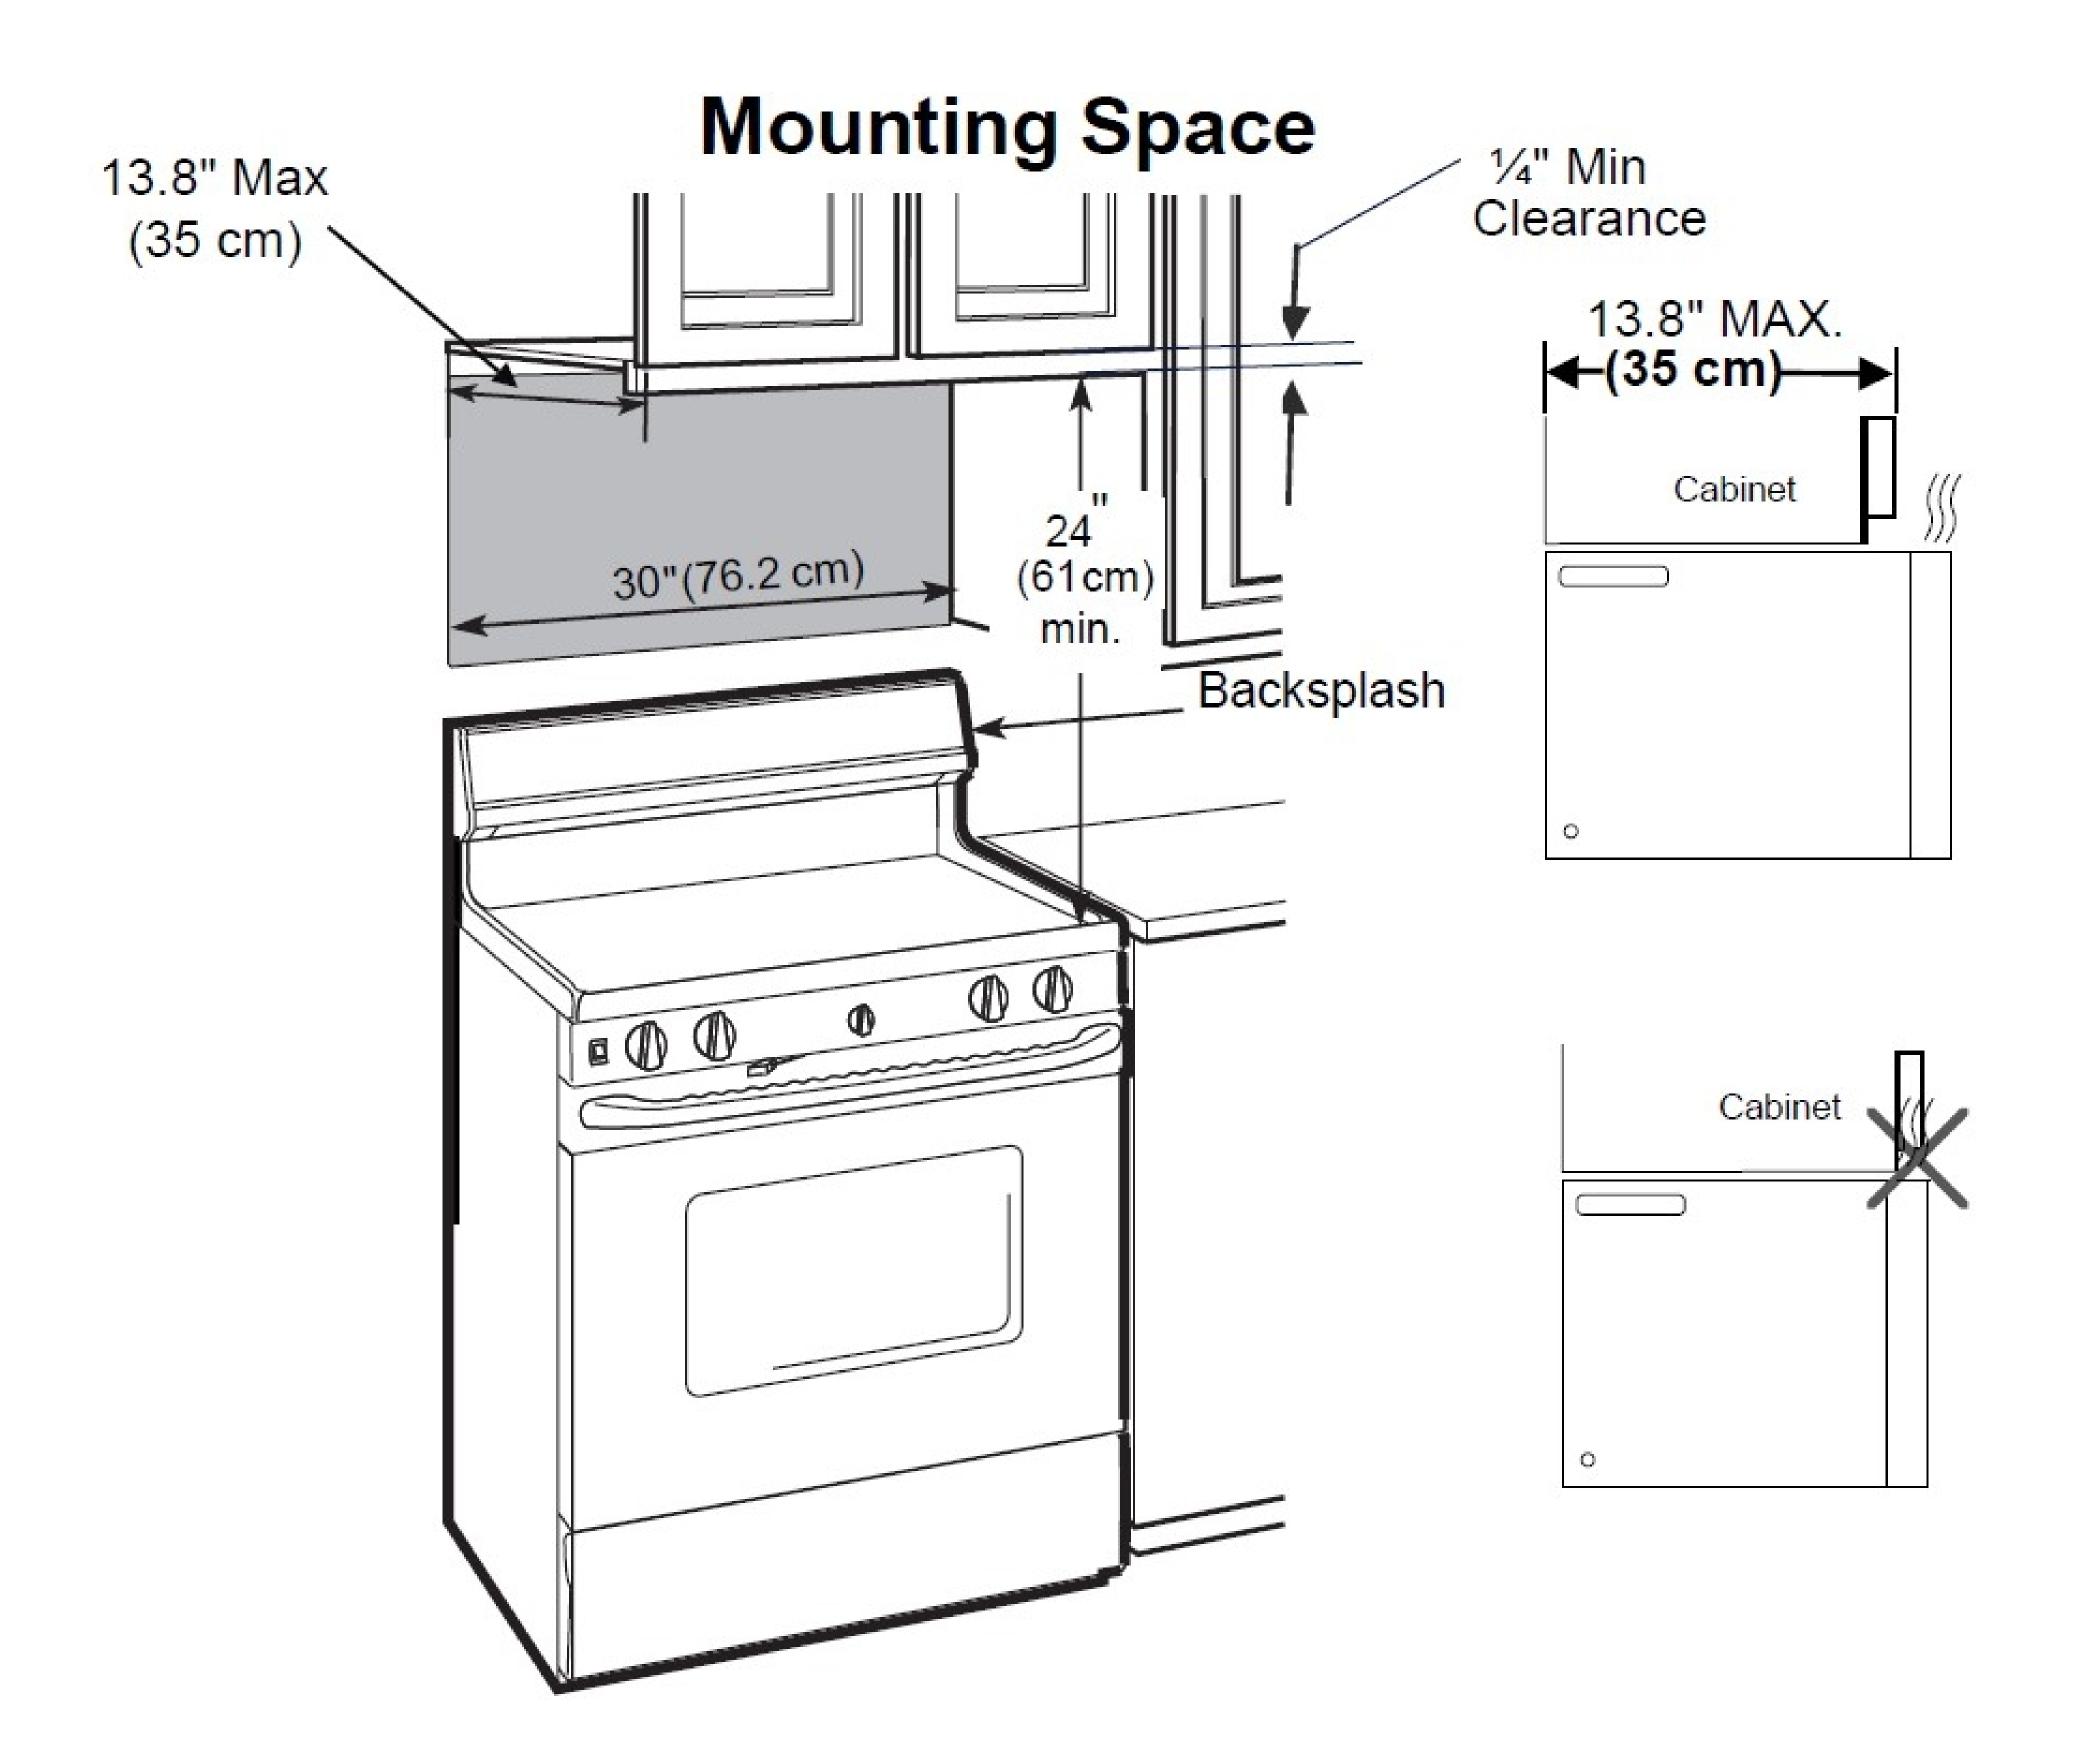

00 CFM      |  |
| Ducted             | Yes          |  |
| Ductless           | Yes          |  |
| Duct Size          | 3 1/4" x 10" |  |

| CAPACITY                 |           |
|--------------------------|-----------|
| Cavity Capacity (cu.ft.) | 1.2 cu.ft |
| Turntable Diameter (in.) | 13.5 in.  |

| DIMENSIONS & WEIGHT              |                           |
|----------------------------------|---------------------------|
| Product Dimensions (HxWxD) (in.) | 10 5/16 x 29 7/8 x 18 5/8 |
| Net Weight (lbs.)                | 51.2 lbs.                 |
| Gross Weight (lbs.)              | 59.7 lbs.                 |





### TOR30L

# 30-INCH LOW PROFILE OVER THE RANGE MICROWAVE

STAIN RESISTANT, LED LIGHTING, ONE-TOUCH COOKING

#### **CUT SHEETS**

#### 30 INCH REQUIRED CLEARANCE