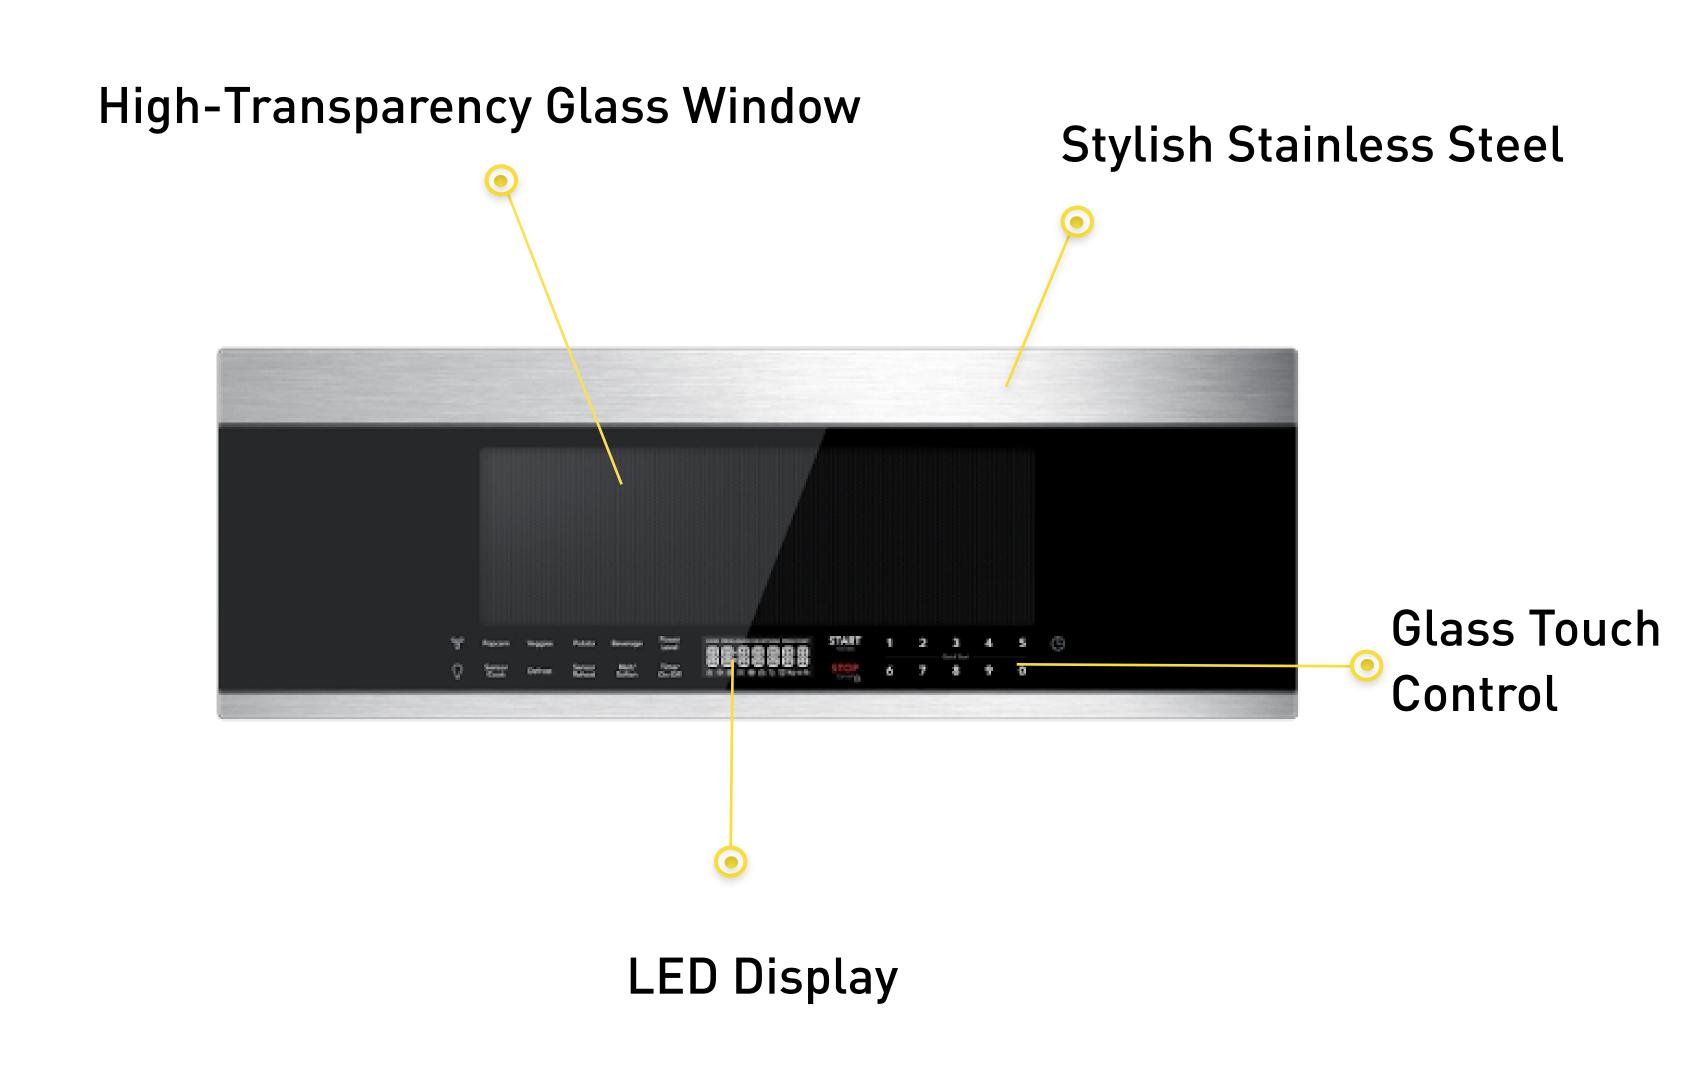

#### FEATURES & BENEFITS

### © 2-YEAR PARTS & LABOR WARRANTY

**Powerful Suction -** 400 CFM suction handles the odors, smoke, and steam from multiple pots, pans and burners.

Multiple Power Modes - Offers 10 power modes for precision heating from a delicate power mode for melting chocolate to cranking up the power and using 1,000-watts for cooking and defrosting your favorite foods. The control is at your fingertips.

Spacious Capacity - 1.4 cu.ft. capacity can accommodate a variety of different containers shapes and sizes.

Unique Sensor Functions -12 unique easy-to-use food prep functions include everyday functions like defrost and a beverage center as well as luxury features such as two popcorn settings, melting chocolate, and softening ice cream. Use the "add a minute" feature to top off the perfect cook.