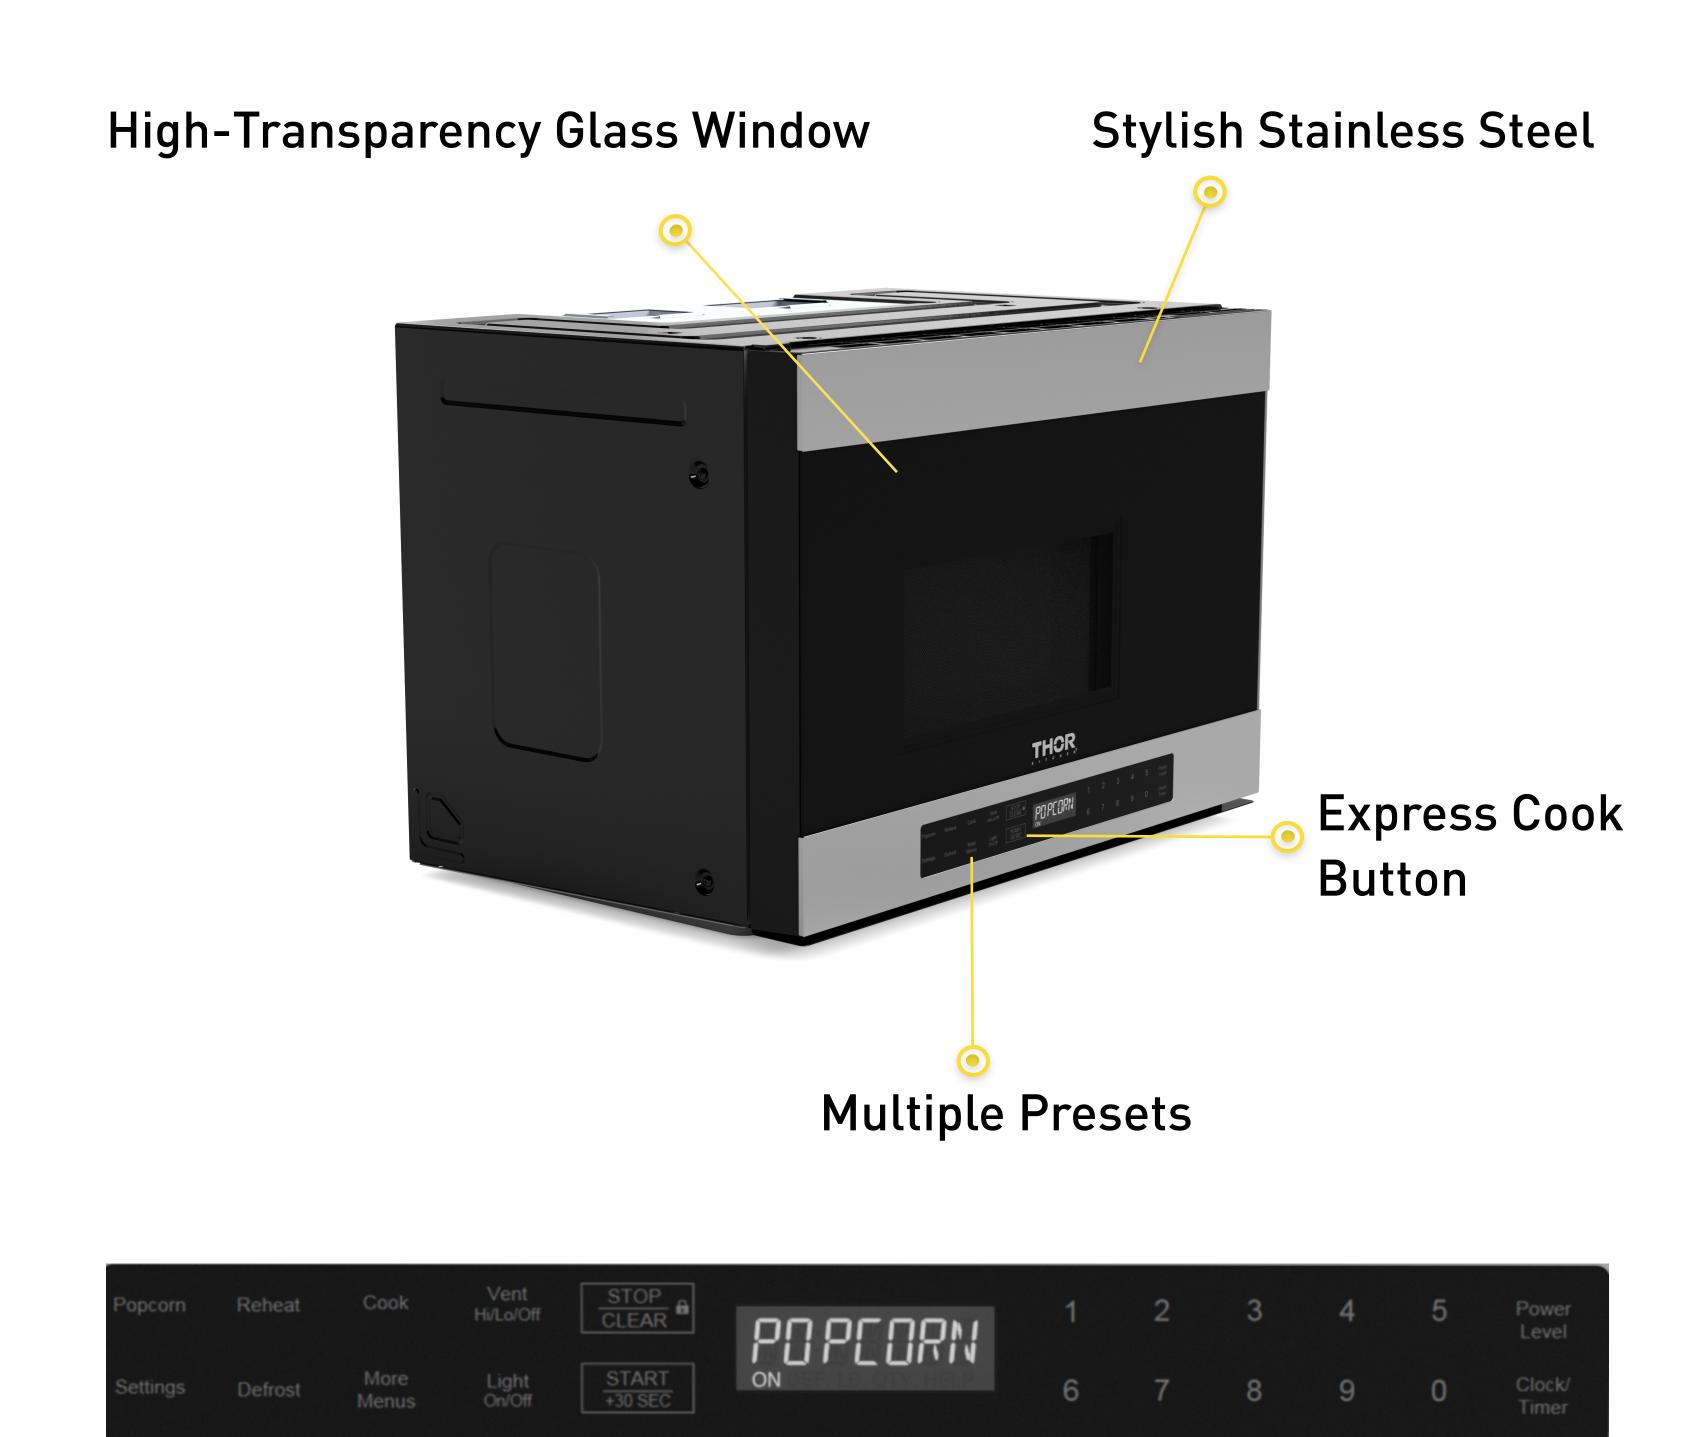

# ©2-YEAR PARTS & LABOR WARRANTY

- Powerful Suction 2-Speed Vent System provides 300 CFM to remove odors, smoke, and steam.
- Multiple Power Modes Offers 11 power modes for precision heating from a delicate power mode for melting chocolate to cranking up the power and using 1,000-watts for cooking and defrosting your favorite foods, the control is right at your fingertips, providing you with ultimate flexibility and ease of use.
- Spacious Capacity With a spacious 1.4 cu. ft. capacity and a 12.8 in. turntable, this microwave ensures even cooking and offers plenty of room to heat up large family meals with ease.
- Multiple presets The sensor cook menus and reheat function give you flexibility whether you're reheating or defrosting. Quickly set cook times with a single touch of a button (30 seconds to 6 minutes) and add more time using the +30 second button.
- Grease Filter Efficiently capture and eliminate grease during cooking with our advanced Grease Filter for a cleaner and healthier kitchen environment.

| TECHNICAL DETAILS      |                                                                                                                 |  |
|------------------------|-----------------------------------------------------------------------------------------------------------------|--|
| Configuration          | Over-The-Range                                                                                                  |  |
| Watts (W)              | 1,000W                                                                                                          |  |
| Ventilation Fan Speeds | 2(Hi/Lo)                                                                                                        |  |
| Ventilation Type       | Outside-Top Exhaust (Vertical Duct) Outside-Back Exhaust (Horizontal Duct) Recirculating (Non-vented, Ductless) |  |
| Time Cook              | Yes                                                                                                             |  |
| +30 Sec Key            | Yes                                                                                                             |  |
| Power Level            | 11                                                                                                              |  |
| Control Lock           | Yes                                                                                                             |  |
| Stop/Clear             | Yes                                                                                                             |  |
| Microwave ON Indicator | Yes                                                                                                             |  |
| Plug Type              | 3 Prongs Included                                                                                               |  |
| Cord Length (in.)      | 39 in.                                                                                                          |  |
| Charcoal Filter        | 1 Set Included                                                                                                  |  |

| GENERAL PROPERTIES                  |            |  |
|-------------------------------------|------------|--|
| Cavity Color                        | White      |  |
| CFM                                 | 300 CFM    |  |
| Duct Size (H X W) (in.)             | 2 7/8 x 10 |  |
| Ducted                              | Yes        |  |
| Ductless (Convertible Kit Included) | Yes        |  |
| Capacity (cu.ft.)                   | 1.4 cu.ft  |  |
| Turntable Diameter (in.)            | 12.8 in.   |  |