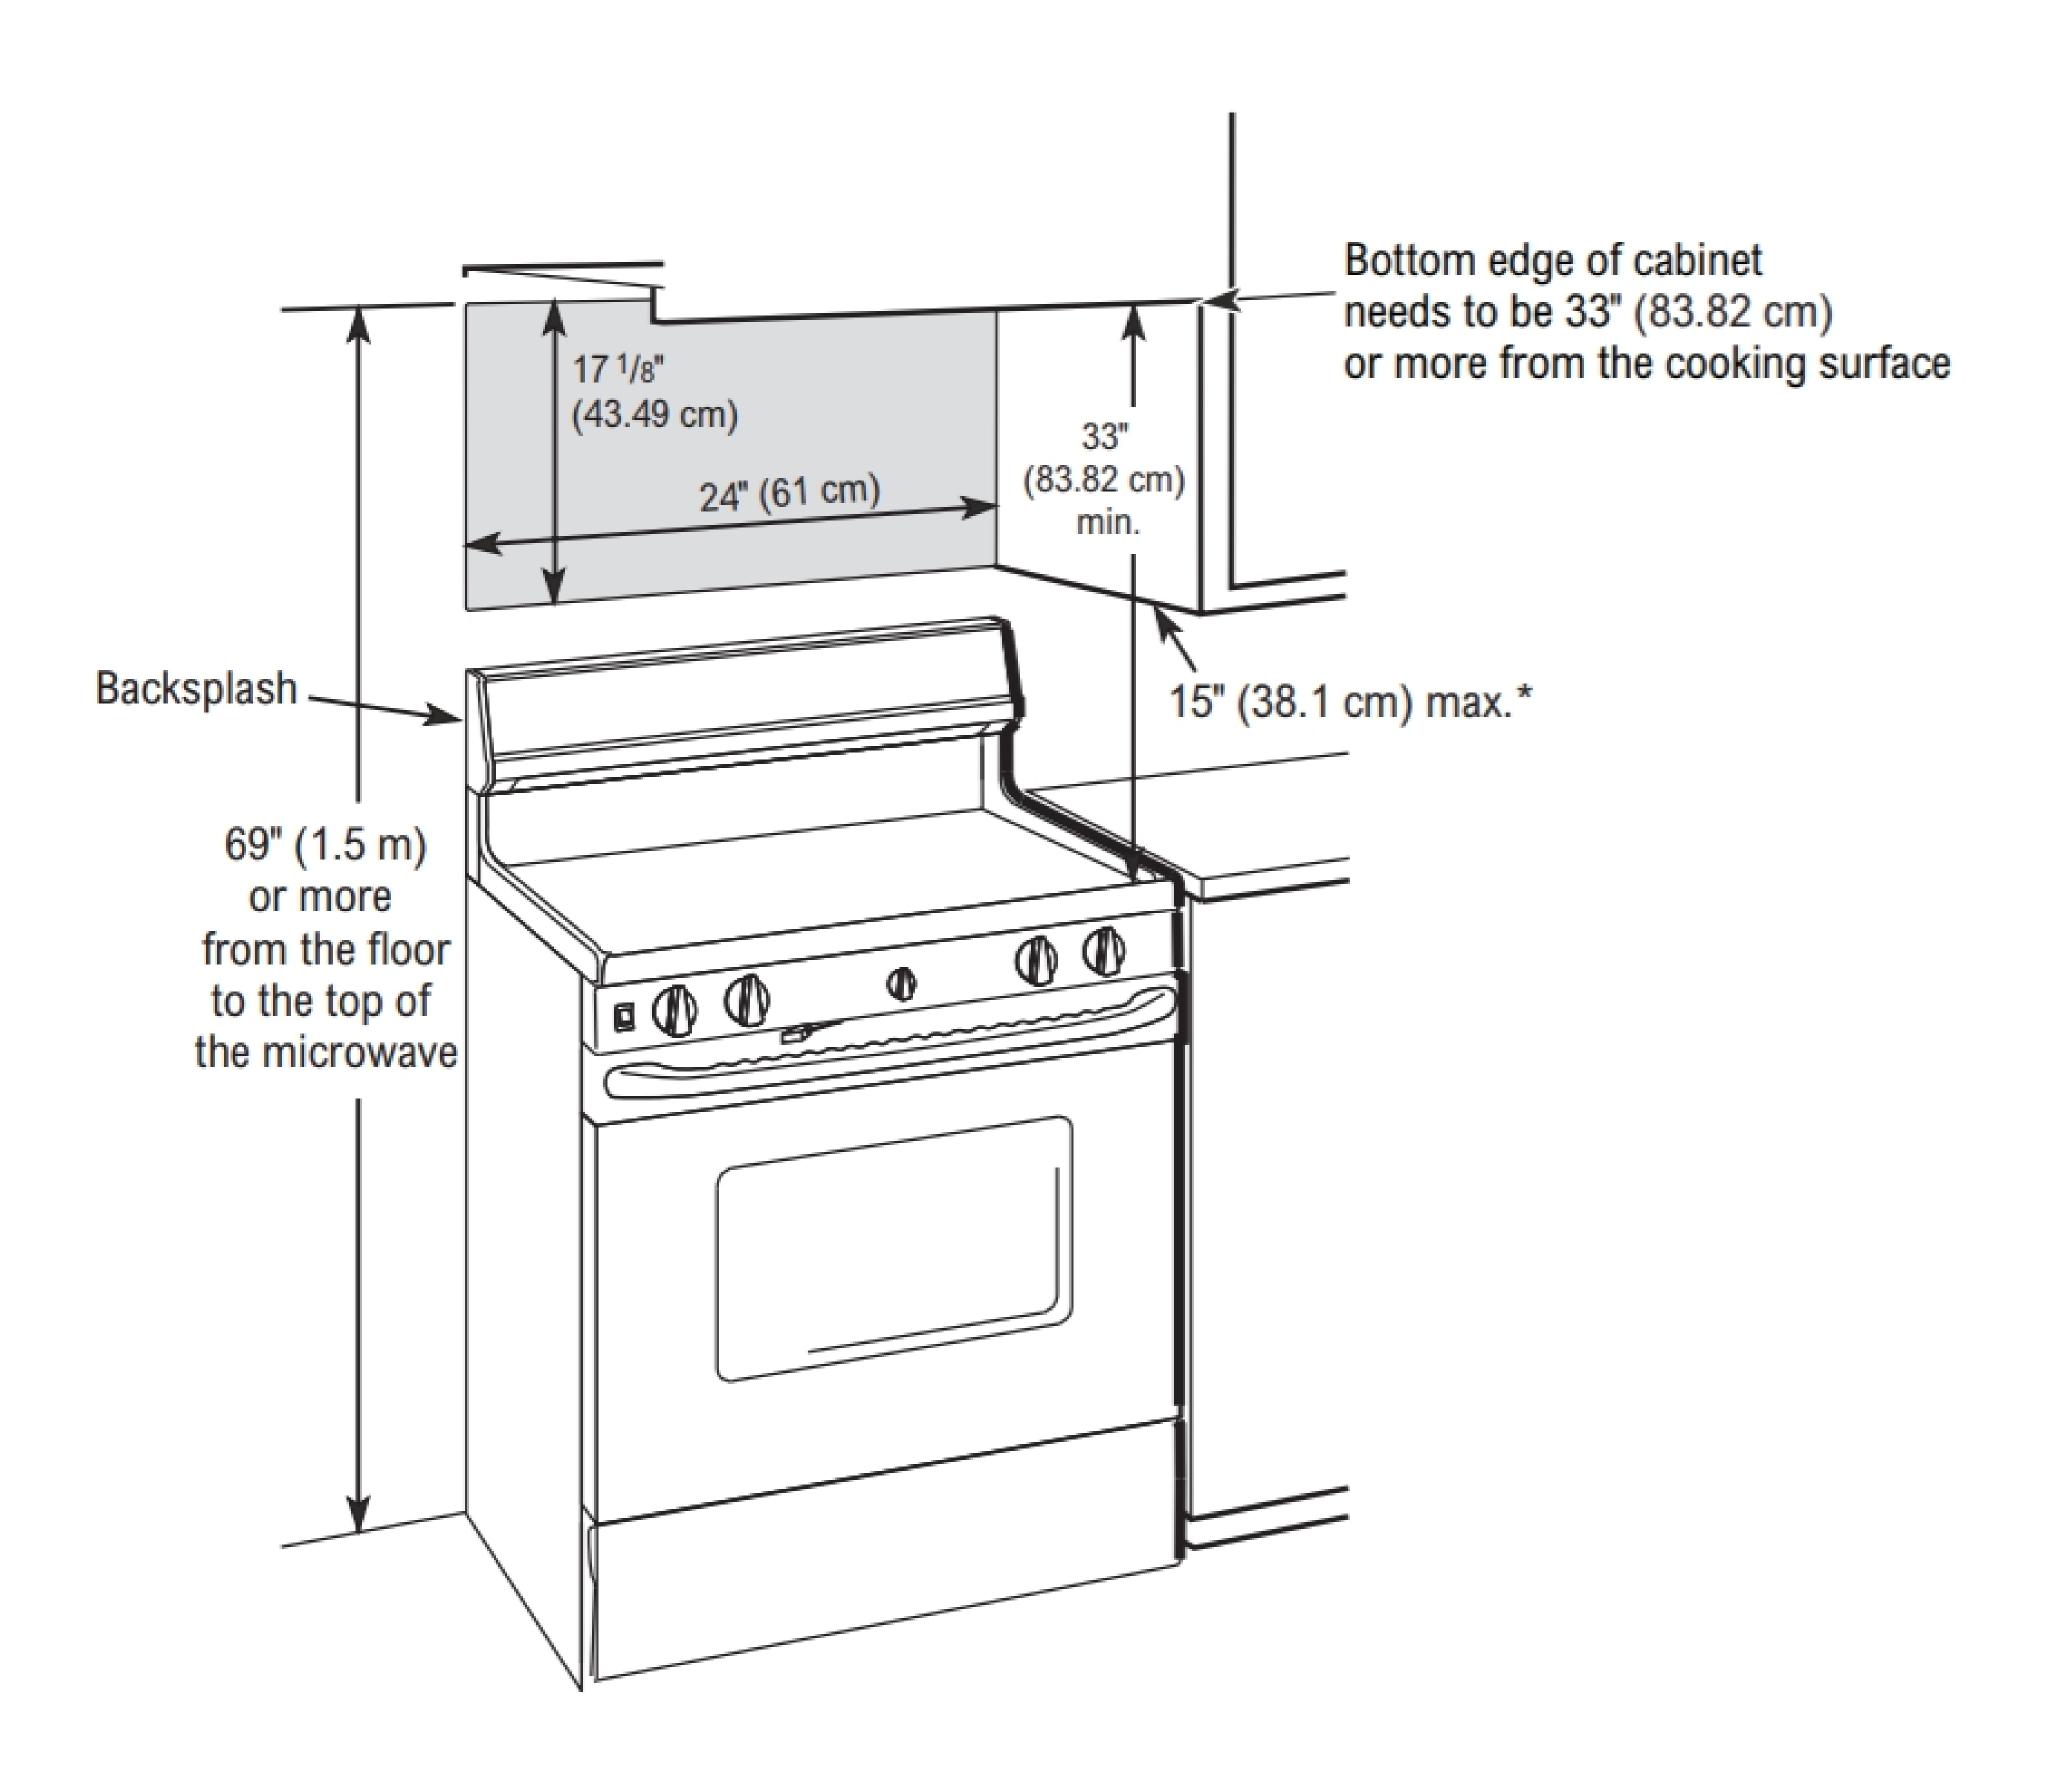

### 24-INCH MICROWAVE REQUIRED CLEARANCE

| DIMENSIONS & WEIGHT              |                            |  |
|----------------------------------|----------------------------|--|
| Product Dimensions (HxWxD) (in.) | 17 1/2 × 23 7/8 × 16 11/16 |  |
| Cavity Dimensions (HxWxD) (in.)  | 10 13/16 × 15 5/6 × 15 1/4 |  |
| Net Weight (lbs.)                | 52.5 lbs.                  |  |
| Gross Weight (lbs.)              | 65 lbs.                    |  |