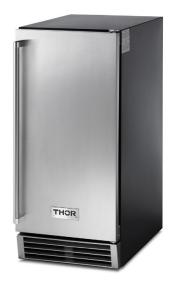

Product: 15 Inch Built-In Ice Maker in Stainless Steel Model Number: TIM1501

| TECHNICAL DETAILS      |                 |  |
|------------------------|-----------------|--|
| Appliance Type         | Compressor      |  |
| Color/Finish           | Stainless Steel |  |
| Ice Production Per Day | 50 lb.          |  |
| Ice Storage Capacity   | 25 lb.          |  |
| Cube                   | 0.75 cu. in.    |  |
| Noise Rating           | 55 dB           |  |

### Multiple Design Options

Built-in or freestanding design for a variety of installation options.