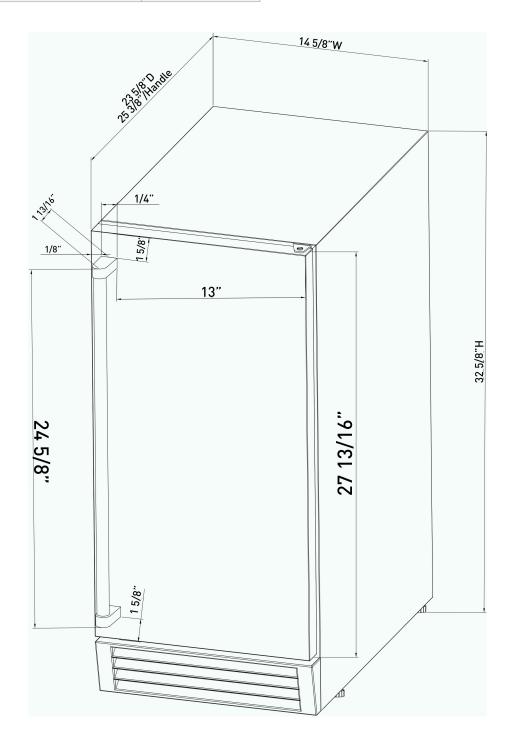

# + Energy Star Certified

Energy Star and UL certified.

**WARRANTY: TWO YEAR PARTS AND LABOR** 

| PRODUCT DIMENSIONS          |              |  |
|-----------------------------|--------------|--|
| Product Width               | 14 9/16"     |  |
| Product Depth               | 23 5/16"     |  |
| Product Depth with Handles  | 25"          |  |
| Product Height              | 32 11/16"    |  |
| Cut-Out Left to Right Width | min. 15 1/8" |  |
| Cut-Out Front to Back Depth | min. 25"     |  |
| Cut-Out Height              | min. 33"     |  |