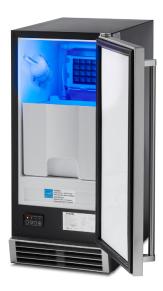

Product: 15 Inch Built-In Ice Maker in Stainless Steel Model Number: TIM1501

| TECHNICAL DETAILS      |                 |  |
|------------------------|-----------------|--|
| Appliance Type         | Compressor      |  |
| Color/Finish           | Stainless Steel |  |
| Ice Production Per Day | 50 lb.          |  |
| Ice Storage Capacity   | 25 lb.          |  |
| Cube                   | 0.75 cu. in.    |  |
| Noise Rating           | 55 dB           |  |

# + LED Lighting

Striking blue LED interior light.

# + Stainless-steel Design

Stainless steel door with pro handle offers a professional look for any location.