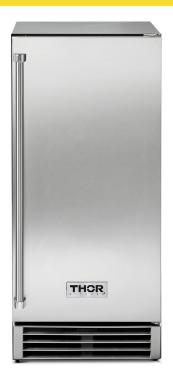

Product: 15 Inch Built-In Ice Maker in Stainless Steel Model Number: TIM1501

| TECHNICAL DETAILS      |                 |  |
|------------------------|-----------------|--|
| Appliance Type         | Compressor      |  |
| Color/Finish           | Stainless Steel |  |
| Ice Production Per Day | 50 lb.          |  |
| Ice Storage Capacity   | 25 lb.          |  |
| Cube                   | 0.75 cu. in.    |  |
| Noise Rating           | 55 dB           |  |

# + Stainless-steel Design

Stainless steel door with pro handle offers a professional look for any location.