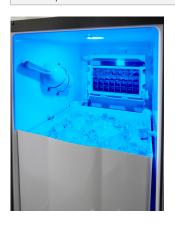

# + Steady Production

Makes up to 50 lb. of ice cubes every 24 hours for a steady supply of ice.

### + Ample Storage

Large-capacity bin stores up to 25 lbs. of cube-shaped ice.

# + LED Lighting

Striking blue LED interior light.