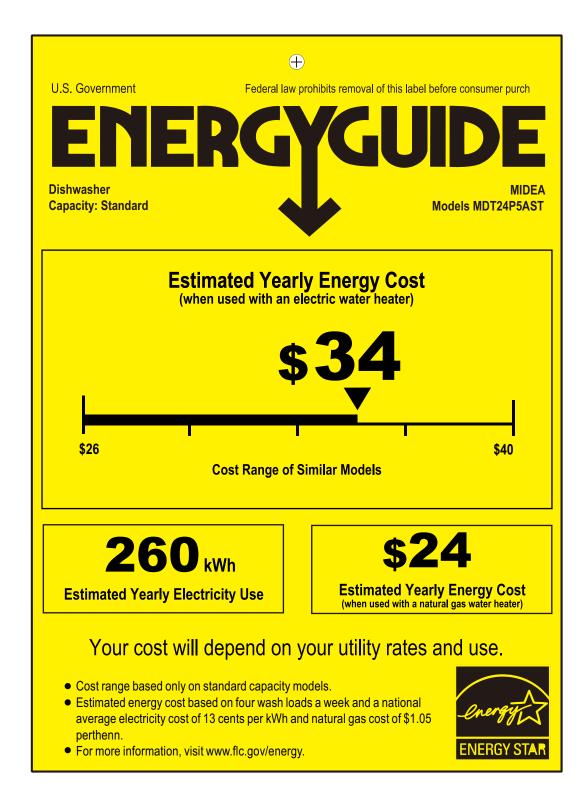

## ENER GUIDE

**Energy consumption / Consommation énergétique** 

260

**kWh** per year / par anné

This model / Ce modèle

199 kWh

307 kWh

Uses least energy / Consomme le moins d'énergie Uses most energy / Consomme le plus d'énergie

Similar models compared

Built-in / Encastré
Standard / Ordinaire

Modèles similaires comparés

Model number

MDT24P5AST

Numéro du modèle

Removal of this label before first retail purchase is an offence (S.C. 1992, c. 36). Enlever cette étiquette avant le premier achat au détail constitue une infraction (L.C. 1992, ch. 36).