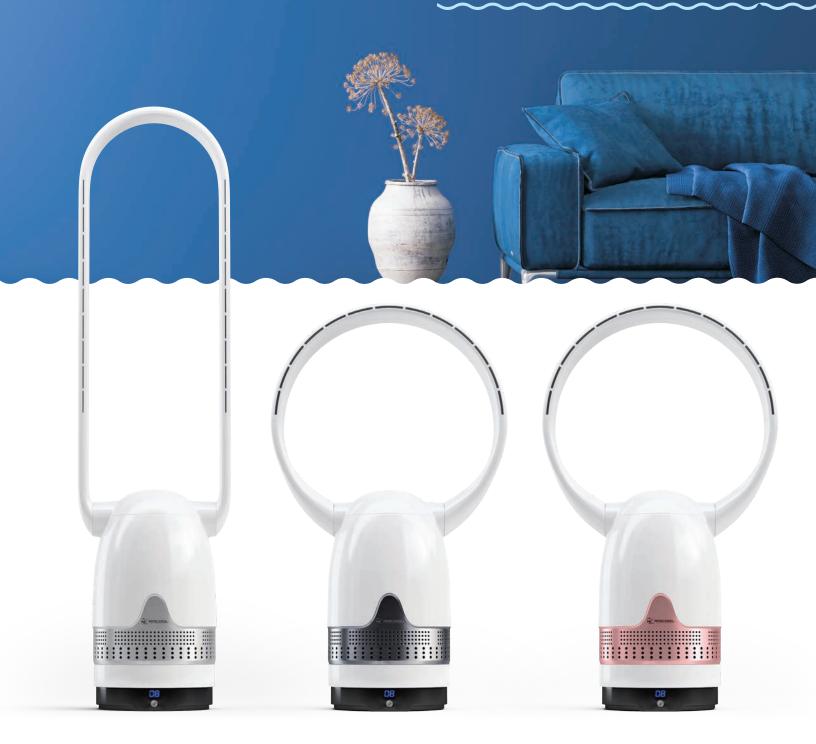

To meet your aesthetic expectations, the MRBREEZE Bladeless Fan is available in three different palette configurations: Silver, Gunmetal Gray (Black), and Rose Gold (Copper).