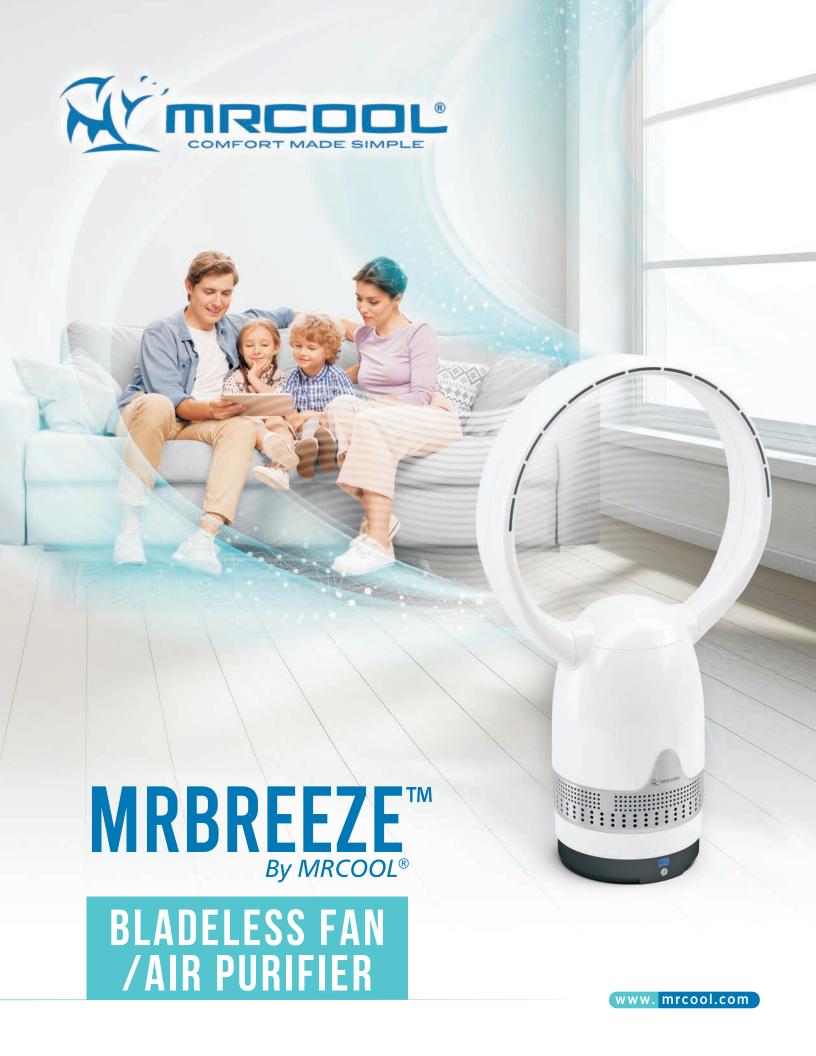

## MRBREEZE TM BLADELESS FAN / AIR PURIFIER

Our bladeless fan provides a continuous flow of clean air through the wide opening.

Not only does it eliminate any staged impact or wavy stimulation, it also purifies the air at the same time.