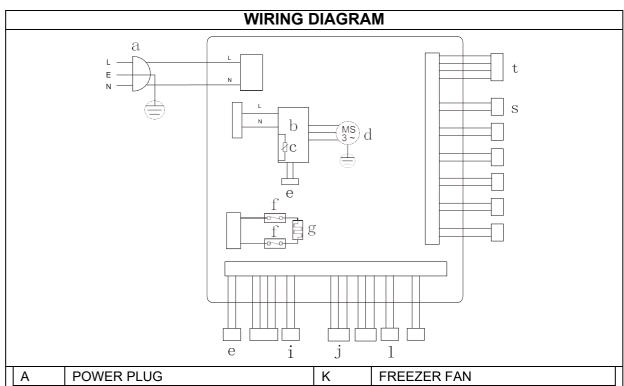

| Α | POWER PLUG           | K | FREEZER FAN              |
|---|----------------------|---|--------------------------|
| В | INVERTER             | L | REFRIGERATOR LIGHT       |
| С | COMPRESSOR PROTECTOR | М | FREEZER LIGHT            |
| D | COMPRESSOR           | N | FREEZER DOOR SWITCH      |
| Е | SIGNAL               | 0 | REFRIGERATOR DOOR SWITCH |
| F | PROTECTOR            | Р | DEFROST SENSOR           |
| G | DEFROST HEATER       | Q | FREEZER SENSOR           |
| Н | STEPPING MOTOR       | R | REFRIGERATOR SENSOR      |
| I | SEPARATOR HEATER     | S | SENSOR                   |
| J | COMPRESSOR FAN       | Т | DISPLAY BOARD            |