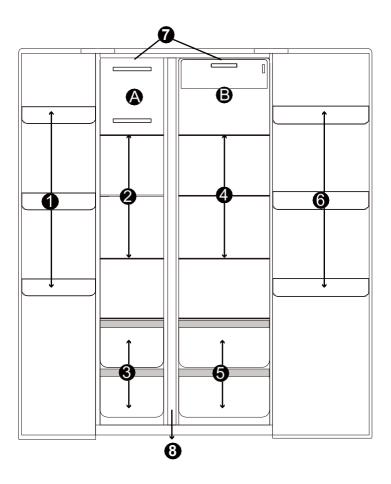

## PARTS AND FEATURES

| 1 | (3) Three Freezer Door Bins    | 5 | (2) Two Vegetable         |
|---|--------------------------------|---|---------------------------|
|   |                                |   | Crispers with Glass Cover |
| 2 | (3) Three Freezer Shelves      | 6 | (3) Three Refrigerator    |
|   |                                |   | Door Bins                 |
| 3 | (2) Two Freezer Drawers with   | 7 | LED Interior Lighting in  |
|   | Glass Cover                    |   | Each Section              |
| 4 | (3) Three Refrigerator Shelves | 8 | Section Separator         |

<sup>\*\*</sup> Note

The section separator area contains a condensation-free heater and will be warm to the touch during the anti-condensation cycle to prevent condensation forming between the two sections.