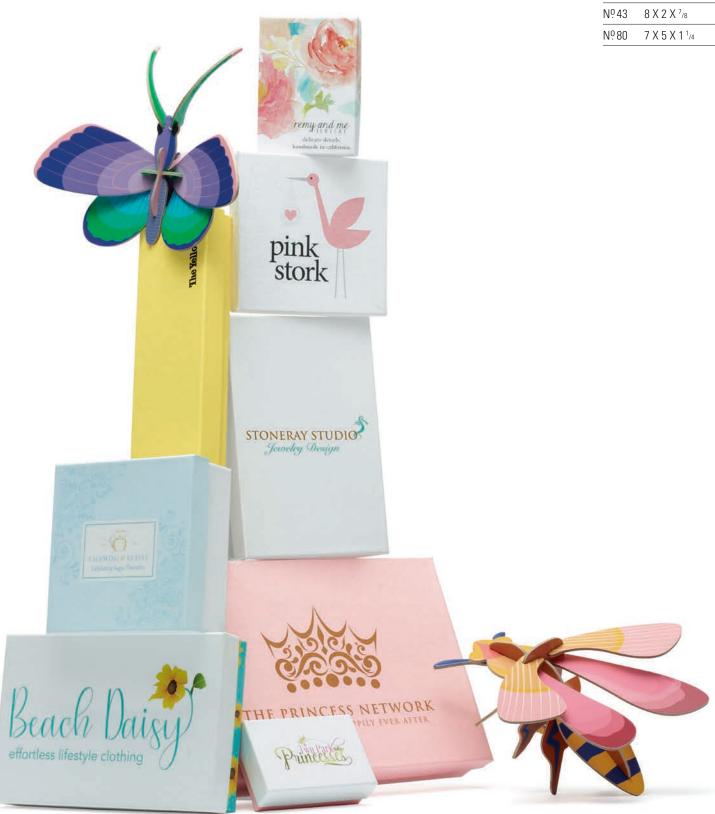

## **Digitally Printed Boxes**

Our digital manufacturing plant allows us to quickly produce our top 8 stock sizes of boxes. Order as few as 100 boxes with custom printed lids and bases and have them shipped in as fast as 24-48 hours. We also support variable data options where you can put a different name on each box. You can digitally print on almost all of our stock papers.

|                   | Size                                                                                          |
|-------------------|-----------------------------------------------------------------------------------------------|
| Nº 4              | $2^{7}$ /16 $\times$ $1^{5}$ /8 $\times$ $1^{3}$ /16                                          |
| Nº 6              | $3 X 2^{1}/8 X 1$                                                                             |
| Nº 14             | $5^{7}$ /16 $\times$ $3^{1}$ /2 $\times$ $1$                                                  |
| Nº 18             | $3^{1}/_{2} X 3^{1}/_{2} X^{7}/_{8}$                                                          |
| Nº 20             | $3^{1}/_{2}$ X $3^{1}/_{2}$ X $1^{1}/_{2}$                                                    |
| Nº 21             | 3 <sup>1</sup> / <sub>2</sub> X 3 <sup>1</sup> / <sub>2</sub> X 1 <sup>7</sup> / <sub>8</sub> |
| Nº 43             | $8 \times 2 \times 7/8$                                                                       |
| N <sub>0</sub> 80 | 7 X 5 X 1 <sup>1</sup> / <sub>4</sub>                                                         |