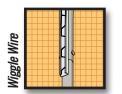

## SHELTERTECH HIGHTUNNEL Custom Greenhouse Program

**LUMINATE**<sup>™</sup> Ripstop-Tough Translucent Fabric is custom-configured for your purchase. High-quality 5.5 oz. per square meter polyethlene is optimal for use in cold frame greenhouses. This material can be used in conjunction with wood paneling, sheet metal, or other materials. Fabric is set in place using Wiggle Wire-and-Track fasteners. Whether you're a professional grower or a backyard gardener, ShelterLogic can help you customize a Greenhouse for all of your cold-season growing needs.

*Modularly Kitted* All the needed parts are included especially for the frame profile you have purchased.

Sealed Connections Uses the Wiggle Wire-and-Track fastener system for tight, water-resistant seals.

Cover Fabric

- 5.5 oz./m2
   LUMINATE<sup>™</sup>
- Debuethule
- Polyethylene Fabric
  Wiggle Wire
- Wiggle Wire Track

| WARRANTY               | Component                     | Term                               |
|------------------------|-------------------------------|------------------------------------|
| <b>COVERAGE PERIOD</b> | Standard 5.5 oz. Cover Fabric | 1 Year, Full Repair or Replacement |
| OVERVIEW               | Hardware and Accessories      | 1 Year, Full Repair or Replacement |