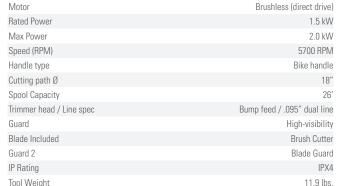

## **2 KW STRING TRIMMER/BRUSH CUTTER**

Responsive Variable

Solid Shaft For Greater Cutting Arc And

Improved Ergonomics

**TECHNICAL DETAILS** 

Operating Weight

Runtime

Speed Trigger

Greenworks Commercial string trimmers provide high power and torque for outstanding cutting performance in tough cutting conditions.

Lightweight

Rear Housing

Fully Adjustable Bike Handle With

Large Gripping Area And Built Harness Clip For Maximum Comfort

82TB20

During Extended Use.

#### **COMMERCIAL GRADE BRUSHLESS MOTOR**

......

Produces up to 2.0 kw of Max power (40% more Power than gas)

#### **ADJUSTABLE BIKE HANDLE**

Large gripping area and a built-in harness clip for maximum comfort during extended use

Load N' Go Max™ Spool By Shakespeare

16.75 lbs. w/ (4 Ah 21700 Battery)

Up to 40 minutes w/ 4 Ah battery