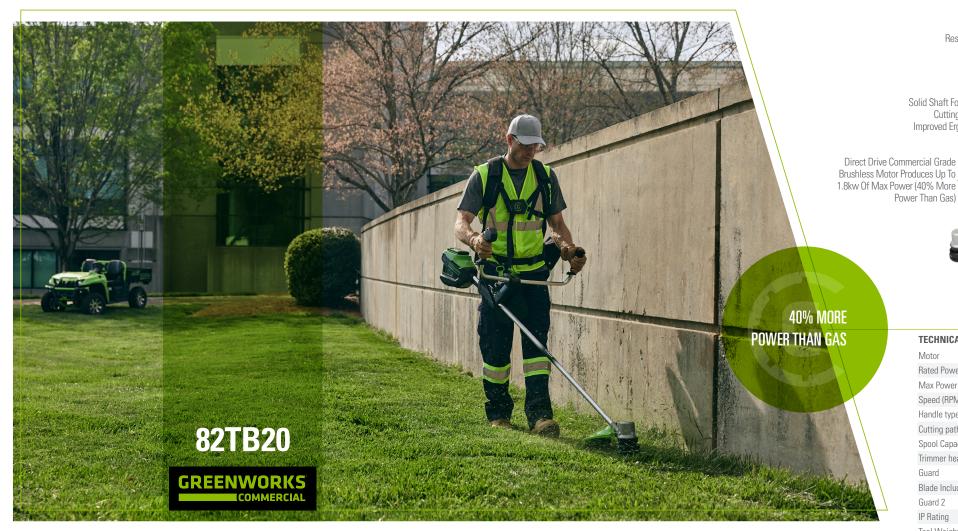

## **2 KW STRING TRIMMER/BRUSH CUTTER**

Responsive Variable

Solid Shaft For Greater Cutting Arc And

Improved Ergonomics

**TECHNICAL DETAILS** 

Operating Weight

Runtime

Speed Trigger

Greenworks Commercial string trimmers provide high power and torque for outstanding cutting performance in tough cutting conditions.

Lightweight

Rear Housing

Fully Adjustable Bike Handle With

Large Gripping Area And Built Harness Clip For Maximum Comfort

82TB20

During Extended Use.

# TRIM NOISE, TIME, AND MONEY; WITHOUT TRIMMING POWER

#### **COMMERCIAL GRADE BRUSHLESS MOTOR**

......

Produces up to 2.0 kw of Max power (40% more Power than gas)