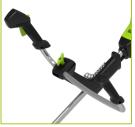

#### **ADJUSTABLE BIKE HANDLE**

Large gripping area and a built-in harness clip for maximum comfort during extended use

Load N' Go Max™ Spool By Shakespeare

16.75 lbs. w/ (4 Ah 21700 Battery)

Up to 40 minutes w/ 4 Ah battery