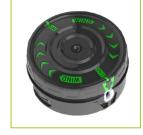

### LOAD N' GO MAX™ **SPOOL**

Load n' go max™ spool provides easy line replacement

#### **ADJUSTABLE BIKE HANDLE**

Large gripping area and a built-in harness clip for maximum comfort during extended use

Load N' Go Max™ Spool By Shakespeare

16.75 lbs. w/ (4 Ah 21700 Battery)

Up to 40 minutes w/ 4 Ah battery