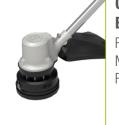

#### **COMMERCIAL GRADE BRUSHLESS MOTOR**

......

Produces up to 2.0 kw of Max power (40% more Power than gas)