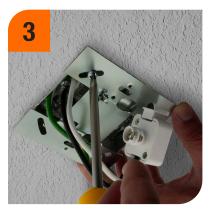

 Fasten the mounting plate to the electrical box using the provided screws.

 Attach the track channel to the mounting plate using the two screws on the sides.

- Connect the track connector to the track channel by twisting it.
- \* Make sure to twist it in the correct direction.