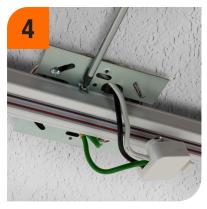

 To separate the track connector from the mounting plate, simply loosen the two screws.

- Connect the track connector to the wires from the electrical box using the provided wire connector caps.
- \* Make sure to connect the same color wire to each wire.

 Fasten the mounting plate to the electrical box using the provided screws.

 Attach the track channel to the mounting plate using the two screws on the sides.

- Connect the track connector to the track channel by twisting it.
- \* Make sure to twist it in the correct direction.