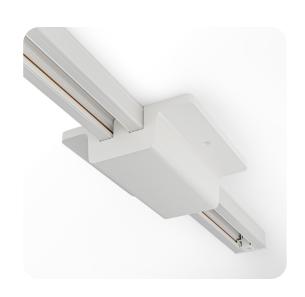

 To separate the track connector from the mounting plate, simply loosen the two screws.

- Connect the track connector to the wires from the electrical box using the provided wire connector caps.
- \* Make sure to connect the same color wire to each wire.

 Fasten the mounting plate to the electrical box using the provided screws.

 Attach the track channel to the mounting plate using the two screws on the sides.

- Connect the track connector to the track channel by twisting it.
- \* Make sure to twist it in the correct direction.