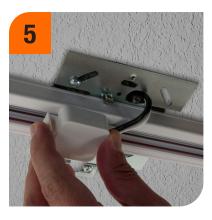

 Screw the canopy to the mounting plate using the provided screws to cover the wires.