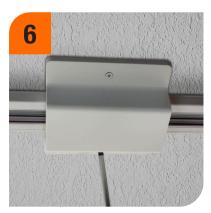

 Screw the canopy to the mounting plate using the provided screws to cover the wires.