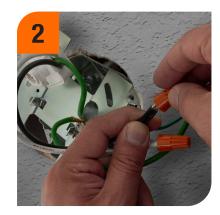

 To separate the track connector from the mounting plate, simply loosen the two screws.

- Connect the track connector to the wires from the electrical box using the provided wire connector caps.
- \* Make sure to connect the same color wire to each wire.