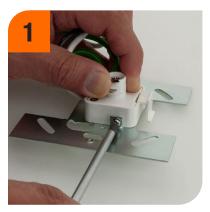

 To separate the track connector from the mounting plate, simply loosen the two screws.

- Connect the track connector to the wires from the electrical box using the provided wire connector caps.
- \* Make sure to connect the same color wire to each wire.