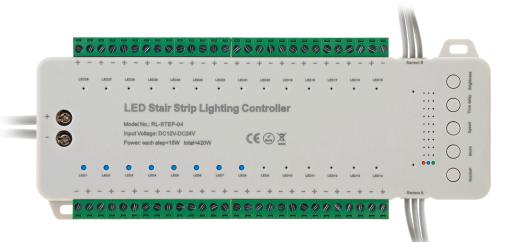

# **LED Stair Strip Lighting Controller Manual**

**Installation Diagram** 

#### 1) Set Step Number:

This controller have 28 steps in total.

Long press "Number" Key, then you can set Step number, short press "Number" Key to choose the step you want set.

Long press "Number" Key to save this setting

Each step will have a "Blue" signal light

This is only 8 Steps working, 8 pcs "Blue" signal light will light up.

#### 2)Mode

Press "Mode" Key to select

- Mode 1: all steps on
- Mode 2: all steps on one by one
- Mode 3: all steps on with 2 steps at the time
- Mode 4: 1 step on, moving according to Speed setting
- Mode 5: 3 steps on, moving according to Speed setting
- Mode 6: 1 step chase, moving according to Speed setting
- Mode 7: 2 step chase, moving according to Speed setting
- Mode 8: Separated chase, moving according to Speed setting
- Mode 9: Auto change all modes 1-8 mode

#### 3)Speed

Total have 10 speed, it have Red signal light. Short press "Speed" Key to set

Speed 1: 150ms 1 red signal light turn on Speed 2: 250ms 2 red signal light turn on Speed 3: 350ms 3 red signal light turn on Speed 4: 450ms 4 red signal light turn on Speed 5: 550ms 5 red signal light turn on Speed 6: 650ms 6 red signal light turn on Speed 7: 750ms 7 red signal light turn on Speed 8: 850ms 8 red signal light turn on Speed 9: 1000ms 9 red signal light turn on Speed 10: 1200ms 10 red signal light turn on

#### 4) Time delay

10 time setting, it have Blue signal light

2s 1 light turn on 4s 2 light turn on 6s 3 light turn on 8s 4 light turn on 10s 5 light turn on 15s 6 light turn on 20s 7 light turn on 20s 9 light turn on 60s 10 light turn on