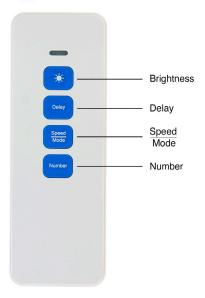

### **Function of remote**

Function of "Brightness" "Time Delay" "Number" is same as controller

#### 1) Speed

Short press "Speed/Mode" Key to set, it have 10 speed.

#### 2) Mode

Long press "Speed/Mode" key on remote, then can choose modes Short press to choose mode, once confirm mode, long press "Speed/Mode" key to save modes, it have 9 modes.