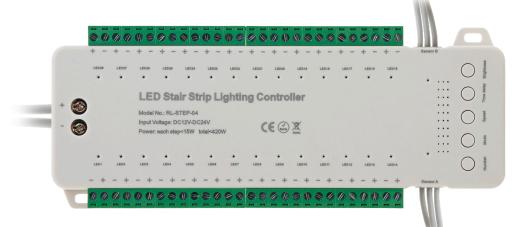

#### 1) Set Step Number:

This controller have 28 steps in total.

Long press "Number" Key, then you can set Step number, short press "Number" Key to choose the step you want set.

Long press "Number" Key to save this setting

Each step will have a "Blue" signal light

This is only 8 Steps working, 8 pcs "Blue" signal light will light up.

#### 2)Mode

Press "Mode" Key to select

- Mode 1: all steps on
- Mode 2: all steps on one by one
- Mode 3: all steps on with 2 steps at the time
- Mode 4: 1 step on, moving according to Speed setting
- Mode 5: 3 steps on, moving according to Speed setting
- Mode 6: 1 step chase, moving according to Speed setting
- Mode 7: 2 step chase, moving according to Speed setting
- Mode 8: Separated chase, moving according to Speed setting
- Mode 9: Auto change all modes 1-8 mode

#### 3)Speed

Total have 10 speed, it have Red signal light. Short press "Speed" Key to set

Speed 1: 150ms 1 red signal light turn on Speed 2: 250ms 2 red signal light turn on Speed 3: 350ms 3 red signal light turn on Speed 4: 450ms 4 red signal light turn on Speed 5: 550ms 5 red signal light turn on Speed 6: 650ms 6 red signal light turn on Speed 7: 750ms 7 red signal light turn on Speed 8: 850ms 8 red signal light turn on Speed 9: 1000ms 9 red signal light turn on Speed 10: 1200ms 10 red signal light turn on

#### 4) Time delay

10 time setting, it have Blue signal light

2s 1 light turn on 4s 2 light turn on 6s 3 light turn on 8s 4 light turn on 10s 5 light turn on 15s 6 light turn on 20s 7 light turn on 20s 9 light turn on 60s 10 light turn on