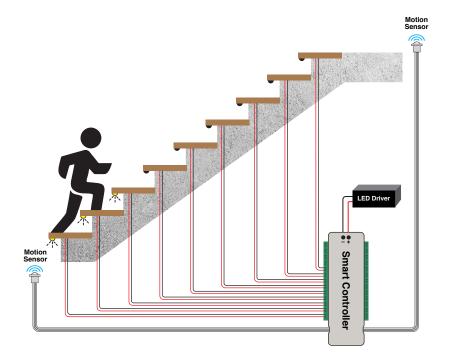

200ms 10 red signal light turn on



Speed 150ms: 1 red signal light turn on



Speed 1200ms: 10 red signal light turn on

#### 4) Time delay

10 time setting, it have Blue signal light

2s 1 light turn on 4s 2 light turn on 6s 3 light turn on 8s 4 light turn on 10s 5 light turn on 15s 6 light turn on 20s 7 light turn on 20s 9 light turn on 60s 10 light turn on



### **Function of remote**

Function of "Brightness" "Time Delay" "Number" is same as controller

#### 1) Speed

Short press "Speed/Mode" Key to set, it have 10 speed.

#### 2) Mode

Long press "Speed/Mode" key on remote, then can choose modes Short press to choose mode, once confirm mode, long press "Speed/Mode" key to save modes, it have 9 modes.



# **LED Stair Strip Lighting Controller Manual**



**Installation Diagram**