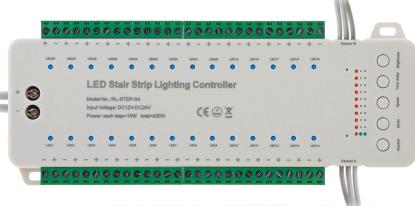

# **LED Stair Strip Lighting Controller Manual**

**Installation Diagram** 

Each step will have a "Blue" signal light

This is only 8 Steps working, 8 pcs "Blue" signal light will light up.

#### 3)Speed

Total have 10 speed, it have Red signal light. Short press "Speed" Key to set

Speed 1: 150ms 1 red signal light turn on Speed 2: 250ms 2 red signal light turn on Speed 3: 350ms 3 red signal light turn on Speed 4: 450ms 4 red signal light turn on Speed 5: 550ms 5 red signal light turn on Speed 6: 650ms 6 red signal light turn on Speed 7: 750ms 7 red signal light turn on Speed 8: 850ms 8 red signal light turn on Speed 9: 1000ms 9 red signal light turn on Speed 10: 1200ms 10 red signal light turn on

#### 4) Time delay

10 time setting, it have Blue signal light

2s 1 light turn on 4s 2 light turn on 6s 3 light turn on 8s 4 light turn on 10s 5 light turn on 15s 6 light turn on 20s 7 light turn on 20s 9 light turn on 60s 10 light turn on