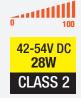

## Constant Current 1200mA 24-36V 38W Dimmable

| Model No.:             | OTM-TD202800                        |
|------------------------|-------------------------------------|
| Input Voltage:         | 90-130V AC                          |
| Input Current:         | 0.9A                                |
| Input Frequency:       | 50/60Hz                             |
| Output Voltage:        | 42-54V DC                           |
| Output Current:        | 560mA                               |
| Max Load:              | 28W                                 |
| Dimmable:              | Yes (Triac Dimming - Trailing Edge) |
| IP Rating:             | Indoor                              |
| Class Certifications:  | Class 2 Class P Type HL             |
| Dimensions:            | 139mm x 47mm x 28mm                 |
| Wiring/Housing:        | Hardwire                            |
| wirnig/nousing.        | TIATUWITE                           |
| Operating Temperature: | -20°C~+40°C                         |
|                        |                                     |