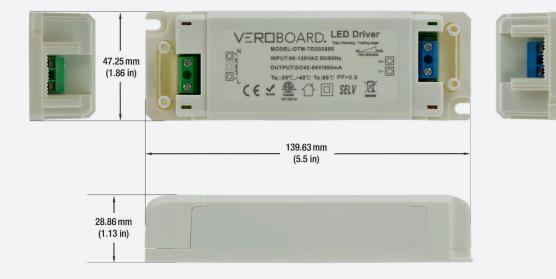

## Constant Current 1200mA 24-36V 38W Dimmable

| Model No.:             | OTM-TD202800                        |
|------------------------|-------------------------------------|
| Input Voltage:         | 90-130V AC                          |
| Input Current:         | 0.9A                                |
| Input Frequency:       | 50/60Hz                             |
| Output Voltage:        | 42-54V DC                           |
| Output Current:        | 560mA                               |
| Max Load:              | 28W                                 |
| Dimmable:              | Yes (Triac Dimming - Trailing Edge) |
| IP Rating:             | Indoor                              |
| Class Certifications:  | Class 2 Class P Type HL             |
| Dimensions:            | 139mm x 47mm x 28mm                 |
| Wiring/Housing:        | Hardwire                            |
| wirnig/nousing.        | TIATUWITE                           |
| Operating Temperature: | -20°C~+40°C                         |
|                        |                                     |