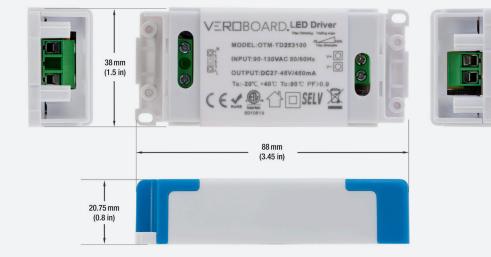

## OTM-TD253100-450-20 Constant Current 450mA 27-45V 20W Dimmable

| Model No.:                                                            | OTM-TD253100-450-20                                                 |
|-----------------------------------------------------------------------|---------------------------------------------------------------------|
| Input Voltage:                                                        | 90-130V AC                                                          |
| Input Current:                                                        | 0.9A                                                                |
| Input Frequency:                                                      | 50/60Hz                                                             |
| Output Voltage:                                                       | 27-45V DC                                                           |
| Output Current:                                                       | 450mA                                                               |
| Max Load:                                                             | 20W                                                                 |
|                                                                       |                                                                     |
| Dimmable:                                                             | Yes (Triac Dimming - Trailing Edge)                                 |
| Dimmable:<br>IP Rating:                                               | Yes (Triac Dimming - Trailing Edge)<br>Indoor                       |
|                                                                       | <u> </u>                                                            |
| IP Rating:                                                            | Indoor                                                              |
| IP Rating:<br>Class Certifications:                                   | Indoor<br>Class 2 Class P Type HL                                   |
| IP Rating:<br>Class Certifications:<br>Dimensions:                    | Indoor<br>Class 2 Class P Type HL<br>88mm x 38mm x 21mm             |
| IP Rating:<br>Class Certifications:<br>Dimensions:<br>Wiring/Housing: | Indoor<br>Class 2 Class P Type HL<br>88mm x 38mm x 21mm<br>Hardwire |