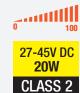

## OTM-TD253100-450-20 Constant Current 450mA 27-45V 20W Dimmable

| Model No.:                                                            | OTM-TD253100-450-20                                                 |
|-----------------------------------------------------------------------|---------------------------------------------------------------------|
| Input Voltage:                                                        | 90-130V AC                                                          |
| Input Current:                                                        | 0.9A                                                                |
| Input Frequency:                                                      | 50/60Hz                                                             |
| Output Voltage:                                                       | 27-45V DC                                                           |
| Output Current:                                                       | 450mA                                                               |
| Max Load:                                                             | 20W                                                                 |
|                                                                       |                                                                     |
| Dimmable:                                                             | Yes (Triac Dimming - Trailing Edge)                                 |
| Dimmable:<br>IP Rating:                                               | Yes (Triac Dimming - Trailing Edge)<br>Indoor                       |
|                                                                       | <u> </u>                                                            |
| IP Rating:                                                            | Indoor                                                              |
| IP Rating:<br>Class Certifications:                                   | Indoor<br>Class 2 Class P Type HL                                   |
| IP Rating:<br>Class Certifications:<br>Dimensions:                    | Indoor<br>Class 2 Class P Type HL<br>88mm x 38mm x 21mm             |
| IP Rating:<br>Class Certifications:<br>Dimensions:<br>Wiring/Housing: | Indoor<br>Class 2 Class P Type HL<br>88mm x 38mm x 21mm<br>Hardwire |