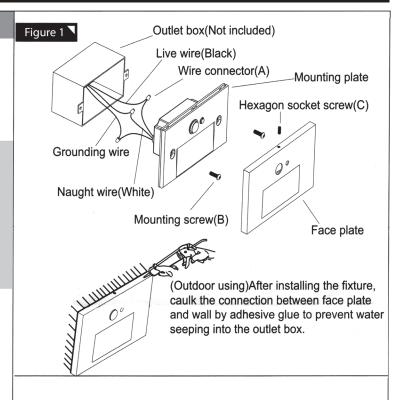

- | Please follow these steps for installation. |
- Connect the wires of the fixture to wires on the outlet box with wire connectors(A), white to white, black to black. Loose the green screw in the mounting plate and then twine the green line of the fixture to the green screw, secure it.
- 2. When wires are connected, tuck them carefully inside the outlet box and attach the mounting plate to the outlet box by using mounting screws(B).
- 3.Make sure that the mounting plate is at the same height as the wall. Assemble the face plate onto the mounting plate and tighten the hexagon socket nut with an Allen Key(D).
- 4.Restore power at fuse box/circuit breaker.check operation of integrated LED fixture.
- 5.Installation complete.

### **Hardware contents:**

Note: Hardware not shown actual size.

| Α                 | В                 | С                       | D               |
|-------------------|-------------------|-------------------------|-----------------|
| Wire connector x3 | Mounting screw x2 | Hexagon socket screw x1 | Allen Key<br>x1 |
|                   | <b>9</b>          |                         |                 |