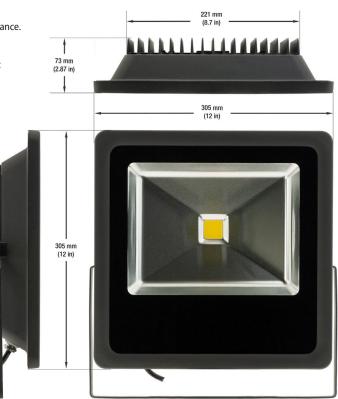

### Specifications

| cUL us |  |
|--------|--|
| LISTED |  |

| -                   |                                          |
|---------------------|------------------------------------------|
| Model No.:          | FL-050-D4-W-06                           |
| Input Voltage:      | 12-24V DC / 10-20V AC                    |
| Wattage:            | 50W                                      |
| Color Temperatures: | 5000K (Daylight)                         |
| Brightness:         | 4606Lm                                   |
| Body Color:         | Black                                    |
| Beam Angle:         | 120°                                     |
| IP Rating:          | IP65 (Outdoor rated)                     |
| Cable Size:         | Length: 90cm (2.9ft)                     |
|                     | 2 x 16AWG                                |
| Dimensions:         | 305mm x 305mm x 73mm (12" x 12" x 2.87") |
| Certification:      | UL                                       |
|                     |                                          |