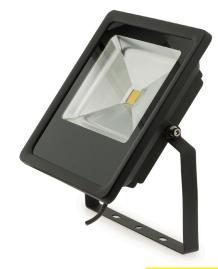

# LED OUTDOOR FLOOD LIGHT 12V AC/DC, 50W, 5000K (DAYLIGHT)

### Specifications

| cUL us |  |
|--------|--|
| LISTED |  |

| -                   |                                          |
|---------------------|------------------------------------------|
| Model No.:          | FL-050-D4-W-06                           |
| Input Voltage:      | 12-24V DC / 10-20V AC                    |
| Wattage:            | 50W                                      |
| Color Temperatures: | 5000K (Daylight)                         |
| Brightness:         | 4606Lm                                   |
| Body Color:         | Black                                    |
| Beam Angle:         | 120°                                     |
| IP Rating:          | IP65 (Outdoor rated)                     |
| Cable Size:         | Length: 90cm (2.9ft)                     |
|                     | 2 x 16AWG                                |
| Dimensions:         | 305mm x 305mm x 73mm (12" x 12" x 2.87") |
| Certification:      | UL                                       |
|                     |                                          |