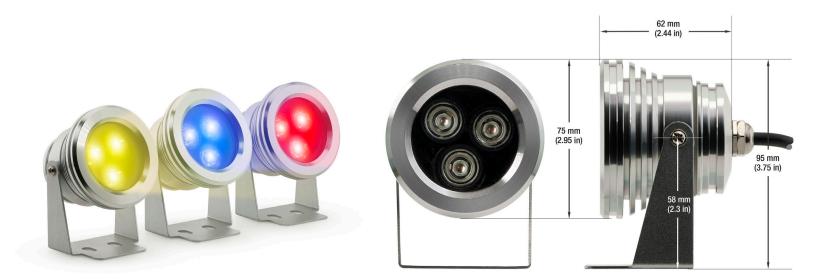

## $\epsilon$ **Specifications**

| Input Voltage: | 12V DC                                      |
|----------------|---------------------------------------------|
| Wattage:       | 3W                                          |
| Color:         | Yellow                                      |
| Light Source:  | 3 x 1W LEDs                                 |
| Body Material: | Aluminum                                    |
| Tilt Angle:    | 330°                                        |
| IP Rating:     | IP65 (Suitable for wet locations)           |
| Dimensions:    | Ø75mm x 62mm x 95mm (2.95" x 2.44" x 3.75") |
| Certification: | CE                                          |

## **Features**

- · This product is used in outdoor landscaping applications such as tree lighting, path lighting, spot lighting, and so on.
- · Available in three colors, namely yellow, blue, and red.
- · It comes with a two-year warranty.