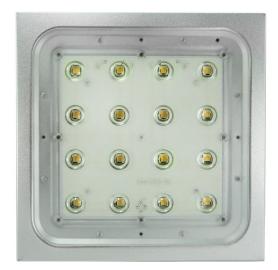

## **SQUARE CEILING SURFACE MOUNT LED LIGHT 22W 12V 3000K**

## **Specifications**

| Input Voltage:      | 12V                                   |
|---------------------|---------------------------------------|
| Wattage:            | 22W                                   |
| Color Temperatures: | 3000K (Warm White)                    |
| Luminous Flux:      | 1800 – 2000lm                         |
| Beam Angle:         | 120°                                  |
| Color:              | Silver Gray                           |
| Material:           | Plastic                               |
| IP Rating:          | IP20                                  |
| Rendering Index:    | >80                                   |
| Dimmable:           | Yes                                   |
| Dimensions:         | 254 x 254 x 17.8 mm (10 x 10 x 7.5in) |
| Certification:      | CE                                    |