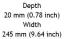

## **Specifications**

| Input Voltage:      | 12V                                   |
|---------------------|---------------------------------------|
| Wattage:            | 22W                                   |
| Color Temperatures: | 3000K (Warm White)                    |
| Luminous Flux:      | 1800 – 2000lm                         |
| Beam Angle:         | 120°                                  |
| Color:              | Silver Gray                           |
| Material:           | Plastic                               |
| IP Rating:          | IP20                                  |
| Rendering Index:    | >80                                   |
| Dimmable:           | Yes                                   |
| Dimensions:         | 254 x 254 x 17.8 mm (10 x 10 x 7.5in) |
| Certification:      | CE                                    |