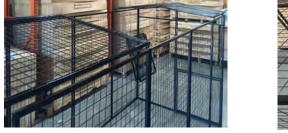

Visit our webiste to see our complete line of products.

www.RuggedRanch.net

The roof panels that come with the complete Walk-In Pen are wider that the roof panels that are in the extension kit.

1. The wider roof panels that come with the Complete Walk-In Pen attaches to the front and back sides of the extended Walk-In Pen as shown.

2. The Roof panels that come with the Extension Kit are for the two middle roof sections. The Extension Kit side panels are the same size as the side panels that come in the Complete Walk-In Pen, they can go on either side.

3. Attach Extension Kit roof panels to the side panels as well as between the middle of the roof panels using the 2 clamps per panel as shown.

Don't forget to complete your Universal Walk-In Pen by adding the optional Wooden Chicken Hutch or Dog House. Both accessories attach outside the pen via knock-out, back panel to save room inside the pen.