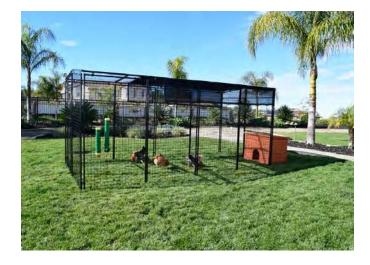

Universal Walk-In Pen Extension Kit Assembly Instructions



Important Notes:

A flat level surface is recommended for assembly.

If any components are missing or damaged, do not return to retailer. Please call Rugged Ranch Products at: 760-734-3748

Visit our webiste to see our complete line of products.

www.RuggedRanch.net







The roof panels that come with the complete Walk-In Pen are wider that the roof panels that are in the extension kit.

1. The wider roof panels that come with the Complete Walk-In Pen attaches to the front and back sides of the extended Walk-In Pen as shown.

2. The Roof panels that come with the Extension Kit are for the two middle roof sections. The Extension Kit side panels are the same size as the side panels that come in the Complete Walk-In Pen, they can go on either side.

3. Attach Extension Kit roof panels to