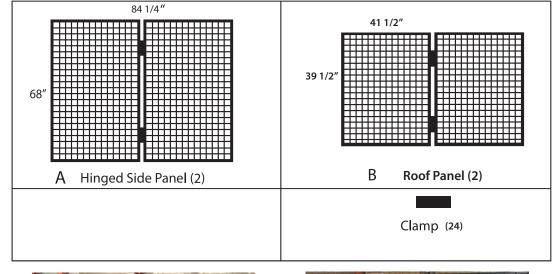

Visit our webiste to see our complete line of products.

www.RuggedRanch.net

The roof panels that come with the complete Walk-In Pen are wider that the roof panels that are in the extension kit.

1. The wider roof panels that come with the Complete Walk-In Pen attaches to the front and back sides of the extended Walk-In Pen as shown.

2. The Roof panels that come with the Extension Kit are for the two middle roof sections. The Extension Kit side panels are the same size as the side panels that come in the Complete Walk-In Pen, they can go on either side.