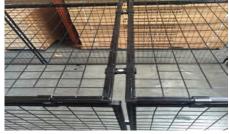

3. Attach Extension Kit roof panels to the side panels as well as between the middle of the roof panels using the 2 clamps per panel as shown.

Don't forget to complete your Universal Walk-In Pen by adding the optional Wooden Chicken Hutch or Dog House. Both accessories attach outside the pen via knock-out, back panel to save room inside the pen.