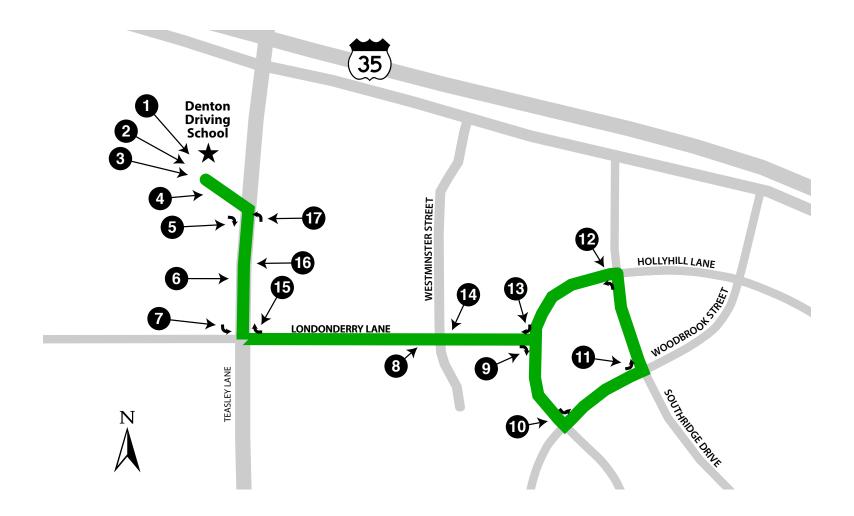

## Denton Driving School (C3086) 1776 Teasley Avenue, Suite 105 Denton, Texas 76025 DPS Test Route A

- Starting Maneuvers: Denton Driving School Parking Lot.
- 2. Quick Smooth Start/Backing: Denton Driving School Parking Lot.
- 3. Parallel Parking: Denton Driving School Parking Lot.
- 4. Right turn from Parking Lot onto separate Alleyway. (1<sup>sτ</sup> **RIGHT TURN**)
- Right turn from separate Alleway onto Teasley Lane. (2<sup>ND</sup> RIGHT TURN)
- 6. Left lane change (LANE CHANGE)
- 7. Corner of Teasley Lane & Londonderry Lane Left turn onto Londonderry (1<sup>st</sup> TRAFFIC SIGNAL)
- 8. Corner of Londonderry Lane & Westminster Street (1<sup>st</sup> APPROACH TO CORNER)
- Corner of Londonderry Lane & Hollyhill Lane. Right turn onto Hollyhill Lane. (1<sup>st</sup> TRAFFIC STOP SIGN)

- 10. Corner of Hollyhill Lane & Woodbrook Street. Left turn onto Woodbrook Street. (1st LEFT TURN)
- 11. Corner of Woodbrook & Southridge Drive. Left turn onto Southridge Drive. (2<sup>ND</sup> TRAFFIC STOP SIGN)
- 12. Corner of Southridge Drive & Hollyhill Drive. Left turn onto Holly Hill Lane. (3<sup>RD</sup> LEFT TURN)
- 13. Corner of Hollyhill Lane & Londonderry Lane. Right turn on to Londonderry (2<sup>ND</sup> RIGHT TURN)
- 14. Corner of Londerry Lane & Westminster Street. (2<sup>ND</sup> APPROACH TO CORNER)
- 15. Corner of Londonderry Lane & Teasley Lane. Right turn onto Teasley Lane. (2<sup>ND</sup> TRAFFIC SIGNAL)
- 16. Left lane change. (USE OF LANES)
- 17. Left turn into the Denton Driving School parking lot. (3<sup>TH</sup> LEFT TURN RIGHT OF WAY)