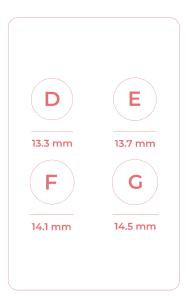

 $\ensuremath{\mathsf{STEP}}$  3: Use our ring size chart to find the size.

| Ring Size | Diameter (mm) | Ring Size | Diameter (mm) | Ring Size | Diameter (mm) |
|-----------|---------------|-----------|---------------|-----------|---------------|
| Α         | 12.04         | L         | 16.31         | W         | 20.78         |
| В         | 12.45         | М         | 16.71         | Х         | 21.18         |
| С         | 12.85         | N         | 17.12         | Υ         | 21.59         |
| D         | 13.26         | 0         | 17.53         | Z         | 21.79         |
| E         | 13.67         | Р         | 17.93         |           |               |
| F         | 14.07         | Q         | 18.34         |           |               |
| G         | 14.48         | R         | 18.75         |           |               |
| н         | 14.88         | S         | 19.15         |           |               |
| ı         | 15.29         | т         | 19.56         |           |               |
| J         | 15.49         | U         | 19.96         |           |               |
| К         | 15.90         | ٧         | 20.37         |           |               |