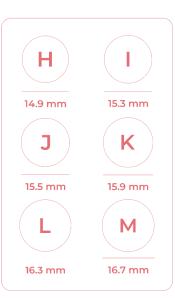

 $\ensuremath{\mathsf{STEP}}$  3: Use our ring size chart to find the size.

| Ring Size | Diameter (mm) | Ring Size | Diameter (mm) | Ring Size | Diameter (mm) |
|-----------|---------------|-----------|---------------|-----------|---------------|
| Α         | 12.04         | L         | 16.31         | W         | 20.78         |
| В         | 12.45         | М         | 16.71         | Х         | 21.18         |
| С         | 12.85         | N         | 17.12         | Υ         | 21.59         |
| D         | 13.26         | 0         | 17.53         | Z         | 21.79         |
| E         | 13.67         | Р         | 17.93         |           |               |
| F         | 14.07         | Q         | 18.34         |           |               |
| G         | 14.48         | R         | 18.75         |           |               |
| н         | 14.88         | S         | 19.15         |           |               |
| ı         | 15.29         | т         | 19.56         |           |               |
| J         | 15.49         | U         | 19.96         |           |               |
| К         | 15.90         | ٧         | 20.37         |           |               |