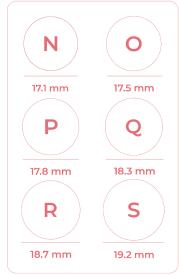

 $\ensuremath{\mathsf{STEP}}$  3: Use our ring size chart to find the size.

| Ring Size | Diameter (mm) | Ring Size | Diameter (mm) | Ring Size | Diameter (mm) |
|-----------|---------------|-----------|---------------|-----------|---------------|
| Α         | 12.04         | L         | 16.31         | W         | 20.78         |
| В         | 12.45         | М         | 16.71         | Х         | 21.18         |
| С         | 12.85         | N         | 17.12         | Υ         | 21.59         |
| D         | 13.26         | 0         | 17.53         | Z         | 21.79         |
| E         | 13.67         | Р         | 17.93         |           |               |
| F         | 14.07         | Q         | 18.34         |           |               |
| G         | 14.48         | R         | 18.75         |           |               |
| н         | 14.88         | S         | 19.15         |           |               |
| ı         | 15.29         | т         | 19.56         |           |               |
| J         | 15.49         | U         | 19.96         |           |               |
| К         | 15.90         | ٧         | 20.37         |           |               |