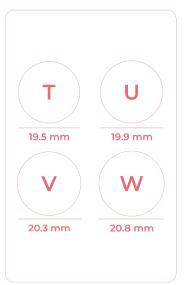

## RING SIZE GUIDE

STEP 1: Place bank card below to check scale. Zoom in or out to make sure the bank card fits neatly inside the outline.

STEP 2: Place a ring on one of the circles to find the closest fit. The circle should line up with the inner edge of your ring.

 $\ensuremath{\mathsf{STEP}}$  3: Use our ring size chart to find the size.

| Ring Size | Diameter (mm) | Ring Size | Diameter (mm) | Ring Size | Diameter (mm) |
|-----------|---------------|-----------|---------------|-----------|---------------|
| Α         | 12.04         | L         | 16.31         | W         | 20.78         |
| В         | 12.45         | М         | 16.71         | Х         | 21.18         |
| С         | 12.85         | N         | 17.12         | Υ         | 21.59         |
| D         | 13.26         | 0         | 17.53         | Z         | 21.79         |
| E         | 13.67         | Р         | 17.93         |           |               |
| F         | 14.07         | Q         | 18.34         |           |               |
| G         | 14.48         | R         | 18.75         |           |               |
| н         | 14.88         | S         | 19.15         |           |               |
| ı         | 15.29         | т         | 19.56         |           |               |
| J         | 15.49         | U         | 19.96         |           |               |
| К         | 15.90         | ٧         | 20.37         |           |               |