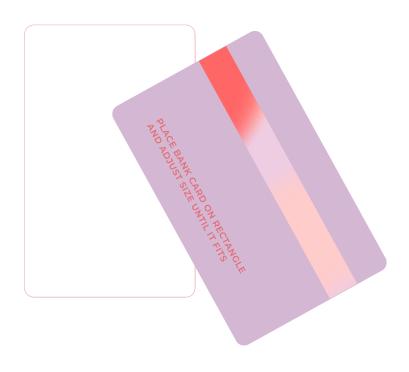

## RING SIZE GUIDE

STEP 1: Place bank card below to check scale. Zoom in or out to make sure the bank card fits neatly inside the outline.

STEP 2: Place a ring on one of the circles to find the closest fit. The circle should line up with the inner edge of your ring.