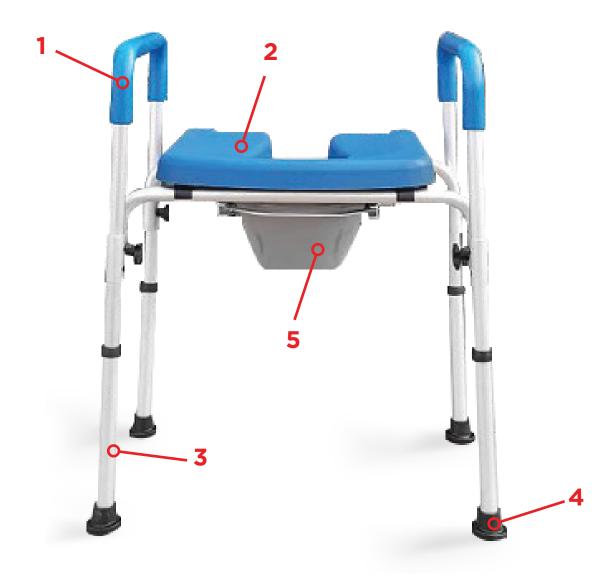

#### Parts of the product

- 1. Armrest
- 2. Seat
- 3. Height adjustable leg
- 4. Rubber tip
- 5. Commode bucket