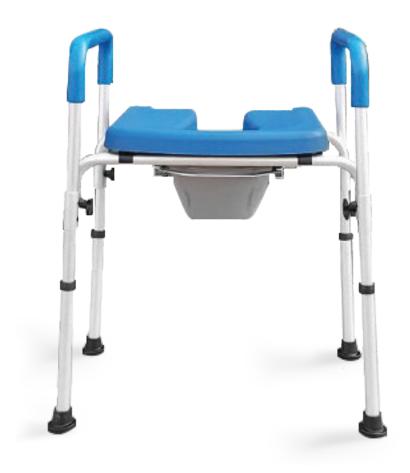

#### Parts of the product

- 1. Armrest
- 2. Seat
- 3. Height adjustable leg
- 4. Rubber tip
- 5. Commode bucket