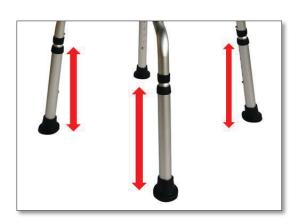

#### Step 2

Attach the legs to the frame by depressing push buttons into the tubes located on each side of the legs. Make sure that push buttons "snap" correctly through holes and are stable and adjusted to the same height.