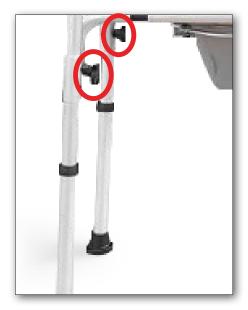

#### Step 2

Attach the legs to the frame by depressing push buttons into the tubes located on each side of the legs. Make sure that push buttons "snap" correctly through holes and are stable and adjusted to the same height.