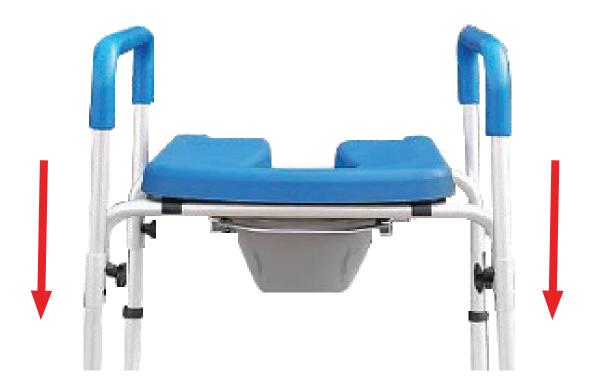

#### Step 2

Attach the legs to the frame by depressing push buttons into the tubes located on each side of the legs. Make sure that push buttons "snap" correctly through holes and are stable and adjusted to the same height.