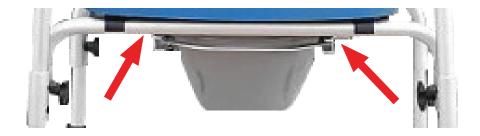

s and locking them into place.
- Prevent unauthorized use, for example, by children.
- Take note of the maximum weight permitted.

# II. PRODUCT DESCRIPTION



#### Parts of the product



- 1. Armrest
- 2. Seat
- 3. Height adjustable leg
- 4. Rubber tip
- 5. Commode bucket

## III. INSTRUCTIONS FOR USE



#### Assembly

#### Step 1

Attach armrests to the frame, by turning the knob and sliding the armrest into the tubes located on each side of the seat.





## III. INSTRUCTIONS FOR USE





#### Step 2

Attach the legs to the frame by depressing push buttons into the tubes located on each side of the legs. Make sure that push buttons "snap" correctly through holes and are stable and adjusted to the same height.

<u>Step 3</u>
Slide Commode Bucket into guiderails located under the seat.



## IV. SPECIFICATIONS AND WARRANTY



| Product Specifications |                             |
|------------------------|-----------------------------|
| Product Dimension      | (26"-27") x 18" x (27"-31") |
| Weight Capacity        | 300 lbs                     |
| Packaging Dimensions   | 29" x 19" x 9"              |
| Net Weight             | 16 lbs                      |
| Material on product    | Aluminum                    |

#### Warranty

Journey Health & Lifestyle warrants the SoftSecure Commode frame to be free from defects in materials, workmanship and assembly for twelve (12) months from the original purchase date. The warranty does not extend to non-durable components such as the rubber tips.







# Journey SoftSecure

If you have any questions, call us at our toll free