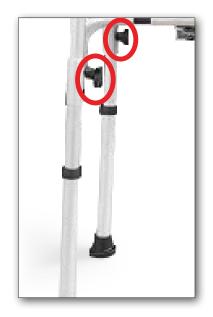

#### Step 2

Attach the legs to the frame by depressing push buttons into the tubes located on each side of the legs. Make sure that the push buttons "snap" correctly through holes and are stable and adjusted to the same height.