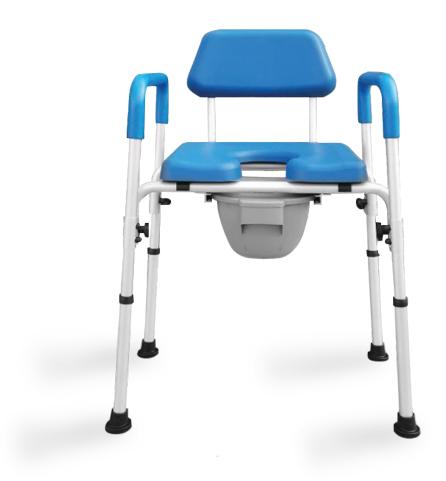

## Parts of the product

- 1. Armrest
- 2. Seat
- 3. Height adjustable leg
- 4. Rubber tip
- 5. Backrest
- 6. Commode bucket