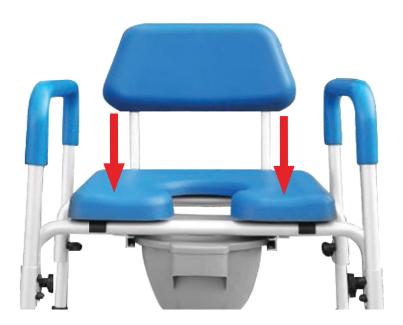

# III. INSTRUCTIONS FOR USE

**Step 4**Slide Commode Bucket into guiderails located under the seat.