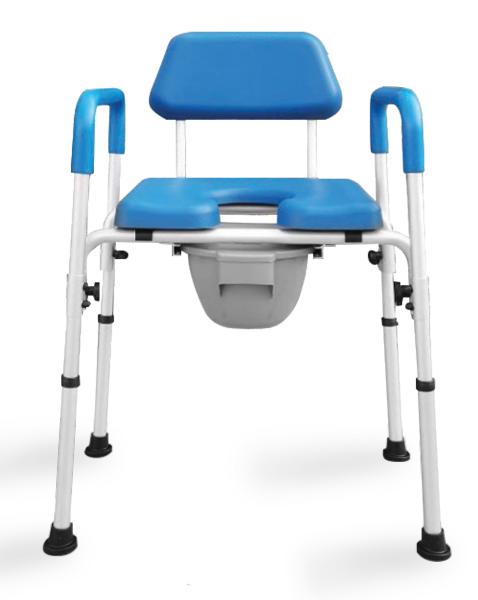

#### Welcome to Journey Health & Lifestyle!

Thank you for purchasing your SoftSecure Commode with Backrest. You've invested in a high-quality, premium materials commode with backrest that will facilitate comfort and safety.

#### **Safety instructions**

- Read these instructions for use carefully.
- All components should be checked for damage and a secure fit prior to use.
- Approved for indoor use only.
- Clothing or body parts can be pinched when sitting down, standing up, or inserting the toilet bucket.
- Prevent unauthorized use, for example, by children.
- Take note of the maximum user weight permitted.