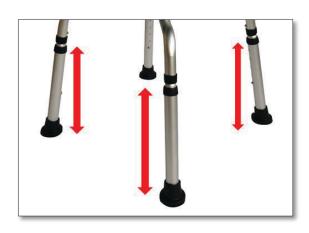

#### Step 2

Attach the legs to the frame by depressing push buttons into the tubes located on each side of the legs. Make sure that the push buttons "snap" correctly through holes and are stable and adjusted to the same height.