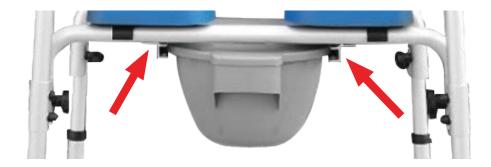

# III. INSTRUCTIONS FOR USE

**Step 4**Slide Commode Bucket into guiderails located under the seat.