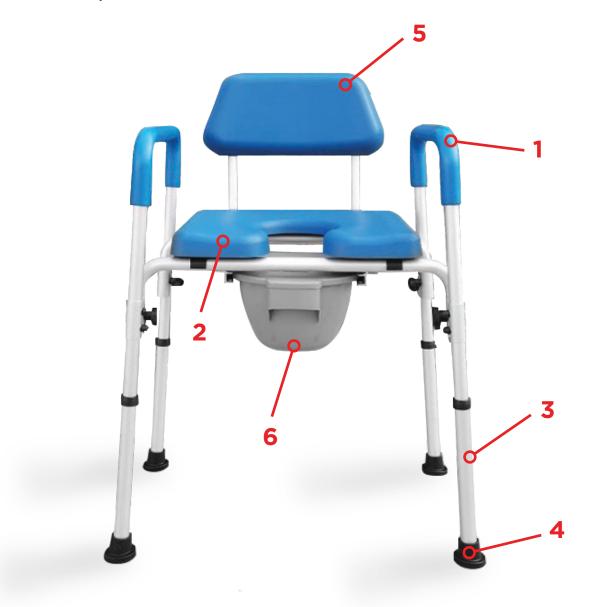

## Parts of the product

- 1. Armrest
- 2. Seat
- 3. Height adjustable leg
- 4. Rubber tip
- 5. Backrest
- 6. Commode bucket