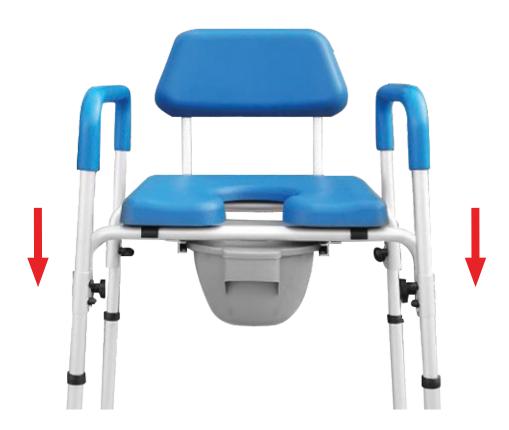

#### Step 2

Attach the legs to the frame by depressing push buttons into the tubes located on each side of the legs. Make sure that the push buttons "snap" correctly through holes and are stable and adjusted to the same height.