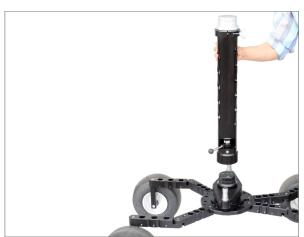

## **Assembling with Optional Accessories**

• Mount the Turnstile (Not Included) onto the dolly, tighten the screw with the help of allen key to secure it.

• Mount the bazooka (Not Included) onto the turnstile and lock it with the help of lock lever .

Mount the Euro/Elemac - Bowl Camera
 Riser (Not Included) and tighten the
 provided knob.