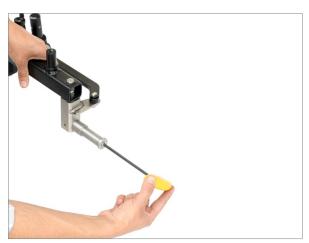

• Now insert the bolt and tighten with the help of allen key as shown in the image.

• Insert the push bar handle into the Rear-Wheel Steering and lock it with the provided pin.

**NOTE**: The Telescopic length of bush bar is secured with a pin lock.