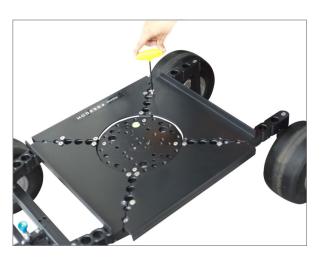

**NOTE:** The Base Plate features a bubble level as well as versatile holes and threads for various purposes.

• Attach the legs with the base plate and tighten with the help of allen key.

• Remove the bolts of the Rear-Wheel Steering and attach the tyres at both side.