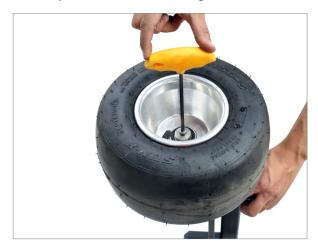

• Now insert the bolt and tighten with the help of allen key as shown in the image.

• Insert the push bar handle into the Rear-Wheel Steering and lock it with the provided pin.

**NOTE**: The Telescopic length of bush bar is secured with a pin lock.