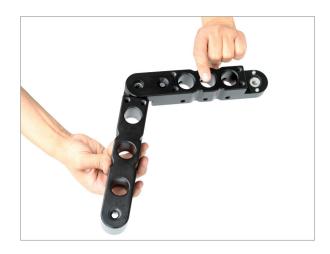

# Assembling

• Attach the legs with the provided screw and tighten with the help of allen key.

**NOTE:** All legs are identical and can be extended to your requirement. They have a flexible ratchet to cover different angles, made for difficult setups. Each leg can accept a seat or any kind of accessories.