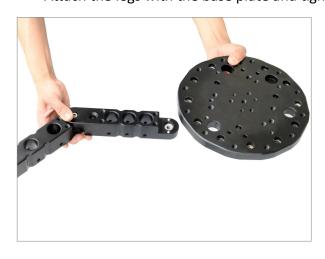

**NOTE:** The Base Plate features a bubble level as well as versatile holes and threads for various purposes.

• Attach the legs with the base plate and tighten with the help of allen key.

• Remove the bolts of the Rear-Wheel Steering and attach the tyres at both side.