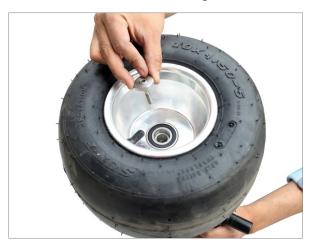

**NOTE:** The Base Plate features a bubble level as well as versatile holes and threads for various purposes.

• Attach the legs with the base plate and tighten with the help of allen key.

• Remove the bolts of the Rear-Wheel Steering and attach the tyres at both side.