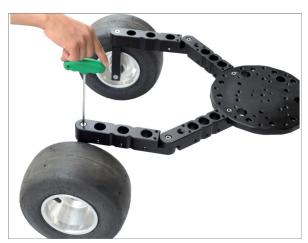

• Attach the tyres with the dolly legs at both sides tighten the screw with the help of allen key to secure the tyres properly.

**NOTE:** Pull the pin of the Wheel Steering and you can adjust the direction of the tyres. (front tyres remain fixed)