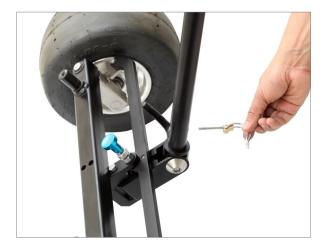

**NOTE:** The Base Plate features a bubble level as well as versatile holes and threads for various purposes.

• Attach the legs with the base plate and tighten with the help of allen key.

• Remove the bolts of the Rear-Wheel Steering and attach the tyres at both side.

• Now insert the bolt and tighten with the help of allen key as shown in the image.

• Insert the push bar handle into the Rear-Wheel Steering and lock it with the provided pin.

**NOTE**: The Telescopic length of bush bar is secured with a pin lock.