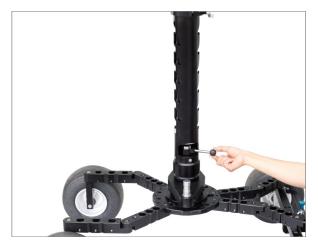

Mount the Euro/Elemac - Bowl Camera
 Riser (Not Included) and tighten the
 provided knob.

# **Attaching Plates With Dolly**

**NOTE:** The parallel plates are to be attached in opposite direction on the other

• Attach the plates parallely with the dolly at all sides. Tighten the screws to secure the plates with the help of allen key.