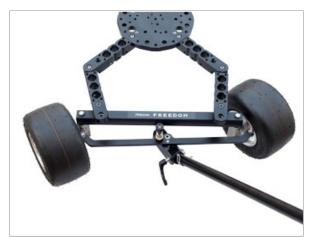

**NOTE:** The Base Plate features a bubble level as well as versatile holes and threads for various purposes.

• Attach the legs with the base plate and tighten with the help of allen key.

• Remove the bolts of the Rear-Wheel Steering and attach the tyres at both side.

• Now insert the bolt and tighten with the help of allen key as shown in the image.

• Insert the push bar handle into the Rear-Wheel Steering and lock it with the provided pin.

**NOTE**: The Telescopic length of bush bar is secured with a pin lock.