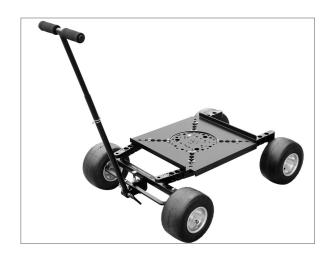

### Introduction

The newly launched Proaim Freedom Dolly is a Compact & Versatile Cinema Doorway Dolly. It is a Modular tool for multi- purpose use and can be extended according to your needs. Commercial-grade CNC-machined Aluminum Construction ensures protection, durability and stability. It carries a huge amount of weight up to 300kg/660lb & remains absolutely robust in operation. Fully Customizable Freedom Dolly with Innovative Modular Design brings maximum flexibility to every professional, provides adaptability in every situation you encounter! Ready for Broadcast Studio, Documentary, Cinema & Live Event Productions! Get BIG already with the Standard Kit!

 After attaching the plates your dolly shown as. Dolly is fully assembled.

# YOUR PROAIM FREEDOM MODULAR CINEMA DOORWAY DOLLY ALL DRESSED UP AND READY TO GO!

(SHOWN WITH OPTIONAL ACCESSORIES)

**Warranty:** We offer one year warranty for our products from date of purchase. Within this period of time, we will repair it without charge for labor or parts. Warranty doesn't cover transportation costs nor does it cover a product subjected to misuse or accidental damage. Warranty repairs are subjected to inspection and evaluation by us.