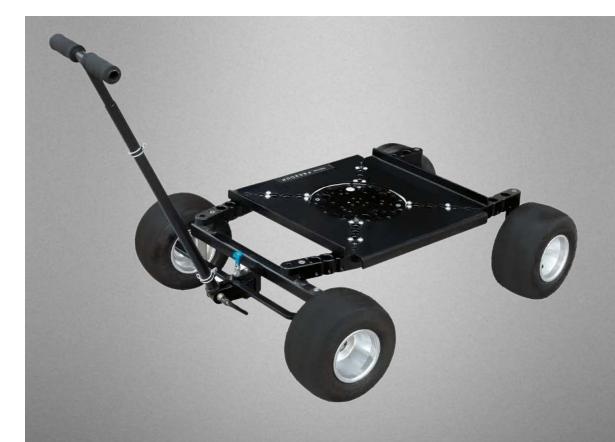

### Introduction

The newly launched Proaim Freedom Dolly is a Compact & Versatile Cinema Doorway Dolly. It is a Modular tool for multi- purpose use and can be extended according to your needs. Commercial-grade CNC-machined Aluminum Construction ensures protection, durability and stability. It carries a huge amount of weight up to 300kg/660lb & remains absolutely robust in operation. Fully Customizable Freedom Dolly with Innovative Modular Design brings maximum flexibility to every professional, provides adaptability in every situation you encounter! Ready for Broadcast Studio, Documentary, Cinema & Live Event Productions! Get BIG already with the Standard Kit!

 After attaching the plates your dolly shown as. Dolly is fully assembled.

# YOUR PROAIM FREEDOM MODULAR CINEMA DOORWAY DOLLY ALL DRESSED UP AND READY TO GO!

(SHOWN WITH OPTIONAL ACCESSORIES)

**Warranty:** We offer one year warranty for our products from date of purchase. Within this period of time, we will repair it without charge for labor or parts. Warranty doesn't cover transportation costs nor does it cover a product subjected to misuse or accidental damage. Warranty repairs are subjected to inspection and evaluation by us.