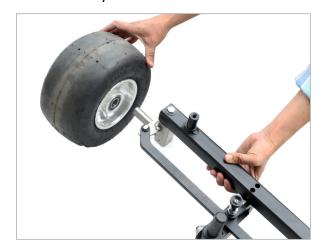

**NOTE:** The Base Plate features a bubble level as well as versatile holes and threads for various purposes.

• Attach the legs with the base plate and tighten with the help of allen key.

• Remove the bolts of the Rear-Wheel Steering and attach the tyres at both side.

• Attach the tyres with the dolly legs at both sides tighten the screw with the help of allen key to secure the tyres properly.

**NOTE:** Pull the pin of the Wheel Steering and you can adjust the direction of the tyres. (front tyres remain fixed)