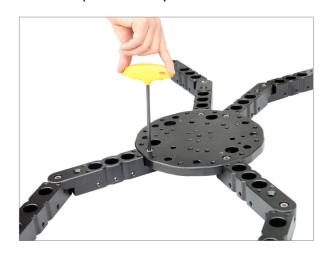

**NOTE:** The Base Plate features a bubble level as well as versatile holes and threads for various purposes.

• Attach the legs with the base plate and tighten with the help of allen key.

• Remove the bolts of the Rear-Wheel Steering and attach the tyres at both side.