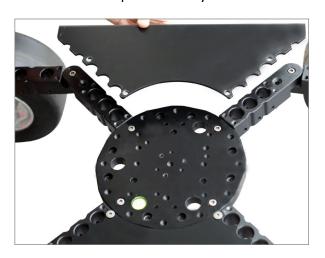

**NOTE:** The Base Plate features a bubble level as well as versatile holes and threads for various purposes.

• Attach the legs with the base plate and tighten with the help of allen key.

• Remove the bolts of the Rear-Wheel Steering and attach the tyres at both side.