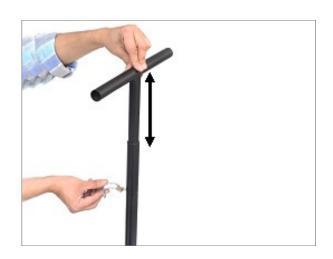

• Now insert the bolt and tighten with the help of allen key as shown in the image.

• Insert the push bar handle into the Rear-Wheel Steering and lock it with the provided pin.

**NOTE**: The Telescopic length of bush bar is secured with a pin lock.