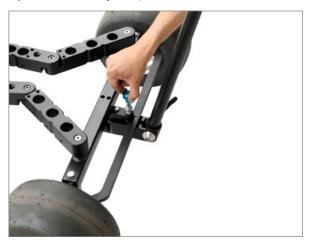

• Now insert the bolt and tighten with the help of allen key as shown in the image.

• Insert the push bar handle into the Rear-Wheel Steering and lock it with the provided pin.

**NOTE**: The Telescopic length of bush bar is secured with a pin lock.