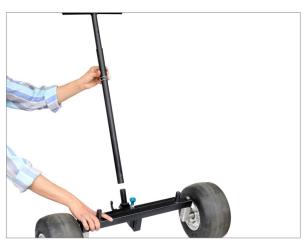

• Now insert the bolt and tighten with the help of allen key as shown in the image.

• Insert the push bar handle into the Rear-Wheel Steering and lock it with the provided pin.

**NOTE**: The Telescopic length of bush bar is secured with a pin lock.