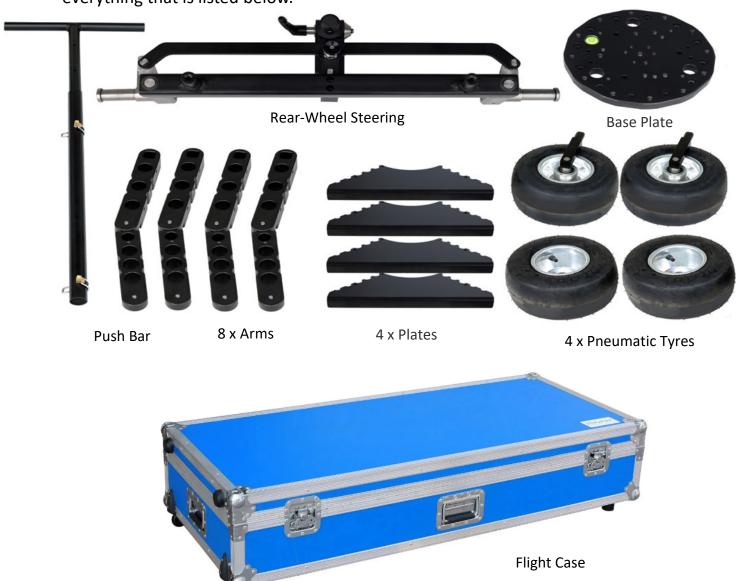

## ■ What's In The Box

Please inspect the contents of your shipped package to ensure you have received everything that is listed below.

**NOTE:** The Base Plate features a bubble level as well as versatile holes and threads for various purposes.

• Attach the legs with the base plate and tighten with the help of allen key.

• Remove the bolts of the Rear-Wheel Steering and attach the tyres at both side.

• Now insert the bolt and tighten with the help of allen key as shown in the image.

• Insert the push bar handle into the Rear-Wheel Steering and lock it with the provided pin.

**NOTE**: The Telescopic length of bush bar is secured with a pin lock.

• Attach the tyres with the dolly legs at both sides tighten the screw with the help of allen key to secure the tyres properly.

**NOTE:** Pull the pin of the Wheel Steering and you can adjust the direction of the tyres. (front tyres remain fixed)

# **Attaching Plates With Dolly**

**NOTE:** The parallel plates are to be attached in opposite direction on the other

• Attach the plates parallely with the dolly at all sides. Tighten the screws to secure the plates with the help of allen key.