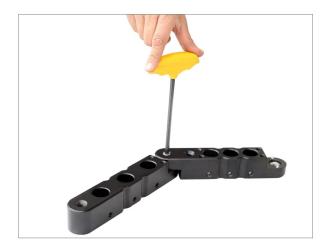

# Assembling

• Attach the legs with the provided screw and tighten with the help of allen key.

**NOTE:** All legs are identical and can be extended to your requirement. They have a flexible ratchet to cover different angles, made for difficult setups. Each leg can accept a seat or any kind of accessories.