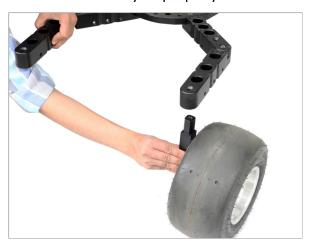

• Attach the tyres with the dolly legs at both sides tighten the screw with the help of allen key to secure the tyres properly.

**NOTE:** Pull the pin of the Wheel Steering and you can adjust the direction of the tyres. (front tyres remain fixed)