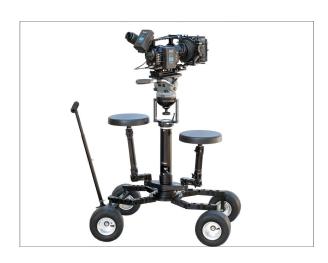

 After attaching the plates your dolly shown as. Dolly is fully assembled.

# YOUR PROAIM FREEDOM MODULAR CINEMA DOORWAY DOLLY ALL DRESSED UP AND READY TO GO!

(SHOWN WITH OPTIONAL ACCESSORIES)

**Warranty:** We offer one year warranty for our products from date of purchase. Within this period of time, we will repair it without charge for labor or parts. Warranty doesn't cover transportation costs nor does it cover a product subjected to misuse or accidental damage. Warranty repairs are subjected to inspection and evaluation by us.