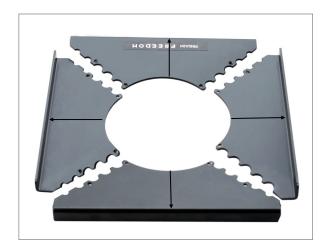

# **Attaching Plates With Dolly**

**NOTE:** The parallel plates are to be attached in opposite direction on the other

• Attach the plates parallely with the dolly at all sides. Tighten the screws to secure the plates with the help of allen key.

 After attaching the plates your dolly shown as. Dolly is fully assembled.