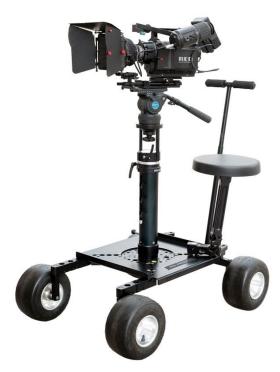

# YOUR PROAIM FREEDOM MODULAR CINEMA DOORWAY DOLLY ALL DRESSED UP AND READY TO GO!

(SHOWN WITH OPTIONAL ACCESSORIES)

**Warranty:** We offer one year warranty for our products from date of purchase. Within this period of time, we will repair it without charge for labor or parts. Warranty doesn't cover transportation costs nor does it cover a product subjected to misuse or accidental damage. Warranty repairs are subjected to inspection and evaluation by us.