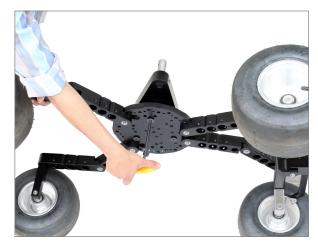

**NOTE:** The Base Plate features a bubble level as well as versatile holes and threads for various purposes.

• Attach the legs with the base plate and tighten with the help of allen key.

• Remove the bolts of the Rear-Wheel Steering and attach the tyres at both side.

• Now insert the bolt and tighten with the help of allen key as shown in the image.

• Insert the push bar handle into the Rear-Wheel Steering and lock it with the provided pin.

**NOTE**: The Telescopic length of bush bar is secured with a pin lock.

• Attach the tyres with the dolly legs at both sides tighten the screw with the help of allen key to secure the tyres properly.

**NOTE:** Pull the pin of the Wheel Steering and you can adjust the direction of the tyres. (front tyres remain fixed)