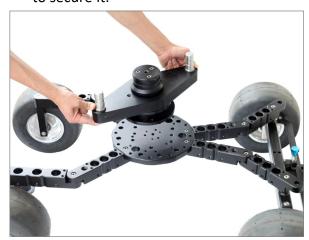

**NOTE:** The Base Plate features a bubble level as well as versatile holes and threads for various purposes.

• Attach the legs with the base plate and tighten with the help of allen key.

• Remove the bolts of the Rear-Wheel Steering and attach the tyres at both side.