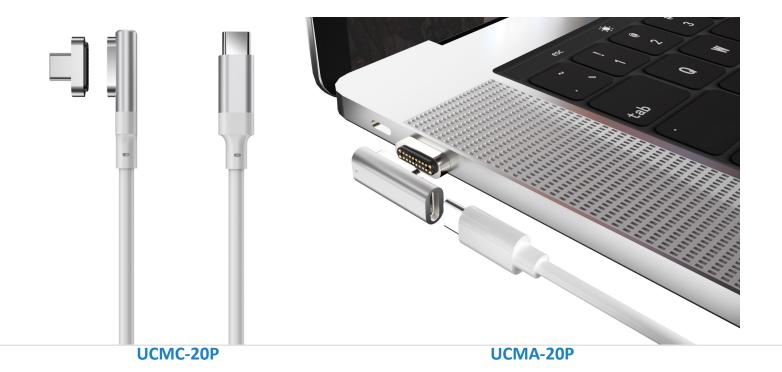

## **UCMA-20P - Blupeak USB-C Magnetic Adapter**

- USB-C 3.1 Gen 2
- 100W maximum Power
- Premium Aluminium Design
- 3 Pin Magnetic couplers
- Works with any existing USB-C Cable\*
- LED Light indicator for power/connection
- Plug n Play no drivers to download and install

## **UCMC-20P - Blupeak USB-C Magnetic Cable**

- USB-C 3.1 Gen 2
- 100W maximum Power
- Premium Aluminium Design
- 3 Pin Magnetic couplers
- 1.2m Molded cable
- LED Light indicator for power/connection
- Plug n Play no drivers to download and install