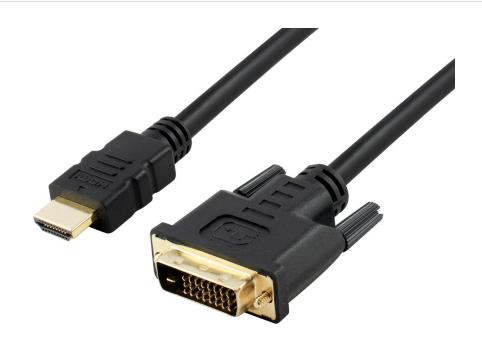

## **HDMI to DVI Cables**

The Blupeak HDMI to DVI Cable can be used to connect any HDMI source to a DVI monitor. It can also be used to connect a DVI source to an HDMI monitor or HDTV. With high durability and signal transfers you will receive a perfect high-definition experience.