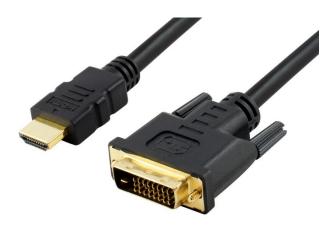

## Blupeak HDMI to DVI Cables

The Blupeak HDMI to DVI Cable can be used to connect any HDMI source to a DVI monitor. It can also be used to connect a DVI source to an HDMI monitor or HDTV. With high durability and signal transfers you will receive a perfect high-definition experience.

| Features      | Description                                            |
|---------------|--------------------------------------------------------|
| Length        | 1m, 2m, 3m and 5m                                      |
| Specification | Single Link DVI-D                                      |
| Resolution    | 1920 x 1200                                            |
| Cable         | Triple shielded and high-grade oxygen-free copper wire |
| Connectors    | 24k Gold contacts with corrosion-resistant connectors  |