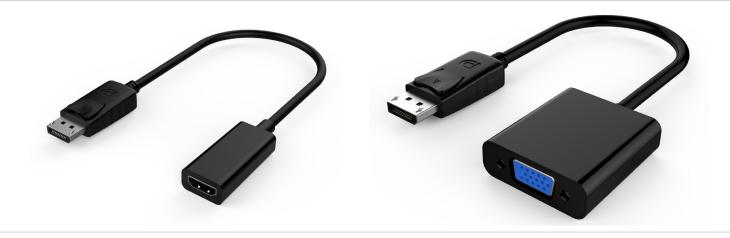

## **DiplayPort Adapters & Cables**

Our range of DisplayPort adapters and cables let you connect your Desktop PC, Ultrabook or any other device with a DisplayPort connector to a variety of different displays. Whether it's a projector, external monitor or HDTV, our fully digital adapters make sure that you receive perfect output with no loss of signal or fidelity

| Product Code | Input            | Output           | Length | Resolution  |
|--------------|------------------|------------------|--------|-------------|
| DPHDAD       | DisplayPort Male | HDMI Female      | 20cm   | 1920 x 1200 |
| DPHDAD4K     | DisplayPort Male | HDMI 4K2K Female | 20cm   | 3840 x 2160 |
| DPDVAD       | DisplayPort Male | DVI Female       | 20cm   | 1920 x 1200 |
| DPVGAD       | DisplayPort Male | VGA Female       | 20cm   | 1920 x 1200 |
| DPDV01       | DisplayPort Male | DVI Male         | 1m     | 1920 x 1200 |
| DPDV02       | DisplayPort Male | DVI Male         | 2m     | 1920 x 1200 |
| DPDV03       | DisplayPort Male | DVI Male         | 3m     | 1920 x 1200 |
| DPDV05       | DisplayPort Male | DVI Male         | 5m     | 1920 x 1200 |
| DPHD01       | DisplayPort Male | HDMI Male        | 1m     | 1920 x 1200 |
| DPHD02       | DisplayPort Male | HDMI Male        | 2m     | 1920 x 1200 |
| DPHD03       | DisplayPort Male | HDMI Male        | 3m     | 1920 x 1200 |
| DPHD05       | DisplayPort Male | HDMI Male        | 5m     | 1920 x 1200 |
| DPDP01       | DisplayPort Male | DisplayPort Male | 1m     | 3840 x 2160 |
| DPDP02       | DisplayPort Male | DisplayPort Male | 2m     | 3840 x 2160 |
| DPDP03       | DisplayPort Male | DisplayPort Male | 3m     | 3840 x 2160 |
| DPDP05       | DisplayPort Male | DisplayPort Male | 5m     | 3840 x 2160 |