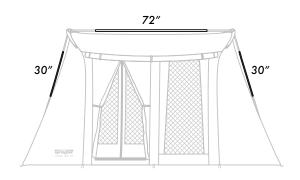

## **SNOWLOAD POLE KIT**

Compatible with the Springbar Classic Jack 140 and Highline 8 Canvas Tent

## **INCLUDED PARTS:**

- 72-inch Ridge Pole Sleeve Reinforcement (steel) x 1
- 30-inch Upright Pole Reinforcements (aluminum) x 2
- Canvas Carry Sleeve x 1

- 2) Proceed to assemble the ridge and tension bars per the standard tent setup instructions.
- **3)** Assemble one upright pole with the button on the lowest setting. Slide one of the 30-inch aluminum sleeves over the top of the pole. Repeat with the second upright.

30" Upright Pole Reinforcment Sleeve on Upright Poles

4) Proceed to finish the tent setup per the standard setup instructions.

Scan for standard Springbar Tent setup instructions.