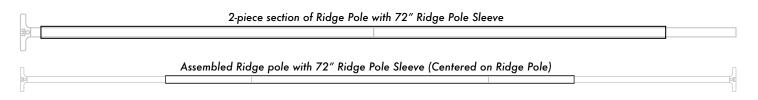

## **INCLUDED PARTS:**

- 72-inch Ridge Pole Sleeve Reinforcement (steel) x 1
- 30-inch Upright Pole Reinforcements (aluminum) x 2
- Canvas Carry Sleeve x 1

## **INSTRUCTIONS:**

- \* **Note:** The 72-inch Ridge Pole Sleeve Reinforcement is used in place of the 36-inch pole sleeve which comes standard with with the tent.
- 1) Assemble the 2-piece section of the ridge pole, slide the 72-inch Ridge Pole Sleeve over both sections.