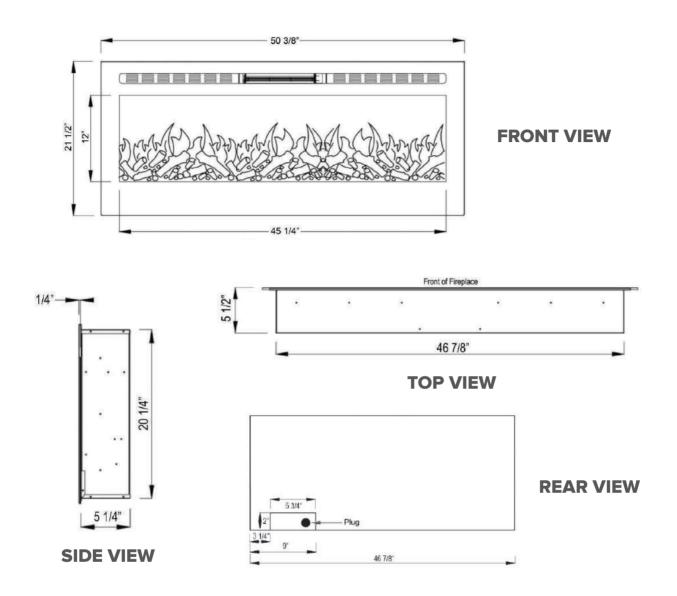

## **SPECIFICATIONS**

- Frame color: 80004 Black / 80029 White
- Watts: 1500
- BTU's: 5000
- Room Coverage: 400 ft
- Voltage: 110v 120v
- Amps: 12
- Rough Opening: 47 1/8"W x 20 1/2"H x 5 3/4"W