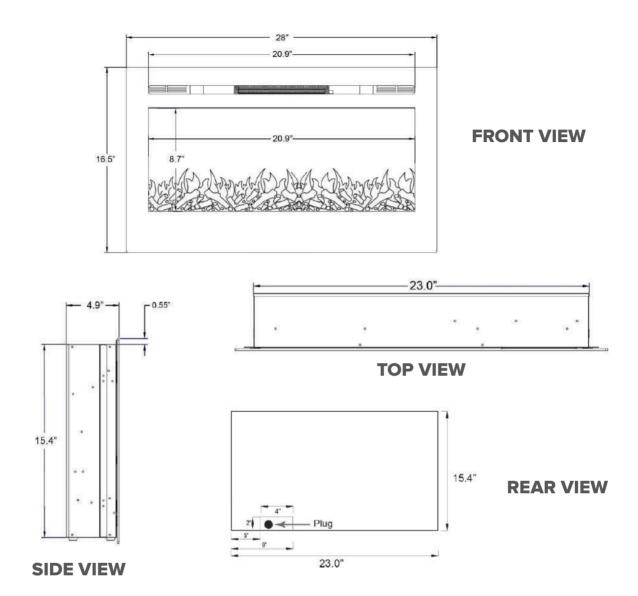

## Sideline® 28" Recessed Fireplace | PN: 80028

## 80028 - Sideline 28" Recessed Fireplace

## **SPECIFICATIONS**

- Frame color: Black
- Watts: 1100
- BTU's: 3753
- Room Coverage: 400 ft
- Voltage: 120v
- Amps: 12
- Rough Opening: 23 1/4"W x 15 3/4"H x 5 1/2"D

Note: the Sideline 28 is not hard wire compatible.