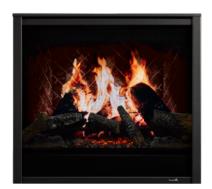

# 7 Background Choices

Oak Logs with Tranquil Greige Herringbone interior panels (Active Wood Fire)

Oak Logs with Tranquil Greige Herringbone interior panels (Mature Wood Fire)

Birch Logs with Black Traditional Stacked Brick interior panels (Active Wood Fire)

Birch Logs with Black Traditional Stacked Brick interior panels (Mature Wood Fire)

Birch Logs with Reflective Black Glass interior panels

Oak Logs with Castlestone interior panels

Oak Logs with Serene Jute interior panels