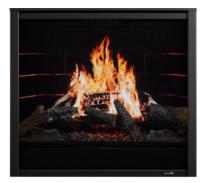

# 7 Background Choices

Oak Logs with Tranquil Greige Herringbone interior panels (Active Wood Fire)

Oak Logs with Tranquil Greige Herringbone interior panels (Mature Wood Fire)

Birch Logs with Black Traditional Stacked Brick interior panels (Active Wood Fire)

Birch Logs with Black Traditional Stacked Brick interior panels (Mature Wood Fire)

Birch Logs with Reflective Black Glass interior panels

Oak Logs with Castlestone interior panels

Oak Logs with Serene Jute interior panels