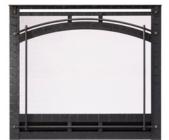

Chateau Forge Front

A hammered forged look is tried and true as a high-end look for your traditional fireplace.

The optional Wescott Mantel Kit allows for Inception to be added to any room - no construction needed; mantel is paintable.