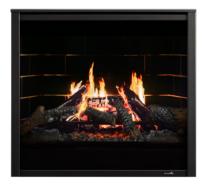

INTELLIFIRE APP: Connect Inception to the IntelliFire app to operate your fireplace and control using smart speaker

Cover: Inception fireplace with Tranquil Greige Herringbone interior panels, oak logs and Chateau Forge front.

# 7 Background Choices

Oak Logs with Tranquil Greige Herringbone interior panels (Active Wood Fire)

Oak Logs with Tranquil Greige Herringbone interior panels (Mature Wood Fire)

Birch Logs with Black Traditional Stacked Brick interior panels (Active Wood Fire)