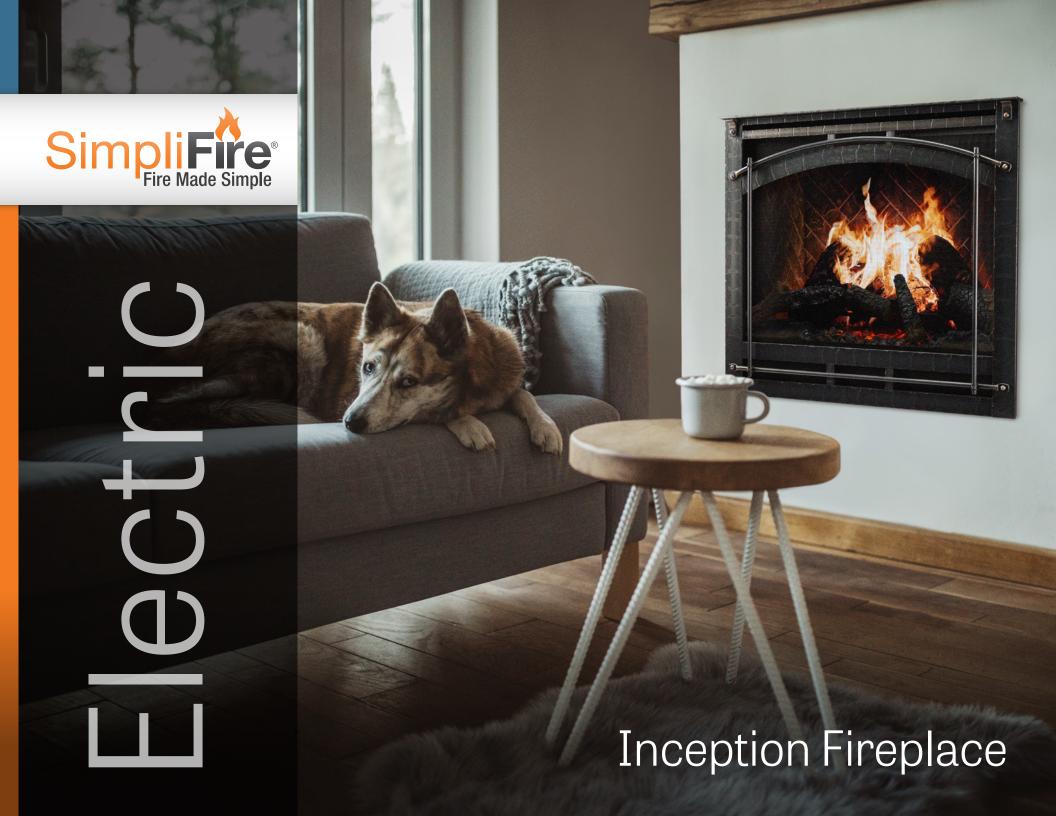

# Game-changing Technology

Authentic, digital flames come to life with Digital Spark™ technology, which combines the latest in imaging technology and fire content to deliver a trueto-life fireside experience. Choose from a range of wood or gas fire backdrops and sounds to enhance the ambiance. Enjoy a 36-inch wide opening with no glass or glare to interrupt the view.

INTELLIFIRE APP: Connect Inception to the IntelliFire app to operate your fireplace and control using smart speaker

Cover: Inception fireplace with Tranquil Greige Herringbone interior panels, oak logs and Chateau Forge front.

Left Above: Inception fireplace with reflective Black glass interior panels, birch logs and Folio front.

Left Below: Inception fireplace with Castlestone interior panels, oak logs and Folio front.