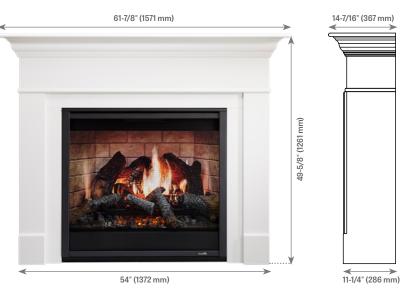

## **Specifications**

| BTU Output   | Width (A)      |            | Height (B)    |               | Depth (C)    |                                             | Viewing Area (D x E)      |
|--------------|----------------|------------|---------------|---------------|--------------|---------------------------------------------|---------------------------|
|              | Unit           | Framing    | Unit          | Framing*      | Unit         | Framing                                     | Viewing Area (DXE)        |
| Up to 10,000 | 41-1/4" [1048] | 42" [1067] | 34-3/8" [874] | 34-7/8" [886] | 8-7/8" [225] | 8-3/4" [222]                                | 34-1/2" x 19" [876 x 483] |
| Front View 5 |                |            | Side View     | Top View      | Framing      |                                             |                           |
|              |                |            |               |               | 42" [1067]   | 34-7/8"<br>34-7/8"<br>38-61<br>6-3/4" [222] |                           |