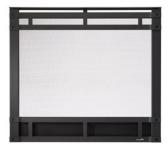

### **Fronts**

Folio Front

Casual, simple design blends the fireplace into its surroundings.

Halston Front

With it's simple form and heavy construction, this front creates a timeless design that will never go out of style.