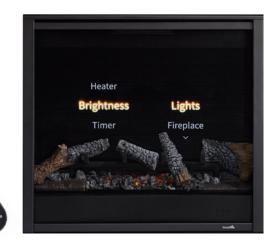

## Controls - Personalize your fireplace

ON-FIREPLACE BUTTONS: Control the flame, heater and lights with buttons on lower right of fireplace.

REMOTE CONTROL: Utilize the menu to easily control your fire experience with advanced options like brightness adjustment, timer, thermostat, heater (5,000-10,000 BTUs) and diagnostics.