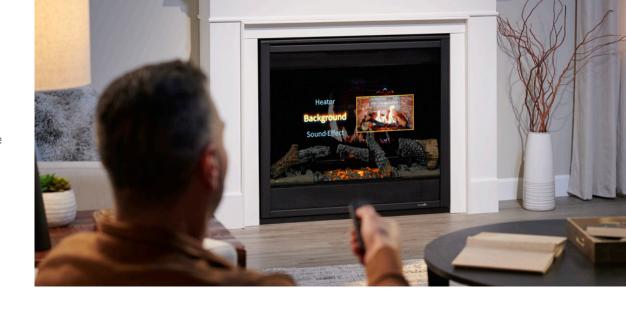

## Controls - Personalize your fireplace

ON-FIREPLACE BUTTONS: Control the flame, heater and lights with buttons on lower right of fireplace.

REMOTE CONTROL: Utilize the menu to easily control your fire experience with advanced options like brightness adjustment, timer, thermostat, heater (5,000-10,000 BTUs) and diagnostics.

# "Build" Your Fire

Personalization is at your fingertips with Digital Spark<sup>™</sup> technology. Choose from a range of backgrounds and fire types, designed to deliver the most authentic, electric fireside experience yet. Enhance the ambiance with natural sound effects.

# **5 Integrated Sound Effects**

Active Fire

Rainy Day

Beach House

Mature Fire

Summer Night

# 7 Background Choices

Oak Logs with Tranquil Greige Herringbone interior panels (Active Wood Fire)

Oak Logs with Tranquil Greige Herringbone interior panels (Mature Wood Fire)

Birch Logs with Black Traditional Stacked Brick interior panels (Active Wood Fire)