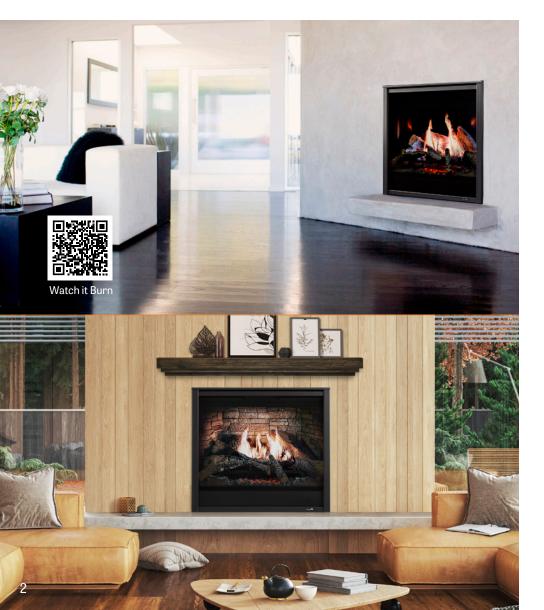

Left Above: Inception fireplace with reflective Black glass interior panels, birch logs and Folio front.

Left Below: Inception fireplace with Castlestone interior panels, oak logs and Folio front.

# 7 Background Choices

Oak Logs with Tranquil Greige Herringbone interior panels (Active Wood Fire)

Oak Logs with Tranquil Greige Herringbone interior panels (Mature Wood Fire)

Birch Logs with Black Traditional Stacked Brick interior panels (Active Wood Fire)

Birch Logs with Black Traditional Stacked Brick interior panels (Mature Wood Fire)

Birch Logs with Reflective Black Glass interior panels

Oak Logs with Castlestone interior panels

Oak Logs with Serene Jute interior panels