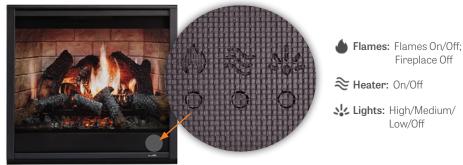

## Controls - Personalize your fireplace

ON-FIREPLACE BUTTONS: Control the flame, heater and lights with buttons on lower right of fireplace.

REMOTE CONTROL: Utilize the menu to easily control your fire experience with advanced options like brightness adjustment, timer, thermostat, heater (5,000-10,000 BTUs) and diagnostics.