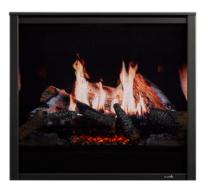

Birch Logs with Black Traditional Stacked Brick interior panels (Mature Wood Fire)

Birch Logs with Reflective Black Glass interior panels

Oak Logs with Castlestone interior panels

Oak Logs with Serene Jute interior panels