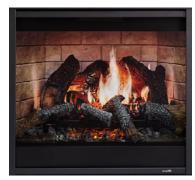

Left Above: Inception fireplace with reflective Black glass interior panels, birch logs and Folio front.

Left Below: Inception fireplace with Castlestone interior panels, oak logs and Folio front.