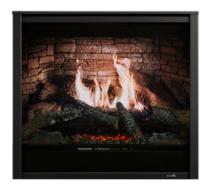

Left Above: Inception fireplace with reflective Black glass interior panels, birch logs and Folio front.

Left Below: Inception fireplace with Castlestone interior panels, oak logs and Folio front.