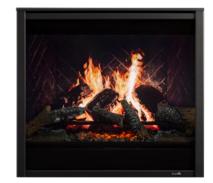

# 7 Background Choices

Oak Logs with Tranquil Greige Herringbone interior panels (Active Wood Fire)

Oak Logs with Tranquil Greige Herringbone interior panels (Mature Wood Fire)

Birch Logs with Black Traditional Stacked Brick interior panels (Active Wood Fire)

Birch Logs with Black Traditional Stacked Brick interior panels (Mature Wood Fire)

Birch Logs with Reflective Black Glass interior panels

Oak Logs with Castlestone interior panels

Oak Logs with Serene Jute interior panels