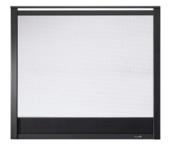

### **Fronts**

Folio Front

Casual, simple design blends the fireplace into its surroundings.

Halston Front

With it's simple form and heavy construction, this front creates a timeless design that will never go out of style.