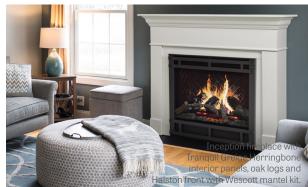

INTELLIFIRE APP: Connect Inception to the IntelliFire app to operate your fireplace and control using smart speaker

Cover: Inception fireplace with Tranquil Greige Herringbone interior panels, oak logs and Chateau Forge front.