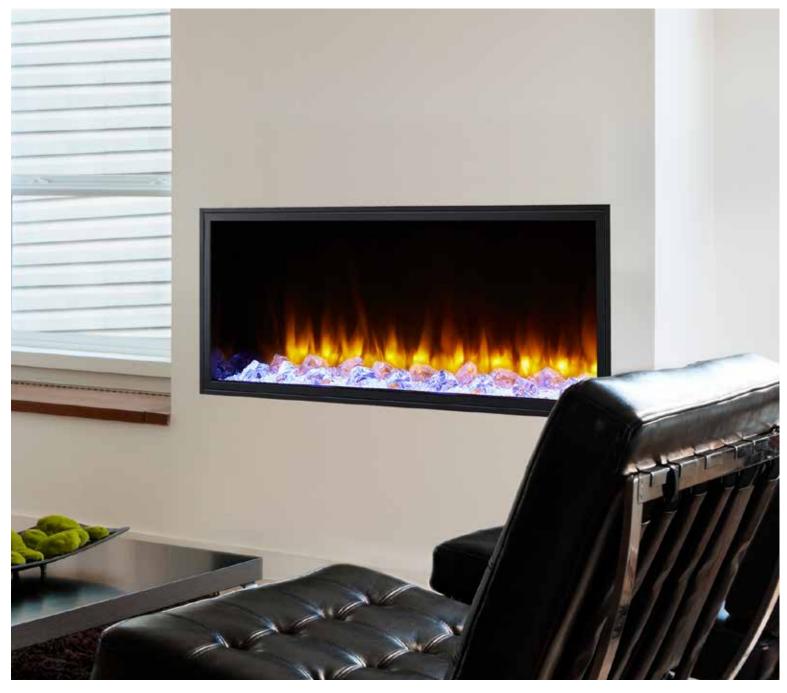

# Scion 43" Clean Face Linear Electric Fireplace

### Easy | Flexible

- Bring finishing materials right up to the edge of the fireplace for a flush look
- Adjustable heat, perfect for zone heating with up to 5,000 BTUs of output
- Four flame color themes and 14 ember bed color choices for complete customization
- Intuitive, multifunction remote for control at your fingertips