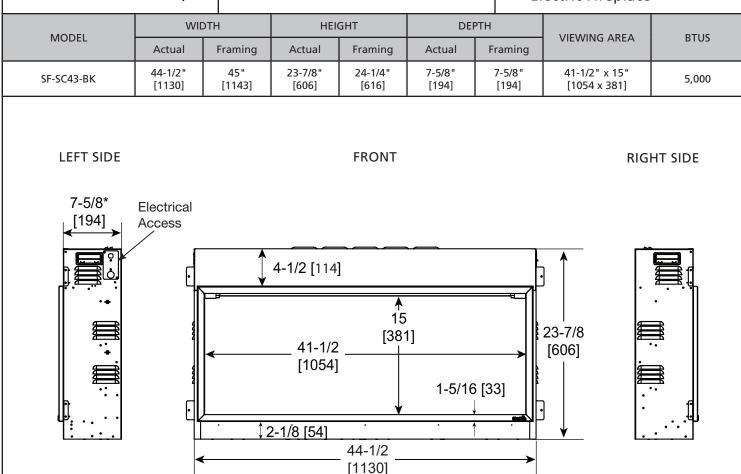

**Specifications** 

SF-SC43-BK

Please consult the manufacturer's installation manual for all details and requirements before making a final design layout decision.

## Scion 43" Clean **Face Linear**

**Electric Fireplace** 