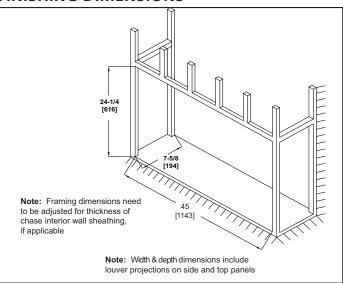

#### FINISHING DIMENSIONS

#### APPLIANCE LOCATION

| PRODUCT LISTING CODES |                      |  |
|-----------------------|----------------------|--|
| US                    | CSA 22.2 No 46-M1988 |  |
| INTERNATIONAL         | CSA 22.2 No 46-M1988 |  |