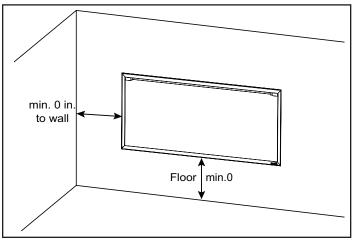

#### MINIMUM CLEARANCES TO COMBUSTIBLES

| AREA  | CLEARANCES |
|-------|------------|
| SIDES | 0 "        |
| FLOOR | 0 "        |
| ТОР   | 0 "        |
| ВАСК  | 0 "        |
| FRONT | 36" [914]  |

#### APPLIANCE LOCATION

| PRODUCT LISTING CODES |                      |  |
|-----------------------|----------------------|--|
| US                    | CSA 22.2 No 46-M1988 |  |
| INTERNATIONAL         | CSA 22.2 No 46-M1988 |  |