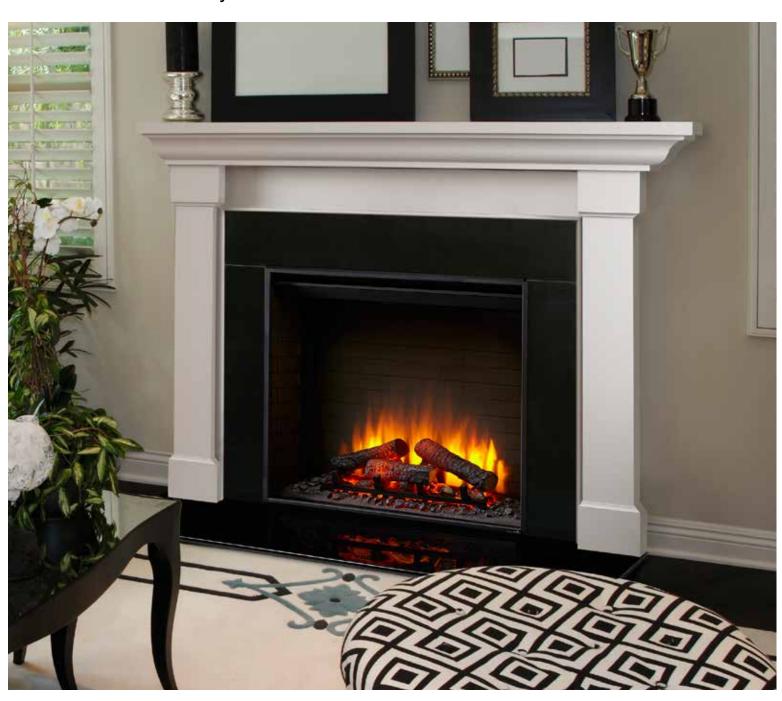

# 36" Built-In Electric Fireplace

### Easy | Flexible

- Heats up to 400 sq ft with 4,800 BTUs, or 800 sq ft with 10,000 BTUs based on climate and home efficiency
- 933 sq in of viewing area for the largest in its class
- No venting required
- Four flame intensity levels