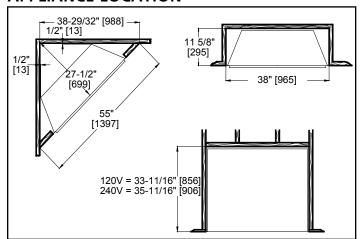

#### **APPLIANCE LOCATION**

| PRODUCT LISTING CODES |                      |  |  |
|-----------------------|----------------------|--|--|
| us                    | CSA 22.2 No 46-M1988 |  |  |
| INTERNATIONAL         | CSA 22.2 No 46-M1988 |  |  |

## 36" Built-In Electric Fireplace

| MODEL      | FRONT WIDTH  |              | BACK WIDTH   |              | HEIGHT            |                                                              | DEPTH        |                  | VIEWING AREA                     |
|------------|--------------|--------------|--------------|--------------|-------------------|--------------------------------------------------------------|--------------|------------------|----------------------------------|
|            | Actual       | Framing      | Actual       | Framing      | Actual            | Framing                                                      | Actual       | Framing          | VIEWING AREA                     |
| SF-BI36-EB | 37"<br>[940] | 38"<br>[965] | 30"<br>[762] | 38"<br>[965] | 31-7/32"<br>[793] | 120V =<br>33-11/16"<br>[856]<br>240V =<br>35-11/16"<br>[906] | 11"<br>[279] | 11-5/8"<br>[295] | 34-1/4" x 27-1/4"<br>[870 x 692] |