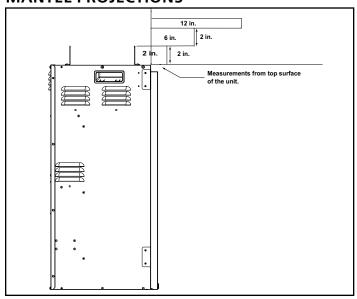

r>[762] | 38"<br>[965] | 31-7/32"<br>[793] | 120V =<br>33-11/16"<br>[856]<br>240V =<br>35-11/16"<br>[906] | 11"<br>[279] | 11-5/8"<br>[295] | 34-1/4" x 27-1/4"<br>[870 x 692] |



#### **ELECTRICAL CONNECTION REQUIREMENTS**

| CIRCUIT            | CONNECTION METHOD   | BTUS   |
|--------------------|---------------------|--------|
| 15 AMP, 120V/60 Hz | Hardwire or plug-in | 5,000  |
| 15 AMP, 240V/60 Hz | Hardwire only       | 10,000 |

Specifications SF-BI36

#### **MINIMUM CLEARANCES TO COMBUSTIBLES**

| AREA  | 120V      | 240V      |  |
|-------|-----------|-----------|--|
| SIDES | 0 "       | 0 "       |  |
| FLOOR | 0 "       | 0 "       |  |
| ТОР   | 0 "       | 2" [51]   |  |
| ВАСК  | 0 "       | 0 "       |  |
| FRONT | 36" [914] | 36" [914] |  |

#### **MANTEL PROJECTIONS**



#### FINISHING DIMENSIONS



#### **APPLIANCE LOCATION**



| PRODUCT LISTING CODES |                      |  |  |
|-----------------------|----------------------|--|--|
| us                    | CSA 22.2 No 46-M1988 |  |  |
| INTERNATIONAL         | CSA 22.2 No 46-M1988 |  |  |

Product information provided is not complete and is subject to change without notice. Product installation must adhere strictly to instructions accompanying product to avoid risk of fire and potential injury.