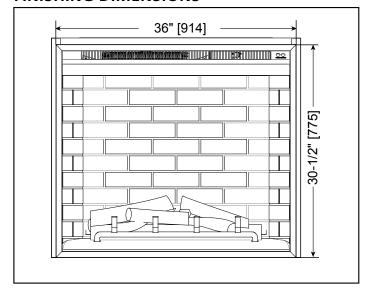

#### FINISHING DIMENSIONS

## 36" Built-In Electric Fireplace

| MODEL      | FRONT WIDTH  |              | BACK WIDTH   |              | HEIGHT            |                                                              | DEPTH        |                  | VIEWING AREA                     |
|------------|--------------|--------------|--------------|--------------|-------------------|--------------------------------------------------------------|--------------|------------------|----------------------------------|
|            | Actual       | Framing      | Actual       | Framing      | Actual            | Framing                                                      | Actual       | Framing          | VIEWING AREA                     |
| SF-BI36-EB | 37"<br>[940] | 38"<br>[965] | 30"<br>[762] | 38"<br>[965] | 31-7/32"<br>[793] | 120V =<br>33-11/16"<br>[856]<br>240V =<br>35-11/16"<br>[906] | 11"<br>[279] | 11-5/8"<br>[295] | 34-1/4" x 27-1/4"<br>[870 x 692] |