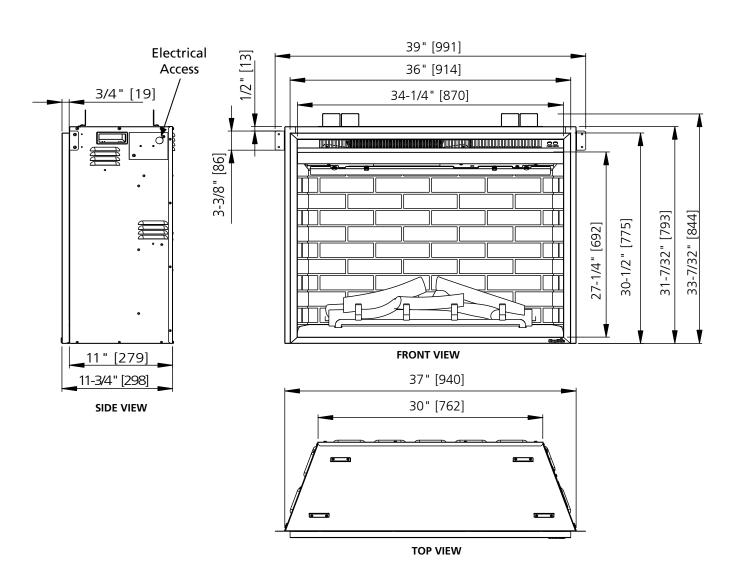

## 36" Built-In Electric Fireplace

| MODEL      | FRONT WIDTH  |              | BACK WIDTH   |              | HEIGHT            |                                                              | DEPTH        |                  | VIEWING AREA                     |
|------------|--------------|--------------|--------------|--------------|-------------------|--------------------------------------------------------------|--------------|------------------|----------------------------------|
|            | Actual       | Framing      | Actual       | Framing      | Actual            | Framing                                                      | Actual       | Framing          | VIEWING AREA                     |
| SF-BI36-EB | 37"<br>[940] | 38"<br>[965] | 30"<br>[762] | 38"<br>[965] | 31-7/32"<br>[793] | 120V =<br>33-11/16"<br>[856]<br>240V =<br>35-11/16"<br>[906] | 11"<br>[279] | 11-5/8"<br>[295] | 34-1/4" x 27-1/4"<br>[870 x 692] |

#### FINISHING DIMENSIONS