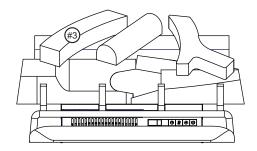

#### **NEFI27H LOG PLACEMENT**

Place log (#1) onto the pin. Ensure the log is secure onto the pin,as shown.

Place log (#2) onto the pin. Ensure the log is secure onto the pin,as shown.

Place log (#3) onto the pin. Ensure the log is secure onto the pin,as shown.