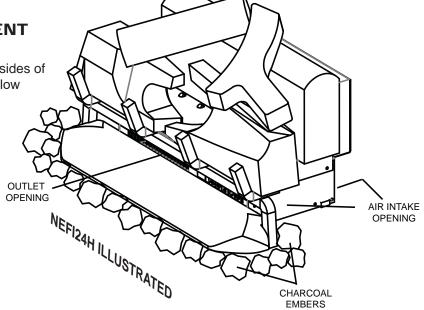

# 2. CHARCOAL EMBER PLACEMENT

Place the charcoal ember around the front and sides of the ember bed, as indicated on the diagram below