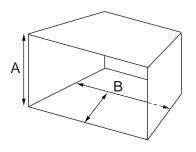

### **MINIMUM FIREPLACE CAVITY SIZE**

|         | HEIGHT  | WIDTH   | DEPTH   |
|---------|---------|---------|---------|
| LOG SET | Α       | В       | С       |
| NEFI24H | 15"     | 24"     | 14"     |
|         | (381mm) | (610mm) | (356mm) |
| NEFI27H | 16"     | 27 1/2" | 14"     |
|         | (406mm) | (698mm) | (356mm) |