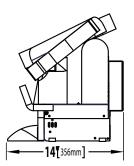

## **SIDE VIEW**

**NEFI24H ILLUSTRATED** 

### **MINIMUM FIREPLACE CAVITY SIZE**

|         | HEIGHT  | WIDTH   | DEPTH   |
|---------|---------|---------|---------|
| LOG SET | Α       | В       | С       |
| NEFI24H | 15"     | 24"     | 14"     |
|         | (381mm) | (610mm) | (356mm) |
| NEFI27H | 16"     | 27 1/2" | 14"     |
|         | (406mm) | (698mm) | (356mm) |