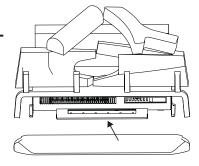

iance Width  | 24" (610mm)                   | 27" (686mm)                   |  |
| Appliance Height | 14"<br>(356mm)                | 15 1/2"<br>(393mm)            |  |
| Appliance Depth  | 14" (356mm)                   | 14" (356mm)                   |  |
| Net Weight       | 20lbs (9.3kg)                 | 23lbs (10.6kg)                |  |
| Gross Weight     | 30lbs (14kg)                  | 35lbs (16kg)                  |  |

### **MINIMUM FIREPLACE CAVITY SIZE**

|         | HEIGHT  | WIDTH   | DEPTH   |
|---------|---------|---------|---------|
| LOG SET | Α       | В       | С       |
| NEFI24H | 15"     | 24"     | 14"     |
|         | (381mm) | (610mm) | (356mm) |
| NEFI27H | 16"     | 27 1/2" | 14"     |
|         | (406mm) | (698mm) | (356mm) |



#### 1. EMBER BED PLACEMENT



Place the ember bed over the LED tray, as shown.

#### **NEFI24H LOG PLACEMENT**



Place the log (#1) onto the pin. Ensure the log is secure onto the pin,as shown.



Place log (#2) onto the pin. Ensure the log is secure onto the pin,as shown.

#### **NEFI27H LOG PLACEMENT**



Place log (#1) onto the pin. Ensure the log is secure onto the pin,as shown.



Place log (#2) onto the pin. Ensure the log is secure onto the pin,as shown.



Place log (#3) onto the pin. Ensure the log is secure onto the pin,as shown.

# 2. CHARCOAL EMBER PLACEMENT

Place the charcoal ember around the front and sides of the ember bed, as indicated on the diagram below