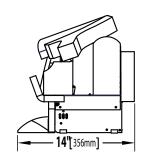

## **SIDE VIEW**

**NEFI24H ILLUSTRATED** 

# **NEFI27H ILLUSTRATED**

| Model Number     | NEFI24H                       | NEFI27H                       |  |
|------------------|-------------------------------|-------------------------------|--|
| Description      | 24" Electric<br>Logset Insert | 27" Electric<br>Logset Insert |  |
| Voltage          | 120V AC                       | 120V AC                       |  |
| Watts            | Max 1500W                     | Max 1500W                     |  |
| Amps             | 15 AMP<br>Grounded<br>Circuit | 15 AMP<br>Grounded<br>Circuit |  |
| Appliance Width  | 24" (610mm)                   | 27" (686mm)                   |  |
| Appliance Height | 14"<br>(356mm)                | 15 1/2"<br>(393mm)            |  |
| Appliance Depth  | 14" (356mm)                   | 14" (356mm)                   |  |
| Net Weight       | 20lbs (9.3kg)                 | 23lbs (10.6kg)                |  |
| Gross Weight     | 30lbs (14kg)                  | 35lbs (16kg)                  |  |