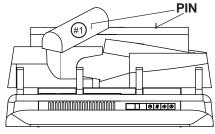

#### **NEFI24H LOG PLACEMENT**

Place the log (#1) onto the pin. Ensure the log is secure onto the pin,as shown.

Place log (#2) onto the pin. Ensure the log is secure onto the pin,as shown.