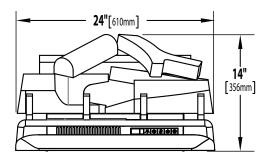

## FRONT VIEW

# **NEFI27H ILLUSTRATED**

| Model Number     | NEFI24H                       | NEFI27H                       |  |
|------------------|-------------------------------|-------------------------------|--|
| Description      | 24" Electric<br>Logset Insert | 27" Electric<br>Logset Insert |  |
| Voltage          | 120V AC                       | 120V AC                       |  |
| Watts            | Max 1500W                     | Max 1500W                     |  |
| Amps             | 15 AMP<br>Grounded<br>Circuit | 15 AMP<br>Grounded<br>Circuit |  |
| Appliance Width  | 24" (610mm)                   | 27" (686mm)                   |  |
| Appliance Height | 14"<br>(356mm)                | 15 1/2"<br>(393mm)            |  |
| Appliance Depth  | 14" (356mm)                   | 14" (356mm)                   |  |
| Net Weight       | 20lbs (9.3kg)                 | 23lbs (10.6kg)                |  |
| Gross Weight     | 30lbs (14kg)                  | 35lbs (16kg)                  |  |