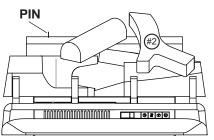

#### **NEFI24H LOG PLACEMENT**

Place the log (#1) onto the pin. Ensure the log is secure onto the pin,as shown.

Place log (#2) onto the pin. Ensure the log is secure onto the pin,as shown.

#### **NEFI27H LOG PLACEMENT**

Place log (#1) onto the pin. Ensure the log is secure onto the pin,as shown.

Place log (#2) onto the pin. Ensure the log is secure onto the pin,as shown.

Place log (#3) onto the pin. Ensure the log is secure onto the pin,as shown.