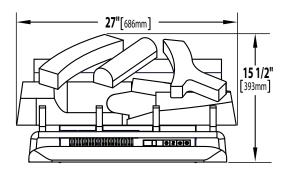

# **NEFI27H ILLUSTRATED**

| Model Number     | NEFI24H                       | NEFI27H                       |  |
|------------------|-------------------------------|-------------------------------|--|
| Description      | 24" Electric<br>Logset Insert | 27" Electric<br>Logset Insert |  |
| Voltage          | 120V AC                       | 120V AC                       |  |
| Watts            | Max 1500W                     | Max 1500W                     |  |
| Amps             | 15 AMP<br>Grounded<br>Circuit | 15 AMP<br>Grounded<br>Circuit |  |
| Appliance Width  | 24" (610mm)                   | 27" (686mm)                   |  |
| Appliance Height | 14"<br>(356mm)                | 15 1/2"<br>(393mm)            |  |
| Appliance Depth  | 14" (356mm)                   | 14" (356mm)                   |  |
| Net Weight       | 20lbs (9.3kg)                 | 23lbs (10.6kg)                |  |
| Gross Weight     | 30lbs (14kg)                  | 35lbs (16kg)                  |  |

### **MINIMUM FIREPLACE CAVITY SIZE**

|         | HEIGHT  | WIDTH   | DEPTH   |
|---------|---------|---------|---------|
| LOG SET | Α       | В       | С       |
| NEFI24H | 15"     | 24"     | 14"     |
|         | (381mm) | (610mm) | (356mm) |
| NEFI27H | 16"     | 27 1/2" | 14"     |
|         | (406mm) | (698mm) | (356mm) |