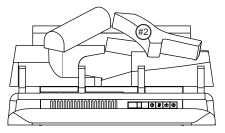

#### **NEFI24H LOG PLACEMENT**

Place the log (#1) onto the pin. Ensure the log is secure onto the pin,as shown.

Place log (#2) onto the pin. Ensure the log is secure onto the pin,as shown.