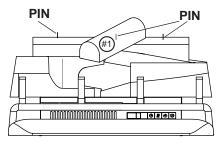

#### **NEFI24H LOG PLACEMENT**

Place the log (#1) onto the pin. Ensure the log is secure onto the pin,as shown.

Place log (#2) onto the pin. Ensure the log is secure onto the pin,as shown.