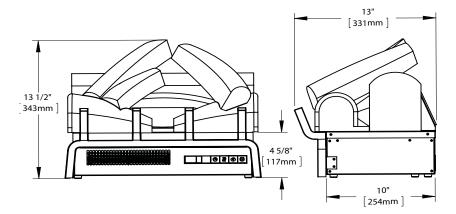

#### **DIMENSIONS**

## **FRONT VIEW**

### **RIGHT SIDE VIEW**

### **TOP VIEW**

| Model Number     | NEFI18H                       |  |
|------------------|-------------------------------|--|
| Description      | 18" Electric<br>Logset Insert |  |
| Voltage          | 120V AC                       |  |
| Watts            | 1500W                         |  |
| Amps             | 15 AMP Ground-<br>ed Circuit  |  |
| Appliance Width  | 18" (457mm)                   |  |
| Appliance Height | 13.5"<br>(343mm)              |  |
| Appliance Depth  | 13" (330mm)                   |  |
| Net Weight       | 22.5lbs (10.2kg)              |  |
| Gross Weight     | 27.6lbs (12.5kg)              |  |