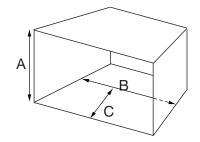

### **MINIMUM FIREPLACE CAVITY SIZE**

|         | HEIGHT  | WIDTH   | DEPTH   |
|---------|---------|---------|---------|
| LOG SET | Α       | В       | С       |
| NEFI18H | 14"     | 18"     | 14"     |
|         | (356mm) | (472mm) | (356mm) |