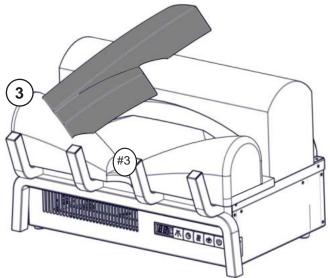

#### **FINISHING NEFI18H LOG PLACEMENT**

secure onto the pins, as shown.

Place the log (#2) onto the pins. Ensure the log is secure onto the pins, as shown.

Place the log (#3) into the groove. Ensure the log is secure, as shown.