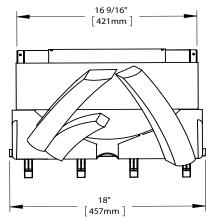

### **TOP VIEW**

| Model Number     | NEFI18H                       |  |
|------------------|-------------------------------|--|
| Description      | 18" Electric<br>Logset Insert |  |
| Voltage          | 120V AC                       |  |
| Watts            | 1500W                         |  |
| Amps             | 15 AMP Ground-<br>ed Circuit  |  |
| Appliance Width  | 18" (457mm)                   |  |
| Appliance Height | 13.5"<br>(343mm)              |  |
| Appliance Depth  | 13" (330mm)                   |  |
| Net Weight       | 22.5lbs (10.2kg)              |  |
| Gross Weight     | 27.6lbs (12.5kg)              |  |