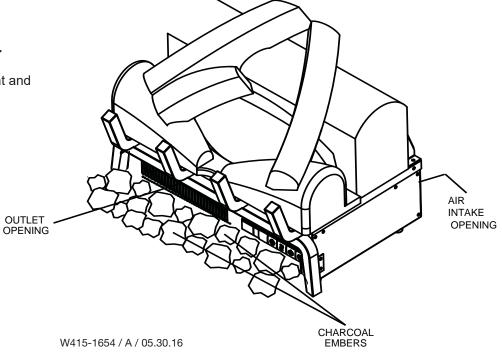

# **CHARCOAL EMBER PLACEMENT**

Place the charcoal ember around the front and sides of the firebox, as indicated on the diagram below