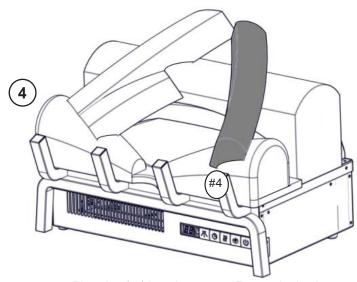

P Ground-<br>ed Circuit  |  |
| Appliance Width  | 18" (457mm)                   |  |
| Appliance Height | 13.5"<br>(343mm)              |  |
| Appliance Depth  | 13" (330mm)                   |  |
| Net Weight       | 22.5lbs (10.2kg)              |  |
| Gross Weight     | 27.6lbs (12.5kg)              |  |

### **MINIMUM FIREPLACE CAVITY SIZE**

|         | HEIGHT  | WIDTH   | DEPTH   |
|---------|---------|---------|---------|
| LOG SET | Α       | В       | С       |
| NEFI18H | 14"     | 18"     | 14"     |
|         | (356mm) | (472mm) | (356mm) |



#### **FINISHING NEFI18H LOG PLACEMENT**



secure onto the pins, as shown.

Place the log (#2) onto the pins. Ensure the log is secure onto the pins, as shown.



Place the log (#3) into the groove. Ensure the log is secure, as shown.



Place log (#4) into the groove. Ensure the log is secure, as shown.

# **CHARCOAL EMBER PLACEMENT**

Place the charcoal ember around the front and sides of the firebox, as indicated on the diagram below