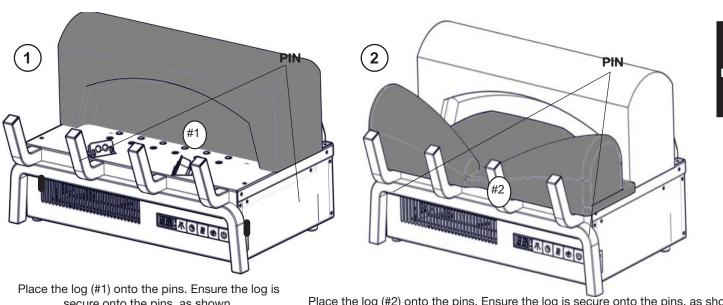

#### **FINISHING NEFI18H LOG PLACEMENT**

secure onto the pins, as shown.

Place the log (#2) onto the pins. Ensure the log is secure onto the pins, as shown.

Place the log (#3) into the groove. Ensure the log is secure, as shown.

Place log (#4) into the groove. Ensure the log is secure, as shown.