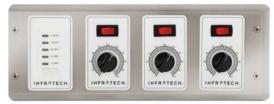

30-4045 1 Zone Analog Controller w/ Digital Timer

30-4046 2 Zone Analog Controller w/ Digital Timer

30-4047 3 Zone Analog Controller w/ Digital Timer

30-4048 4 Zone Analog Controller w/ Digital Timer

All Zone Analog Controllers also available in white