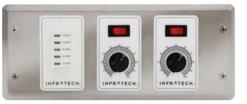

30-4045 1 Zone Analog Controller w/ Digital Timer

30-4046 2 Zone Analog Controller w/ Digital Timer

30-4047 3 Zone Analog Controller w/ Digital Timer

30-4048 4 Zone Analog Controller w/ Digital Timer

All Zone Analog Controllers also available in white