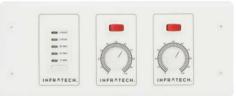

## Solid State Control Packages

- Energy efficiency including timer functions, control versatility, and ease of use.
- The ability to adjust heating intensity, to achieve the ideal comfort for your space.
- Zone Heating the capability to control one or more heaters to heat specified target areas within a large-scale space with a single touch.
- The Solid State Relay Panel and Zone Analog Controller with timer work together, and are project specific.
- Electrical wiring diagrams provided for each installation.

30-4045 1 Zone Analog Controller w/ Digital Timer

30-4046 2 Zone Analog Controller w/ Digital Timer

30-4047 3 Zone Analog Controller w/ Digital Timer

30-4048 4 Zone Analog Controller w/ Digital Timer

All Zone Analog Controllers also available in white