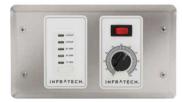

30-4045 1 Zone Analog Controller w/ Digital Timer

30-4046 2 Zone Analog Controller w/ Digital Timer

30-4047 3 Zone Analog Controller w/ Digital Timer

30-4048 4 Zone Analog Controller w/ Digital Timer

All Zone Analog Controllers also available in white