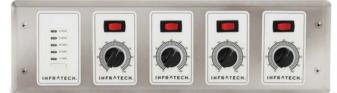

30-4045 1 Zone Analog Controller w/ Digital Timer

30-4046 2 Zone Analog Controller w/ Digital Timer

30-4047 3 Zone Analog Controller w/ Digital Timer

30-4048 4 Zone Analog Controller w/ Digital Timer

All Zone Analog Controllers also available in white