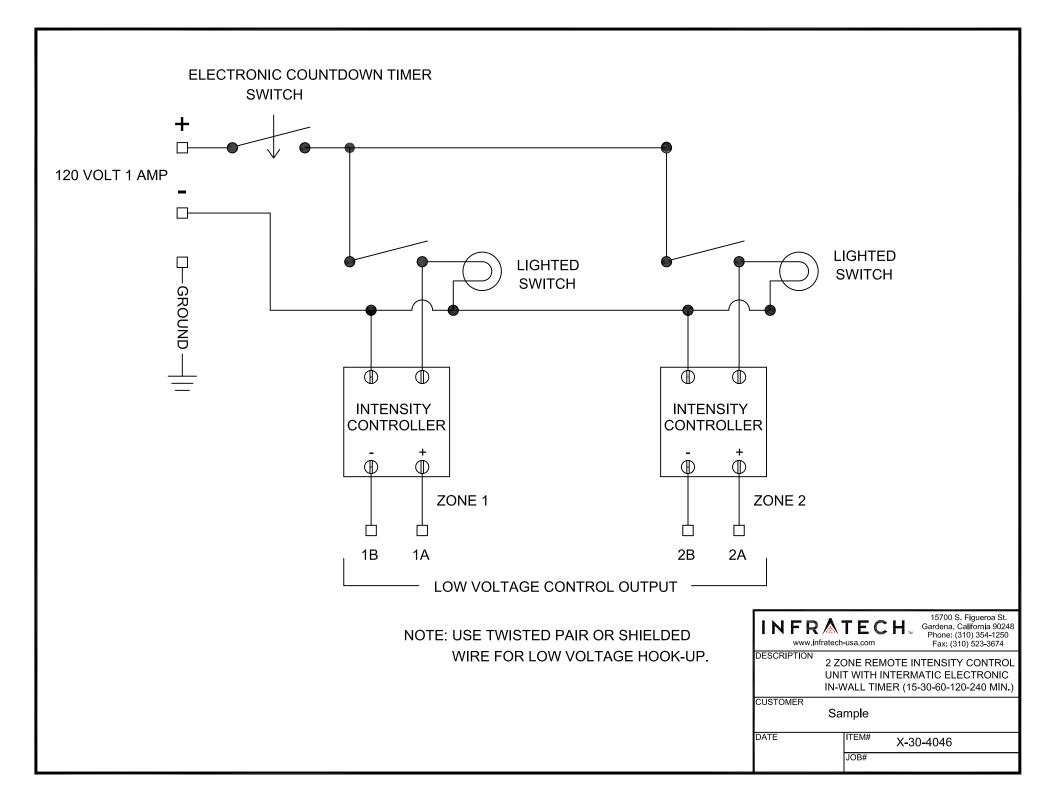

15700 South Figueroa Street | Gardena, CA 90248 TEL 800-421-9455 or 310-354-1250 FAX 310-523-3674 WWW.INFRATECH-USA.COM

240 VOLT 1Ø 85 AMPS RELAY 1 **RELAY 2** Г PRIMARY CIRCUIT PROTECTION / DISCONNECT □– GROUND – 8 KW MAX 8 KW MAX • - L1 П L2 \_ \_ θ + e SSR1 SSR2 Ð **e** -Ð **e** -20 AMP 20 AMP 20 AMP 20 AMP e 亡 白 白 亡 亡 亡 白 H1 H2 H3 H5 H7 H8 H4 H6 LOW VOLTAGE CONTROL INPUT ⊖⊖ O~ 4KW ~~ ○ C 4KW ~ ഹ ~ 4KW ~~~~() O • 4KW ~  $\sim O$ 1A 1A 1B 1B 2A 2A 2B 2B ⊖⊖ 15700 S. Figueroa St. Gardena, California 90248 Phone: (310) 354-1250 Fax: (310) 523-3674 INFR **ATECH** www.infratech-usa.com DESCRIPTION 2 RELAY CONTROL PANEL 240 VOLT SINGLE PHASE 85 AMPS CUSTOMER Sample DATE ITEM# X-30-4052 JOB# UL#