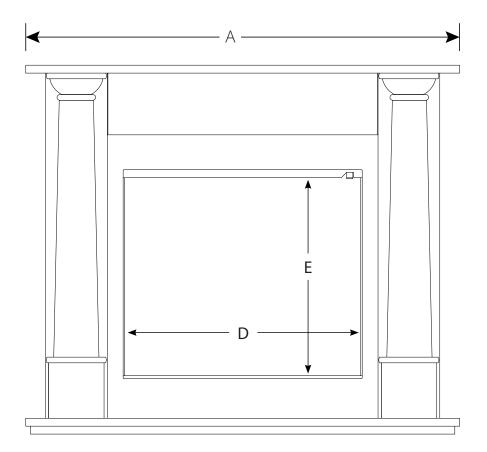

### **CUT SHEET**

| LETTERS       | Α      | В      | C       | D     | Е     |
|---------------|--------|--------|---------|-------|-------|
| INCHES        | 54"    | 46"    | 16 1/4" | 26"   | 29 ½" |
| [MILLIMETERS] | [1370] | [1165] | [415]   | [660] | [749] |