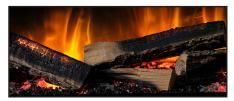

** 54" W X 46" H

**HEAT OUTPUT** 1,500W (5,115 BTU/hr)

**CONFIGURATION** Single-Sided

**VENTING** N/A

**FRONT** UHD Non-Reflective Glass

INTERIOR Non-Reflective Glass

**REMOTE CONTROL** Remote, Google Home, Alexa

**CERTIFICATION** ULC Certified

# PRODUCT OPTIONS & ACCESSORIES



- Ultra-High-Definition (UHD) non-reflective front.
- Ultra Black 3-dimensional realism.
- Pre-set and user favorite programmable animations.
- Customizable colors.
- Variable flame speed.
- Variable lighting control.
- Fully animated and illuminated LED log effects.
- Remote and App controlled.
- Manual keypad.
- Works with Google Home and Amazon Alexa.
- · Hidden heater for optional heat.

#### **FIREPLACE MODEL**

#### PRODUCT ITEM CODE

**EUROPA SUITE** 

FLR-FP-SUITE-EUROPA-WHITE

#### **FIRE MEDIA**



LOGS with ANIMATED EFFECTS

### **CUT SHEET**







| LETTERS       | Α      | В      | C       | D     | Е     |
|---------------|--------|--------|---------|-------|-------|
| INCHES        | 54"    | 46"    | 16 1/4" | 26"   | 29 ½" |
| [MILLIMETERS] | [1370] | [1165] | [415]   | [660] | [749] |

Manufactured in the United Kingdom
All products are protected by patents. Registered design and intellectual property rights. Flamerite Fires Ltd will Protect these rights.

All specifications are correct at time of publishing and are subject to change. Issues No. 1



ELECTRIC FIRES MADE IN EUROPE