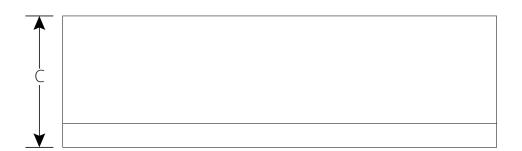

### **CUT SHEET**

| LETTERS       | Α      | В      | C       | D     | Е     |
|---------------|--------|--------|---------|-------|-------|
| INCHES        | 54"    | 46"    | 16 1/4" | 26"   | 29 ½" |
| [MILLIMETERS] | [1370] | [1165] | [415]   | [660] | [749] |