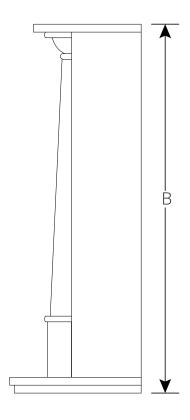

### **CUT SHEET**

| LETTERS       | Α      | В      | C       | D     | Е     |
|---------------|--------|--------|---------|-------|-------|
| INCHES        | 54"    | 46"    | 16 1/4" | 26"   | 29 ½" |
| [MILLIMETERS] | [1370] | [1165] | [415]   | [660] | [749] |