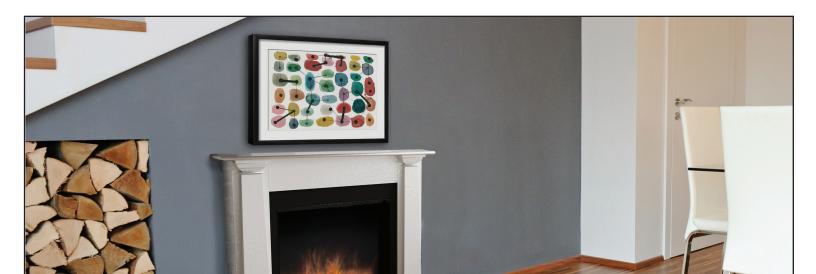

## **EUROPA SUITE** ELECTRIC FIREPLACE

Award-winning designs imported from the UK

# PRODUCT OPTIONS & ACCESSORIES

- Ultra-High-Definition (UHD) non-reflective front.
- Ultra Black 3-dimensional realism.
- Pre-set and user favorite programmable animations.
- Customizable colors.
- Variable flame speed.
- Variable lighting control.
- Fully animated and illuminated LED log effects.
- Remote and App controlled.
- Manual keypad.
- Works with Google Home and Amazon Alexa.
- · Hidden heater for optional heat.